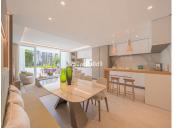

As you enter the property, you are met with a light-filled, stylish space dressed with tones and hints of natural greens. The kitchen is sleek and contemporary with plenty of storage space and Gaggenau appliances, the lounge, dining room and outdoor seating areas are places of sophisticated elegance and comfort. This gem offers three bedrooms, each individually furnished, the master bathroom offers a free standing oval bath and double sink units, the guest bathrooms have walk-in showers and are filled with natural light.