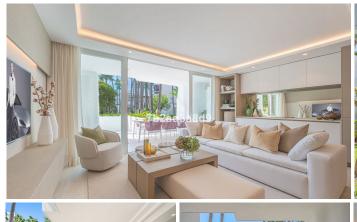

As you enter the property, you are met with a light-filled, stylish space dressed with tones and hints of natural greens. The kitchen is sleek and contemporary with plenty of storage space and Gaggenau appliances, the lounge, dining room and outdoor seating areas are places of sophisticated elegance and comfort. This gem offers three bedrooms, each individually furnished, the master bathroom offers a free standing oval bath and double sink units, the guest bathrooms have walk-in showers and are filled with natural light.