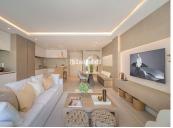

As you enter the property, you are met with a light-filled, stylish space dressed with tones and hints of natural greens. The kitchen is sleek and contemporary with plenty of storage space and Gaggenau appliances, the lounge, dining room and outdoor seating areas are places of sophisticated elegance and comfort. This gem offers three bedrooms, each individually furnished, the master bathroom offers a free standing oval bath and double sink units, the guest bathrooms have walk-in showers and are filled with natural light.