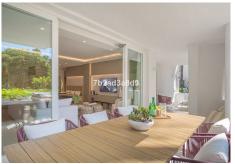

As you enter the property, you are met with a light-filled, stylish space dressed with tones and hints of natural greens. The kitchen is sleek and contemporary with plenty of storage space and Gaggenau appliances, the lounge, dining room and outdoor seating areas are places of sophisticated elegance and comfort. This gem offers three bedrooms, each individually furnished, the master bathroom offers a free standing oval bath and double sink units, the guest bathrooms have walk-in showers and are filled with natural light.

The terrace with down lighters creates the perfect entertaining area. With the iconic La Concha Mountain as a backdrop, the Mediterranean only footsteps away, this is truly the idyllic setting!