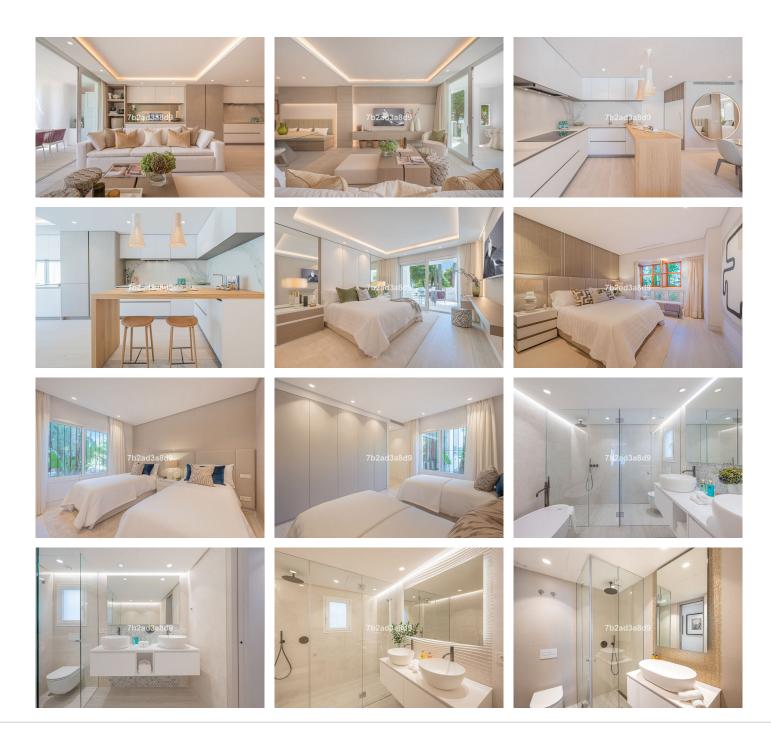

As you enter the property, you are met with a light-filled, stylish space dressed with tones and hints of natural greens. The kitchen is sleek and contemporary with plenty of storage space and Gaggenau appliances, the lounge, dining room and outdoor seating areas are places of sophisticated elegance and comfort. This gem offers three bedrooms, each individually furnished, the master bathroom offers a free standing oval bath and double sink units, the guest bathrooms have walk-in showers and are filled with natural light.

The terrace with down lighters creates the perfect entertaining area. With the iconic La Concha Mountain as a backdrop, the Mediterranean only footsteps away, this is truly the idyllic setting!