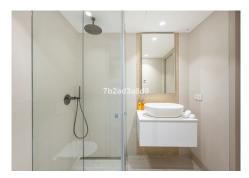

As you enter the property, you are met with a light-filled, stylish space dressed with tones and hints of natural greens. The kitchen is sleek and contemporary with plenty of storage space and Gaggenau appliances, the lounge, dining room and outdoor seating areas are places of sophisticated elegance and comfort. This gem offers three bedrooms, each individually furnished, the master bathroom offers a free standing oval bath and double sink units, the guest bathrooms have walk-in showers and are filled with natural light.