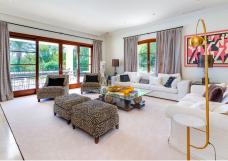

## DOM 5 BEDROOMS 6 BATHROOMS IN SIERRA BLANCA

Sierra Blanca

REF# V4431649 8.500.000 €

| BEDS | BATHS | BUILT   | PLOT    |
|------|-------|---------|---------|
| 5    | 6     | 1130 m² | 3203 m² |

This villa takes your breath away as you walk through the over sized entrance and see the sweeping views of the Mediterranean Sea. The bright and airy open space leads you to the large salon surrounded by glass windows and doors allowing the views of the sea to be seen from every angle. On ground level, you have a large separate kitchen, formal salon, dining and large room currently used as an office area and relaxing television room, guest cloakroom and a guest suite with dressing room and en suite. Upstairs from the sweeping staircase you are greeted with an exceptional master suite with en suite and dressing area where the views can be seen even from the bath tub. There is also another large quest suite, again with dressing area and en suite. Moving to the basement taking the lift if you so wish, you have 2 further bedrooms, both of which are self contained with their own small salons and kitchen areas, both these quest suites lead on to an outside terrace with steps that take you to the garden area.