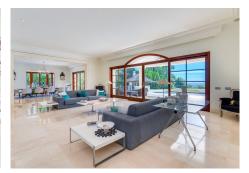

## DOM 5 BEDROOMS 6 BATHROOMS IN SIERRA BLANCA

Sierra Blanca

REF# V4431649 8.500.000 €

| BEDS | BATHS | BUILT   | PLOT    |
|------|-------|---------|---------|
| 5    | 6     | 1130 m² | 3203 m² |

This villa takes your breath away as you walk through the over sized entrance and see the sweeping views of the Mediterranean Sea. The bright and airy open space leads you to the large salon surrounded by glass windows and doors allowing the views of the sea to be seen from every angle. On ground level, you have a large separate kitchen, formal salon, dining and large room currently used as an office area and relaxing television room, guest cloakroom and a guest suite with dressing room and en suite. Upstairs from the sweeping staircase you are greeted with an exceptional master suite with en suite and dressing area where the views can be seen even from the bath tub. There is also another large quest suite, again with dressing area and en suite. Moving to the basement taking the lift if you so wish, you have 2 further bedrooms, both of which are self contained with their own small salons and kitchen areas, both these quest suites lead on to an outside terrace with steps that take you to the garden area.