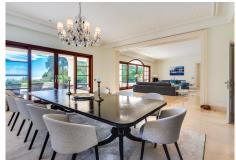

## DOM 5 BEDROOMS 6 BATHROOMS IN SIERRA BLANCA

Sierra Blanca

REF# V4431649 8.500.000 €

| BEDS | BATHS | BUILT   | PLOT    |
|------|-------|---------|---------|
| 5    | 6     | 1130 m² | 3203 m² |

This villa takes your breath away as you walk through the over sized entrance and see the sweeping views of the Mediterranean Sea. The bright and airy open space leads you to the large salon surrounded by glass windows and doors allowing the views of the sea to be seen from every angle. On ground level, you have a large separate kitchen, formal salon, dining and large room currently used as an office area and relaxing television room, guest cloakroom and a guest suite with dressing room and en suite. Upstairs from the sweeping staircase you are greeted with an exceptional master suite with en suite and dressing area where the views can be seen even from the bath tub. There is also another large quest suite, again with dressing area and en suite. Moving to the basement taking the lift if you so wish, you have 2 further bedrooms, both of which are self contained with their own small salons and kitchen areas, both these quest suites lead on to an outside terrace with steps that take you to the garden area.