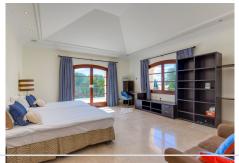

## DOM 5 BEDROOMS 6 BATHROOMS IN SIERRA BLANCA

Sierra Blanca

REF# V4431649 8.500.000 €

| BEDS | BATHS | BUILT   | PLOT    |
|------|-------|---------|---------|
| 5    | 6     | 1130 m² | 3203 m² |

This villa takes your breath away as you walk through the over sized entrance and see the sweeping views of the Mediterranean Sea. The bright and airy open space leads you to the large salon surrounded by glass windows and doors allowing the views of the sea to be seen from every angle. On ground level, you have a large separate kitchen, formal salon, dining and large room currently used as an office area and relaxing television room, guest cloakroom and a guest suite with dressing room and en suite. Upstairs from the sweeping staircase you are greeted with an exceptional master suite with en suite and dressing area where the views can be seen even from the bath tub. There is also another large quest suite, again with dressing area and en suite. Moving to the basement taking the lift if you so wish, you have 2 further bedrooms, both of which are self contained with their own small salons and kitchen areas, both these quest suites lead on to an outside terrace with steps that take you to the garden area.