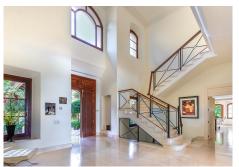

## DOM 5 BEDROOMS 6 BATHROOMS IN SIERRA BLANCA

Sierra Blanca

REF# V4431649 8.500.000 €

| BEDS | BATHS | BUILT   | PLOT    |
|------|-------|---------|---------|
| 5    | 6     | 1130 m² | 3203 m² |

This villa takes your breath away as you walk through the over sized entrance and see the sweeping views of the Mediterranean Sea. The bright and airy open space leads you to the large salon surrounded by glass windows and doors allowing the views of the sea to be seen from every angle. On ground level, you have a large separate kitchen, formal salon, dining and large room currently used as an office area and relaxing television room, guest cloakroom and a guest suite with dressing room and en suite. Upstairs from the sweeping staircase you are greeted with an exceptional master suite with en suite and dressing area where the views can be seen even from the bath tub. There is also another large quest suite, again with dressing area and en suite. Moving to the basement taking the lift if you so wish, you have 2 further bedrooms, both of which are self contained with their own small salons and kitchen areas, both these quest suites lead on to an outside terrace with steps that take you to the garden area.