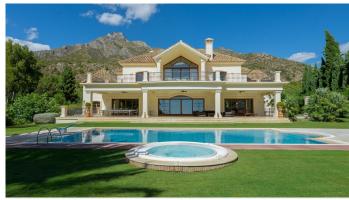

## DOM 5 BEDROOMS 6 BATHROOMS IN SIERRA BLANCA

Sierra Blanca

REF# V4431649 8.500.000 €

| BEDS | BATHS | BUILT   | PLOT    |
|------|-------|---------|---------|
| 5    | 6     | 1130 m² | 3203 m² |

This villa takes your breath away as you walk through the over sized entrance and see the sweeping views of the Mediterranean Sea. The bright and airy open space leads you to the large salon surrounded by glass windows and doors allowing the views of the sea to be seen from every angle. On ground level, you have a large separate kitchen, formal salon, dining and large room currently used as an office area and relaxing television room, guest cloakroom and a guest suite with dressing room and en suite. Upstairs from the sweeping staircase you are greeted with an exceptional master suite with en suite and dressing area where the views can be seen even from the bath tub. There is also another large quest suite, again with dressing area and en suite. Moving to the basement taking the lift if you so wish, you have 2 further bedrooms, both of which are self contained with their own small salons and kitchen areas, both these quest suites lead on to an outside terrace with steps that take you to the garden area.

Walking outside of the villa you are met with a beautiful covered terrace and large heated swimming pool and gazebo bbq area, where the views are spectacular. The garden area surrounds the villa from the