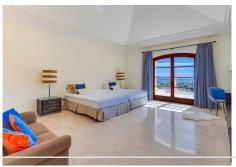

## DOM 5 BEDROOMS 6 BATHROOMS IN SIERRA BLANCA

Sierra Blanca

REF# V4431649 8.500.000 €

| BEDS | BATHS | BUILT   | PLOT    |
|------|-------|---------|---------|
| 5    | 6     | 1130 m² | 3203 m² |

This villa takes your breath away as you walk through the over sized entrance and see the sweeping views of the Mediterranean Sea. The bright and airy open space leads you to the large salon surrounded by glass windows and doors allowing the views of the sea to be seen from every angle. On ground level, you have a large separate kitchen, formal salon, dining and large room currently used as an office area and relaxing television room, guest cloakroom and a guest suite with dressing room and en suite. Upstairs from the sweeping staircase you are greeted with an exceptional master suite with en suite and dressing area where the views can be seen even from the bath tub. There is also another large quest suite, again with dressing area and en suite. Moving to the basement taking the lift if you so wish, you have 2 further bedrooms, both of which are self contained with their own small salons and kitchen areas, both these quest suites lead on to an outside terrace with steps that take you to the garden area.