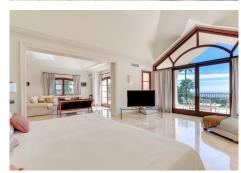

## DOM 5 BEDROOMS 6 BATHROOMS IN SIERRA BLANCA

Sierra Blanca

REF# V4431649 8.500.000 €

| BEDS | BATHS | BUILT   | PLOT    |
|------|-------|---------|---------|
| 5    | 6     | 1130 m² | 3203 m² |

This villa takes your breath away as you walk through the over sized entrance and see the sweeping views of the Mediterranean Sea. The bright and airy open space leads you to the large salon surrounded by glass windows and doors allowing the views of the sea to be seen from every angle. On ground level, you have a large separate kitchen, formal salon, dining and large room currently used as an office area and relaxing television room, guest cloakroom and a guest suite with dressing room and en suite. Upstairs from the sweeping staircase you are greeted with an exceptional master suite with en suite and dressing area where the views can be seen even from the bath tub. There is also another large quest suite, again with dressing area and en suite. Moving to the basement taking the lift if you so wish, you have 2 further bedrooms, both of which are self contained with their own small salons and kitchen areas, both these quest suites lead on to an outside terrace with steps that take you to the garden area.