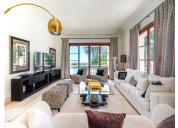

## DOM 5 BEDROOMS 6 BATHROOMS IN SIERRA BLANCA

Sierra Blanca

REF# V4431649 8.500.000 €

| BEDS | BATHS | BUILT   | PLOT    |
|------|-------|---------|---------|
| 5    | 6     | 1130 m² | 3203 m² |

This villa takes your breath away as you walk through the over sized entrance and see the sweeping views of the Mediterranean Sea. The bright and airy open space leads you to the large salon surrounded by glass windows and doors allowing the views of the sea to be seen from every angle. On ground level, you have a large separate kitchen, formal salon, dining and large room currently used as an office area and relaxing television room, guest cloakroom and a guest suite with dressing room and en suite. Upstairs from the sweeping staircase you are greeted with an exceptional master suite with en suite and dressing area where the views can be seen even from the bath tub. There is also another large quest suite, again with dressing area and en suite. Moving to the basement taking the lift if you so wish, you have 2 further bedrooms, both of which are self contained with their own small salons and kitchen areas, both these quest suites lead on to an outside terrace with steps that take you to the garden area.