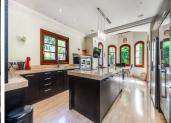

## DOM 5 BEDROOMS 6 BATHROOMS IN SIERRA BLANCA

Sierra Blanca

REF# V4431649 8.500.000 €

| BEDS | BATHS | BUILT   | PLOT    |
|------|-------|---------|---------|
| 5    | 6     | 1130 m² | 3203 m² |

This villa takes your breath away as you walk through the over sized entrance and see the sweeping views of the Mediterranean Sea. The bright and airy open space leads you to the large salon surrounded by glass windows and doors allowing the views of the sea to be seen from every angle. On ground level, you have a large separate kitchen, formal salon, dining and large room currently used as an office area and relaxing television room, guest cloakroom and a guest suite with dressing room and en suite. Upstairs from the sweeping staircase you are greeted with an exceptional master suite with en suite and dressing area where the views can be seen even from the bath tub. There is also another large quest suite, again with dressing area and en suite. Moving to the basement taking the lift if you so wish, you have 2 further bedrooms, both of which are self contained with their own small salons and kitchen areas, both these quest suites lead on to an outside terrace with steps that take you to the garden area.