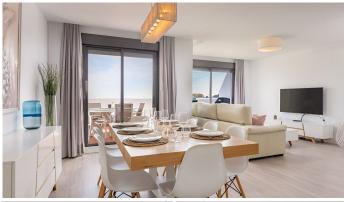

The house is set over 4 levels which includes a private garage for 2 cars, and additional parking space in the common underground garage, a very large solarium with aluminium pergola and jacuzzi with the most incredible panoramic views. As you enter the house on the first floor you are immediately struck be stunning sea views from the living room terrace. On this floor you have a fully fitted and bright kitchen, spacious dining room and lounge with access to your stunning all day sun terrace. From this floor you can go up to your 62m2 solarium or down to the ground floor where you find your master bedroom with walk in wardrobe and en suite bathroom and a further double bedroom, also with en suite bathroom and a small third (bed)room or playroom for children. Both bedrooms have access to another very large terrace with sea views and all-day sun.