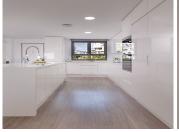

The house is set over 4 levels which includes a private garage for 2 cars, and additional parking space in the common underground garage, a very large solarium with aluminium pergola and jacuzzi with the most incredible panoramic views. As you enter the house on the first floor you are immediately struck be stunning sea views from the living room terrace. On this floor you have a fully fitted and bright kitchen, spacious dining room and lounge with access to your stunning all day sun terrace. From this floor you can go up to your 62m2 solarium or down to the ground floor where you find your master bedroom with walk in wardrobe and en suite bathroom and a further double bedroom, also with en suite bathroom and a small third (bed)room or playroom for children. Both bedrooms have access to another very large terrace with sea views and all-day sun.