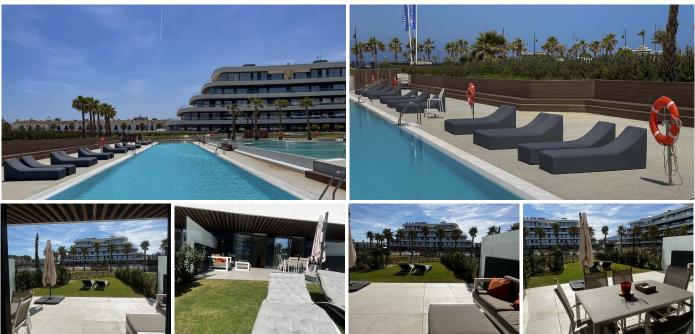

Residencial Nereidas, a residence of 104 homes on the beachfront in Torremolinos, built in 2021, that stands out for the impressive geometry of its façade and its avant-garde and innovative design, has received the Outstanding Real Estate Project award. Now you have the opportunity to acquire this fabulous turnkey apartment with exceptional views of the Mediterranean. The apartment is built with high quality materials and all the equipment you could want, such as underfloor heating, air conditioning, a Gunni & Trentino kitchen fully equipped with Bosch brand appliances, as well as a storage room and a parking space. The total area, including the terrace and garden, is 166 m2 built and 153 m2 useful. The ground floor apartments have a terrace and garden overlooking the pool.

It is located in an apartment complex that has a fully equipped gym (both cardio and weights), two large outdoor pools (one of them is an Olympic pool) and in the winter you can enjoy a heated indoor pool, sauna and Turkish bath. Residencial Nereidas also has a concierge and security 24 hours a day.