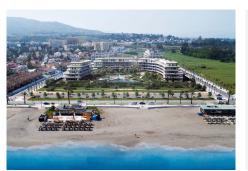

Residencial Nereidas, a residence of 104 homes on the beachfront in Torremolinos, built in 2021, that stands out for the impressive geometry of its façade and its avant-garde and innovative design, has received the Outstanding Real Estate Project award. Now you have the opportunity to acquire this fabulous turnkey apartment with exceptional views of the Mediterranean. The apartment is built with high quality materials and all the equipment you could want, such as underfloor heating, air conditioning, a Gunni & Trentino kitchen fully equipped with Bosch brand appliances, as well as a storage room and a parking space. The total area, including the terrace and garden, is 166 m2 built and 153 m2 useful. The ground floor apartments have a terrace and garden overlooking the pool.

It is located in an apartment complex that has a fully equipped gym (both cardio and weights), two large outdoor pools (one of them is an Olympic pool) and in the winter you can enjoy a heated indoor pool, sauna and Turkish bath. Residencial Nereidas also has a concierge and security 24 hours a day.

The situation couldn't be better. In addition to the absolute proximity to the sea, the golf course is just 800 meters away. It is just 1.5 km from the Plaza Mayor shopping center and 6 km from Málaga International Airport and just 650 meters from the Parada Los Alamós Cercanías station (Málaga-Fuengirola line). The area is known for its wide range of restaurants and Beach Clubs.