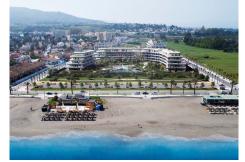

Residencial Nereidas, a residence of 104 homes on the beachfront in Torremolinos, built in 2021, that stands out for the impressive geometry of its façade and its avant-garde and innovative design, has received the Outstanding Real Estate Project award. Now you have the opportunity to acquire this fabulous turnkey apartment with exceptional views of the Mediterranean. The apartment is built with high quality materials and all the equipment you could want, such as underfloor heating, air conditioning, a Gunni & Trentino kitchen fully equipped with Bosch brand appliances, as well as a storage room and a parking space. The total area, including the terrace and garden, is 166 m2 built and 153 m2 useful. The ground floor apartments have a terrace and garden overlooking the pool.

It is located in an apartment complex that has a fully equipped gym (both cardio and weights), two large outdoor pools (one of them is an Olympic pool) and in the winter you can enjoy a heated indoor pool, sauna and Turkish bath. Residencial Nereidas also has a concierge and security 24 hours a day.