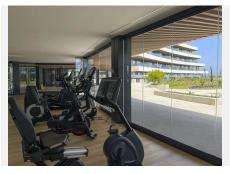

It is located in an apartment complex that has a fully equipped gym (both cardio and weights), two large outdoor pools (one of them is an Olympic pool) and in the winter you can enjoy a heated indoor pool, sauna and Turkish bath. Residencial Nereidas also has a concierge and security 24 hours a day.