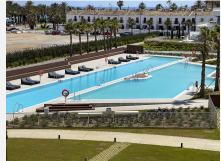

It is located in an apartment complex that has a fully equipped gym (both cardio and weights), two large outdoor pools (one of them is an Olympic pool) and in the winter you can enjoy a heated indoor pool, sauna and Turkish bath. Residencial Nereidas also has a concierge and security 24 hours a day.