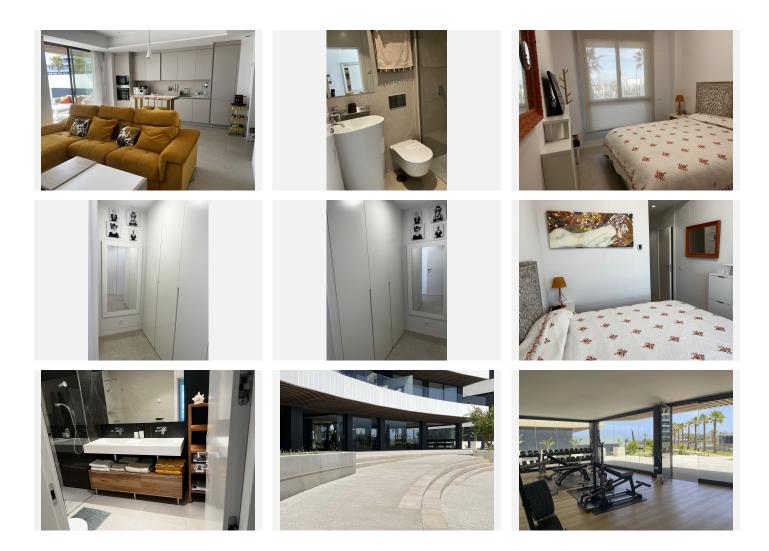

Residencial Nereidas, a residence of 104 homes on the beachfront in Torremolinos, built in 2021, that stands out for the impressive geometry of its façade and its avant-garde and innovative design, has received the Outstanding Real Estate Project award. Now you have the opportunity to acquire this fabulous turnkey apartment with exceptional views of the Mediterranean. The apartment is built with high quality materials and all the equipment you could want, such as underfloor heating, air conditioning, a Gunni & Trentino kitchen fully equipped with Bosch brand appliances, as well as a storage room and a parking space. The total area, including the terrace and garden, is 166 m2 built and 153 m2 useful. The ground floor apartments have a terrace and garden overlooking the pool.

It is located in an apartment complex that has a fully equipped gym (both cardio and weights), two large outdoor pools (one of them is an Olympic pool) and in the winter you can enjoy a heated indoor pool, sauna and Turkish bath. Residencial Nereidas also has a concierge and security 24 hours a day.