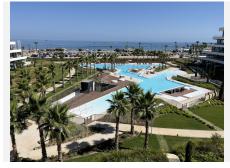

Residencial Nereidas, a residence of 104 homes on the beachfront in Torremolinos, built in 2021, that stands out for the impressive geometry of its façade and its avant-garde and innovative design, has received the Outstanding Real Estate Project award. Now you have the opportunity to acquire this fabulous turnkey apartment with exceptional views of the Mediterranean. The apartment is built with high quality materials and all the equipment you could want, such as underfloor heating, air conditioning, a Gunni & Trentino kitchen fully equipped with Bosch brand appliances, as well as a storage room and a parking space. The total area, including the terrace and garden, is 166 m2 built and 153 m2 useful. The ground floor apartments have a terrace and garden overlooking the pool.

It is located in an apartment complex that has a fully equipped gym (both cardio and weights), two large outdoor pools (one of them is an Olympic pool) and in the winter you can enjoy a heated indoor pool, sauna and Turkish bath. Residencial Nereidas also has a concierge and security 24 hours a day.