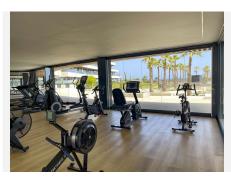

It is located in an apartment complex that has a fully equipped gym (both cardio and weights), two large outdoor pools (one of them is an Olympic pool) and in the winter you can enjoy a heated indoor pool, sauna and Turkish bath. Residencial Nereidas also has a concierge and security 24 hours a day.