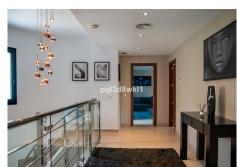

Ascending the wide, curved staircase to the first floor, three suites are interlinked by a bright hallway adorned with a glass and chrome balustrade. The master suite, expansive enough to accommodate an L-shaped sofa/chill area, features terraces offering panoramic views of both the mountains and the charming surrounding area of Benahavis. This floor also hosts the two additional suites, both with en-suite bathroom and dressing area.