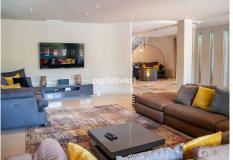

Leading in from the Villa's impressive frontage, is the modern and inviting lounge which seamlessly connects to the dining area with a spacious 10-seater table. The adjacent kitchen, partially open-plan yet discreetly delineated by an attractive feature wall, leads to the rear terrace, pool and gardens through an internal glass-lined patio garden room. The ground floor also offers a generously sized bedroom suite with its own en-suite bathroom and private patio area.