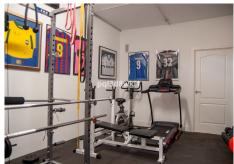

Descending the staircase to the lower ground floor, past a well-appointed cloakroom, reveals a thoughtfully designed space with bedroom 5 with an en-suite bathroom and dressing area, a cozy bedroom 6 and a central games room. This level also encompasses a machine room and a spacious storage room that could be transformed into a wine cellar or cinema room. The internal garage currently houses the gym area and the whole of the lower ground floor offers flexible usage options.