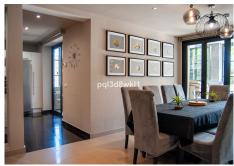

Leading in from the Villa's impressive frontage, is the modern and inviting lounge which seamlessly connects to the dining area with a spacious 10-seater table. The adjacent kitchen, partially open-plan yet discreetly delineated by an attractive feature wall, leads to the rear terrace, pool and gardens through an internal glass-lined patio garden room. The ground floor also offers a generously sized bedroom suite with its own en-suite bathroom and private patio area.