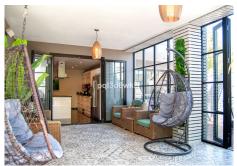

Leading in from the Villa's impressive frontage, is the modern and inviting lounge which seamlessly connects to the dining area with a spacious 10-seater table. The adjacent kitchen, partially open-plan yet discreetly delineated by an attractive feature wall, leads to the rear terrace, pool and gardens through an internal glass-lined patio garden room. The ground floor also offers a generously sized bedroom suite with its own en-suite bathroom and private patio area.