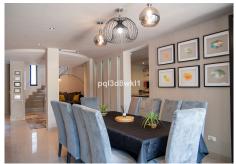

Leading in from the Villa's impressive frontage, is the modern and inviting lounge which seamlessly connects to the dining area with a spacious 10-seater table. The adjacent kitchen, partially open-plan yet discreetly delineated by an attractive feature wall, leads to the rear terrace, pool and gardens through an internal glass-lined patio garden room. The ground floor also offers a generously sized bedroom suite with its own en-suite bathroom and private patio area.