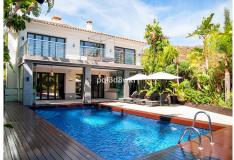

## DOM 6 BEDROOMS 6 BATHROOMS IN BENAHAVÍS

Benahavís

REF# V4459981 1.950.000 €

| BEDS | BATHS | BUILT  | PLOT    | TERRACE |
|------|-------|--------|---------|---------|
| 6    | 6     | 500 m² | 1250 m² | 100 m²  |

Located in the heart of Benahavis Pueblo, this stunning villa embraces refined living. Standing on a plot of 1250m2, the design of this 500m2 home offers a harmonious blend of elegance and functionality, ideal for a family seeking a wonderful home with ample space for entertainment. Perfectly designed, the villa boasts six bedrooms, five of which feature en-suite bathrooms and dressing areas.

This stunning villa truly shines, with its inviting swimming pool and chiringuito area with bar and TV, perfect for entertaining with barbecues, or simply relaxing under the Balinese-style chiringuito.