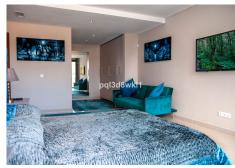

Ascending the wide, curved staircase to the first floor, three suites are interlinked by a bright hallway adorned with a glass and chrome balustrade. The master suite, expansive enough to accommodate an L-shaped sofa/chill area, features terraces offering panoramic views of both the mountains and the charming surrounding area of Benahavis. This floor also hosts the two additional suites, both with en-suite bathroom and dressing area.