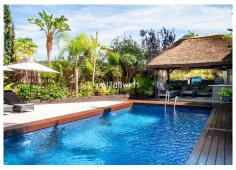

This stunning villa truly shines, with its inviting swimming pool and chiringuito area with bar and TV, perfect for entertaining with barbecues, or simply relaxing under the Balinese-style chiringuito.