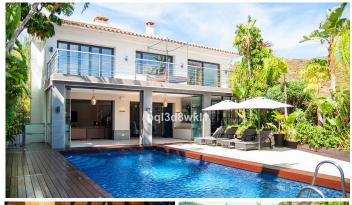

## DOM 6 BEDROOMS 6 BATHROOMS IN BENAHAVÍS

Benahavís

REF# V4459981 1.950.000 €

| BEDS | BATHS | BUILT  | PLOT    | TERRACE |
|------|-------|--------|---------|---------|
| 6    | 6     | 500 m² | 1250 m² | 100 m²  |

Located in the heart of Benahavis Pueblo, this stunning villa embraces refined living. Standing on a plot of 1250m2, the design of this 500m2 home offers a harmonious blend of elegance and functionality, ideal for a family seeking a wonderful home with ample space for entertainment. Perfectly designed, the villa boasts six bedrooms, five of which feature en-suite bathrooms and dressing areas.

This stunning villa truly shines, with its inviting swimming pool and chiringuito area with bar and TV, perfect for entertaining with barbecues, or simply relaxing under the Balinese-style chiringuito.