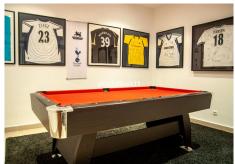

Descending the staircase to the lower ground floor, past a well-appointed cloakroom, reveals a thoughtfully designed space with bedroom 5 with an en-suite bathroom and dressing area, a cozy bedroom 6 and a central games room. This level also encompasses a machine room and a spacious storage room that could be transformed into a wine cellar or cinema room. The internal garage currently houses the gym area and the whole of the lower ground floor offers flexible usage options.