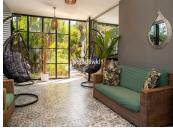

Leading in from the Villa's impressive frontage, is the modern and inviting lounge which seamlessly connects to the dining area with a spacious 10-seater table. The adjacent kitchen, partially open-plan yet discreetly delineated by an attractive feature wall, leads to the rear terrace, pool and gardens through an internal glass-lined patio garden room. The ground floor also offers a generously sized bedroom suite with its own en-suite bathroom and private patio area.