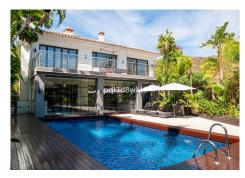

This stunning villa truly shines, with its inviting swimming pool and chiringuito area with bar and TV, perfect for entertaining with barbecues, or simply relaxing under the Balinese-style chiringuito.