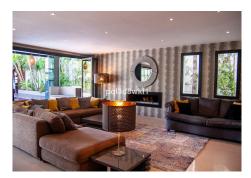

Leading in from the Villa's impressive frontage, is the modern and inviting lounge which seamlessly connects to the dining area with a spacious 10-seater table. The adjacent kitchen, partially open-plan yet discreetly delineated by an attractive feature wall, leads to the rear terrace, pool and gardens through an internal glass-lined patio garden room. The ground floor also offers a generously sized bedroom suite with its own en-suite bathroom and private patio area.