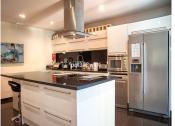

Leading in from the Villa's impressive frontage, is the modern and inviting lounge which seamlessly connects to the dining area with a spacious 10-seater table. The adjacent kitchen, partially open-plan yet discreetly delineated by an attractive feature wall, leads to the rear terrace, pool and gardens through an internal glass-lined patio garden room. The ground floor also offers a generously sized bedroom suite with its own en-suite bathroom and private patio area.