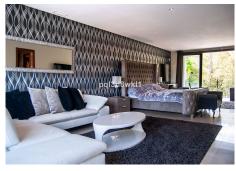

Leading in from the Villa's impressive frontage, is the modern and inviting lounge which seamlessly connects to the dining area with a spacious 10-seater table. The adjacent kitchen, partially open-plan yet discreetly delineated by an attractive feature wall, leads to the rear terrace, pool and gardens through an internal glass-lined patio garden room. The ground floor also offers a generously sized bedroom suite with its own en-suite bathroom and private patio area.