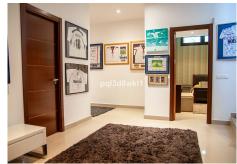

Leading in from the Villa's impressive frontage, is the modern and inviting lounge which seamlessly connects to the dining area with a spacious 10-seater table. The adjacent kitchen, partially open-plan yet discreetly delineated by an attractive feature wall, leads to the rear terrace, pool and gardens through an internal glass-lined patio garden room. The ground floor also offers a generously sized bedroom suite with its own en-suite bathroom and private patio area.