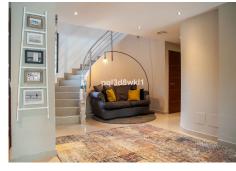

Leading in from the Villa's impressive frontage, is the modern and inviting lounge which seamlessly connects to the dining area with a spacious 10-seater table. The adjacent kitchen, partially open-plan yet discreetly delineated by an attractive feature wall, leads to the rear terrace, pool and gardens through an internal glass-lined patio garden room. The ground floor also offers a generously sized bedroom suite with its own en-suite bathroom and private patio area.