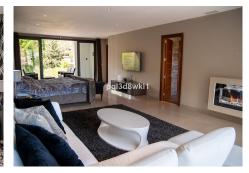

Leading in from the Villa's impressive frontage, is the modern and inviting lounge which seamlessly connects to the dining area with a spacious 10-seater table. The adjacent kitchen, partially open-plan yet discreetly delineated by an attractive feature wall, leads to the rear terrace, pool and gardens through an internal glass-lined patio garden room. The ground floor also offers a generously sized bedroom suite with its own en-suite bathroom and private patio area.