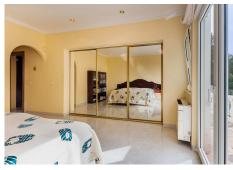

The house itself comprises an entrance hall, hallway, living room with fireplace and air conditioning, conservatory also with fireplace, kitchen with views and dining area. Master bedroom with air conditioning

and large bathroom with bathtub and shower, 1 office/room (enough space for a bunk bed), bedroom, and bathroom with shower.

From the villa, there is walking distance to Benalmadena Pueblo with its many cozy restaurants, and it takes less than 5 minutes by car to get to the beach.