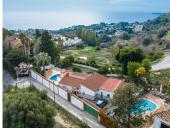

The minimum plot size must be 600 m2. There is also the possibility of building a first floor according to the local plan. The villa is southwest facing and has its own pool as well as fantastic unobstructed views of the Mediterranean and Benalmadena Costa. There is approximately 173 m2 of built area as well as an outbuilding of 25 m2 and a covered parking space and courtyard. This is a very private location with good neighbors who live there permanently. The seller has enjoyed living there for 26 years, and the property has been well maintained throughout that time.