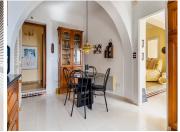

The house itself comprises an entrance hall, hallway, living room with fireplace and air conditioning, conservatory also with fireplace, kitchen with views and dining area. Master bedroom with air conditioning