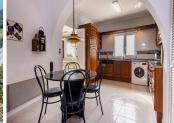

The house itself comprises an entrance hall, hallway, living room with fireplace and air conditioning, conservatory also with fireplace, kitchen with views and dining area. Master bedroom with air conditioning