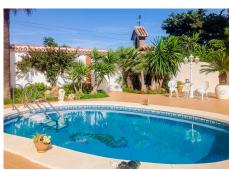

The minimum plot size must be 600 m2. There is also the possibility of building a first floor according to the local plan. The villa is southwest facing and has its own pool as well as fantastic unobstructed views of the Mediterranean and Benalmadena Costa. There is approximately 173 m2 of built area as well as an outbuilding of 25 m2 and a covered parking space and courtyard. This is a very private location with good neighbors who live there permanently. The seller has enjoyed living there for 26 years, and the property has been well maintained throughout that time.