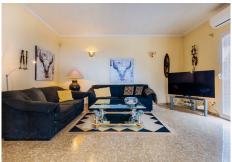

The house itself comprises an entrance hall, hallway, living room with fireplace and air conditioning, conservatory also with fireplace, kitchen with views and dining area. Master bedroom with air conditioning