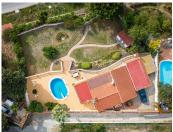

The minimum plot size must be 600 m2. There is also the possibility of building a first floor according to the local plan. The villa is southwest facing and has its own pool as well as fantastic unobstructed views of the Mediterranean and Benalmadena Costa. There is approximately 173 m2 of built area as well as an outbuilding of 25 m2 and a covered parking space and courtyard. This is a very private location with good neighbors who live there permanently. The seller has enjoyed living there for 26 years, and the property has been well maintained throughout that time.

The house itself comprises an entrance hall, hallway, living room with fireplace and air conditioning, conservatory also with fireplace, kitchen with views and dining area. Master bedroom with air conditioning