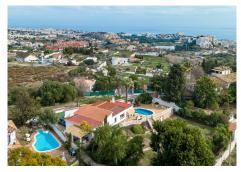

Rarely offered villa in Andalusian style on one level, well located in Benalmadena with unobstructed sea views. The villa is situated on a large plot, where according to the local plan, there is the possibility of dividing it into 2 independent building plots.

The minimum plot size must be 600 m2. There is also the possibility of building a first floor according to the local plan. The villa is southwest facing and has its own pool as well as fantastic unobstructed views of the Mediterranean and Benalmadena Costa. There is approximately 173 m2 of built area as well as an outbuilding of 25 m2 and a covered parking space and courtyard. This is a very private location with good neighbors who live there permanently. The seller has enjoyed living there for 26 years, and the property has been well maintained throughout that time.