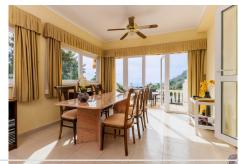

The house itself comprises an entrance hall, hallway, living room with fireplace and air conditioning, conservatory also with fireplace, kitchen with views and dining area. Master bedroom with air conditioning