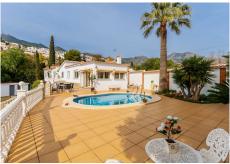

Rarely offered villa in Andalusian style on one level, well located in Benalmadena with unobstructed sea views. The villa is situated on a large plot, where according to the local plan, there is the possibility of dividing it into 2 independent building plots.

The minimum plot size must be 600 m2. There is also the possibility of building a first floor according to the local plan. The villa is southwest facing and has its own pool as well as fantastic unobstructed views of the Mediterranean and Benalmadena Costa. There is approximately 173 m2 of built area as well as an outbuilding of 25 m2 and a covered parking space and courtyard. This is a very private location with good neighbors who live there permanently. The seller has enjoyed living there for 26 years, and the property has been well maintained throughout that time.