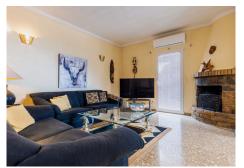

The house itself comprises an entrance hall, hallway, living room with fireplace and air conditioning, conservatory also with fireplace, kitchen with views and dining area. Master bedroom with air conditioning