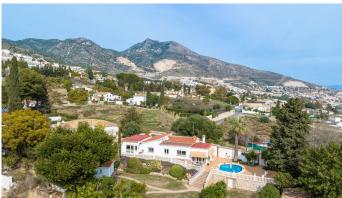

Rarely offered villa in Andalusian style on one level, well located in Benalmadena with unobstructed sea views. The villa is situated on a large plot, where according to the local plan, there is the possibility of dividing it into 2 independent building plots.

The minimum plot size must be 600 m2. There is also the possibility of building a first floor according to the local plan. The villa is southwest facing and has its own pool as well as fantastic unobstructed views of the Mediterranean and Benalmadena Costa. There is approximately 173 m2 of built area as well as an outbuilding of 25 m2 and a covered parking space and courtyard. This is a very private location with good neighbors who live there permanently. The seller has enjoyed living there for 26 years, and the property has been well maintained throughout that time.