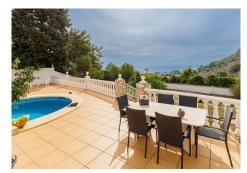

The minimum plot size must be 600 m2. There is also the possibility of building a first floor according to the local plan. The villa is southwest facing and has its own pool as well as fantastic unobstructed views of the Mediterranean and Benalmadena Costa. There is approximately 173 m2 of built area as well as an outbuilding of 25 m2 and a covered parking space and courtyard. This is a very private location with good neighbors who live there permanently. The seller has enjoyed living there for 26 years, and the property has been well maintained throughout that time.