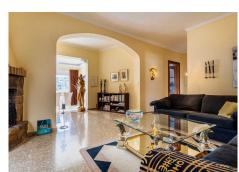

The house itself comprises an entrance hall, hallway, living room with fireplace and air conditioning, conservatory also with fireplace, kitchen with views and dining area. Master bedroom with air conditioning