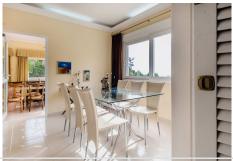

The house itself comprises an entrance hall, hallway, living room with fireplace and air conditioning, conservatory also with fireplace, kitchen with views and dining area. Master bedroom with air conditioning