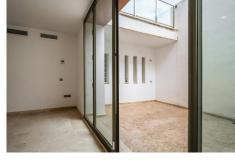

The house has been fully renovated house and offers a range of living spaces over 3 floors. The ground floor is an open-plan formal living / entertaining area with double height ceilings and floor-to-ceiling windows to add to the wow factor. The kitchen has been modified to a high specification cooking area which integrates with the marble dining table.

This contemporary living area leads out on to a generous patio and garden with panoramic views to the

mountains and sea, and the golf course in-between.

Also on this level are two good sized double bedrooms and a bathroom with shower which doubles as a guest WC.