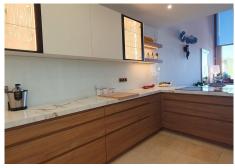

The house has been fully renovated house and offers a range of living spaces over 3 floors. The ground floor is an open-plan formal living / entertaining area with double height ceilings and floor-to-ceiling windows to add to the wow factor. The kitchen has been modified to a high specification cooking area which integrates with the marble dining table.