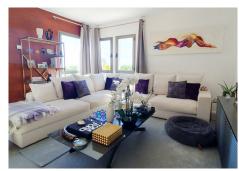

The house has been fully renovated house and offers a range of living spaces over 3 floors. The ground floor is an open-plan formal living / entertaining area with double height ceilings and floor-to-ceiling windows to add to the wow factor. The kitchen has been modified to a high specification cooking area which integrates with the marble dining table.

This contemporary living area leads out on to a generous patio and garden with panoramic views to the

mountains and sea, and the golf course in-between.

Also on this level are two good sized double bedrooms and a bathroom with shower which doubles as a guest WC.