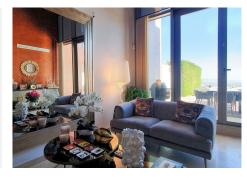

The house has been fully renovated house and offers a range of living spaces over 3 floors. The ground floor is an open-plan formal living / entertaining area with double height ceilings and floor-to-ceiling windows to add to the wow factor. The kitchen has been modified to a high specification cooking area which integrates with the marble dining table.

This contemporary living area leads out on to a generous patio and garden with panoramic views to the

mountains and sea, and the golf course in-between.

Also on this level are two good sized double bedrooms and a bathroom with shower which doubles as a guest WC.

On the top floor is another good sized open space. This is currently being used as a more informal living area but could also be used as an office. This leads onto the master suite which has a large en-suite bathroom, multiple built in wardrobes and a private balcony with views of the garden, La Concha and the bay of Marbella. The bedroom area is easily large enough for a super-king bed.