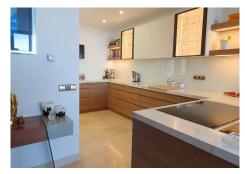

The house has been fully renovated house and offers a range of living spaces over 3 floors. The ground floor is an open-plan formal living / entertaining area with double height ceilings and floor-to-ceiling windows to add to the wow factor. The kitchen has been modified to a high specification cooking area which integrates with the marble dining table.