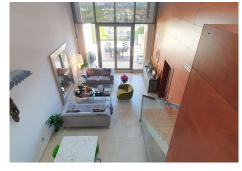

The house has been fully renovated house and offers a range of living spaces over 3 floors. The ground floor is an open-plan formal living / entertaining area with double height ceilings and floor-to-ceiling windows to add to the wow factor. The kitchen has been modified to a high specification cooking area which integrates with the marble dining table.

This contemporary living area leads out on to a generous patio and garden with panoramic views to the

mountains and sea, and the golf course in-between.

Also on this level are two good sized double bedrooms and a bathroom with shower which doubles as a guest WC.