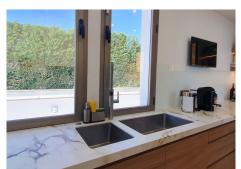

The house has been fully renovated house and offers a range of living spaces over 3 floors. The ground floor is an open-plan formal living / entertaining area with double height ceilings and floor-to-ceiling windows to add to the wow factor. The kitchen has been modified to a high specification cooking area which integrates with the marble dining table.