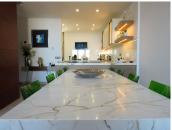

The house has been fully renovated house and offers a range of living spaces over 3 floors. The ground floor is an open-plan formal living / entertaining area with double height ceilings and floor-to-ceiling windows to add to the wow factor. The kitchen has been modified to a high specification cooking area which integrates with the marble dining table.