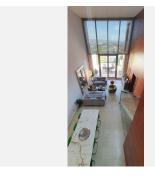

The house has been fully renovated house and offers a range of living spaces over 3 floors. The ground floor is an open-plan formal living / entertaining area with double height ceilings and floor-to-ceiling windows to add to the wow factor. The kitchen has been modified to a high specification cooking area which integrates with the marble dining table.

This contemporary living area leads out on to a generous patio and garden with panoramic views to the

mountains and sea, and the golf course in-between.

Also on this level are two good sized double bedrooms and a bathroom with shower which doubles as a guest WC.