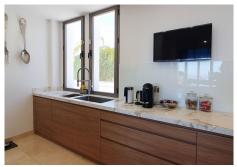

The house has been fully renovated house and offers a range of living spaces over 3 floors. The ground floor is an open-plan formal living / entertaining area with double height ceilings and floor-to-ceiling windows to add to the wow factor. The kitchen has been modified to a high specification cooking area which integrates with the marble dining table.