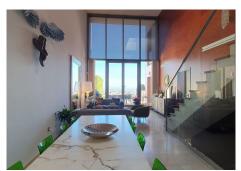

The house has been fully renovated house and offers a range of living spaces over 3 floors. The ground floor is an open-plan formal living / entertaining area with double height ceilings and floor-to-ceiling windows to add to the wow factor. The kitchen has been modified to a high specification cooking area which integrates with the marble dining table.

This contemporary living area leads out on to a generous patio and garden with panoramic views to the

mountains and sea, and the golf course in-between.

Also on this level are two good sized double bedrooms and a bathroom with shower which doubles as a guest WC.