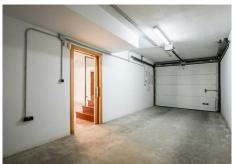

The basement is a huge open space which could be used for a variety of purposes including a cinema, games room or gym. The area has its own courtyard and another bathroom so it could also be used as a fourth bedroom or be used as a guest bedroom when required. Also on this level is a private garage.