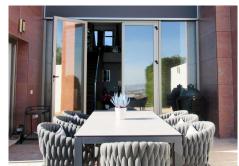

The house has been fully renovated house and offers a range of living spaces over 3 floors. The ground floor is an open-plan formal living / entertaining area with double height ceilings and floor-to-ceiling windows to add to the wow factor. The kitchen has been modified to a high specification cooking area which integrates with the marble dining table.