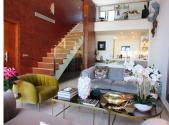

The house has been fully renovated house and offers a range of living spaces over 3 floors. The ground floor is an open-plan formal living / entertaining area with double height ceilings and floor-to-ceiling windows to add to the wow factor. The kitchen has been modified to a high specification cooking area which integrates with the marble dining table.