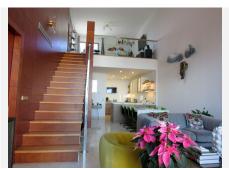

The house has been fully renovated house and offers a range of living spaces over 3 floors. The ground floor is an open-plan formal living / entertaining area with double height ceilings and floor-to-ceiling windows to add to the wow factor. The kitchen has been modified to a high specification cooking area which integrates with the marble dining table.

On the top floor is another good sized open space. This is currently being used as a more informal living area but could also be used as an office. This leads onto the master suite which has a large en-suite bathroom, multiple built in wardrobes and a private balcony with views of the garden, La Concha and the bay of Marbella. The bedroom area is easily large enough for a super-king bed.