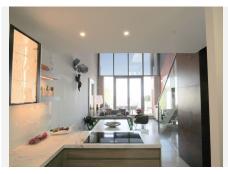

The house has been fully renovated house and offers a range of living spaces over 3 floors. The ground floor is an open-plan formal living / entertaining area with double height ceilings and floor-to-ceiling windows to add to the wow factor. The kitchen has been modified to a high specification cooking area which integrates with the marble dining table.