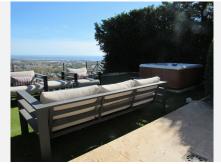

The basement is a huge open space which could be used for a variety of purposes including a cinema, games room or gym. The area has its own courtyard and another bathroom so it could also be used as a fourth bedroom or be used as a guest bedroom when required. Also on this level is a private garage.