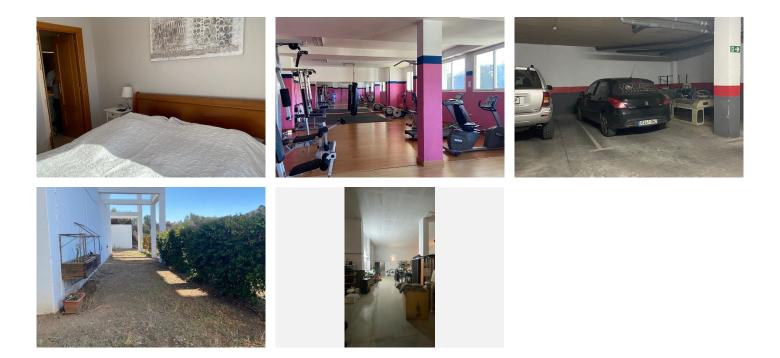

A staircase leads to the roof terrace spanning the full length of the apartment, where there is an extra bathroom and is equipped with water and electricity, ideal for installing a Jacuzzi.

This penthouse has a fully equipped spacious kitchen with all appliances, laundry room, fitted wardrobes, air conditioning, double glazing, marble floors, and intercom, and

includes an extremely and exceptionally large storage room of over 200 m<sup>2</sup>, ideal for creating a workshop or relaxation area, a very large private garden of approximately 300 m<sup>2</sup> with fruit trees and herb garden, and

an underground parking space for 3 cars.

The complex has a communal swimming pool. gardens, sunny paths, 24-hour security and video surveillance and a complete gym, with all modern instruments.

Located on Lunymar Golf, in the Resina Golf complex, with a beautiful natural first line golf environment, this penthouse is ready to move into immediately. This prime location is just 7 km away from San Pedro de Alcantara and Estepona, with its shops, beach clubs and excellent restaurants.