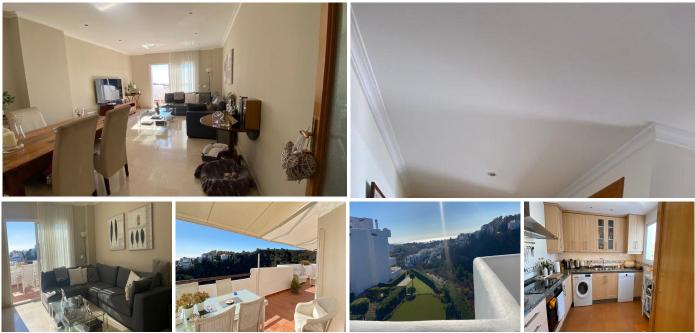

3 bedroom 2 bathroom penthouse Estepona €525,000

A penthouse with a beautiful unobstructed view of the Mediterranean Sea and hills, with immense extra space and a garden. It has 3 bedrooms and 2 bathrooms, two bedrooms have en-suite bathrooms, all with underfloor heating. A spacious entrance and hallway lead to the spacious living room connected to a lovely large south-facing terrace, with an automatically retractable awning, so no worries when the wind picks up, the kitchen and the bedrooms.

A staircase leads to the roof terrace spanning the full length of the apartment, where there is an extra bathroom and is equipped with water and electricity, ideal for installing a Jacuzzi.

This penthouse has a fully equipped spacious kitchen with all appliances, laundry room, fitted wardrobes, air conditioning, double glazing, marble floors, and intercom, and

an underground parking space for 3 cars.

The complex has a communal swimming pool. gardens, sunny paths, 24-hour security and video surveillance and a complete gym, with all modern instruments.

Located on Lunymar Golf, in the Resina Golf complex, with a beautiful natural first line golf environment, this penthouse is ready to move into immediately. This prime location is just 7 km away from San Pedro de Alcantara and Estepona, with its shops, beach clubs and excellent restaurants.