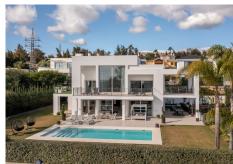

## NEW VILLA ON THE MARKET!!!

A modern villa with open views of the golf valley and the sea, located in a quiet part of the La Quinta district, just a 3-minute walk from the Westin La Quinta hotel.

On the ground floor, the villa offers: a spacious entrance hall, a modern kitchen fully furnished and equipped with household appliances, a living room with a fireplace and a guest bedroom with an en suite bathroom and spacious terraces surrounding the entire house.

This unique villa is tastefully decorated. The house is very bright, and the double height in the entrance hall

and dining room adds an additional sense of space.

Roof terrace with a breathtaking view!

The outdoor area is very comfortably designed with terraces, a swimming pool and a spacious garden.

The villa is very well located, a few minutes by car from Puerto Banus, there are 5 golf courses, restaurants and shops nearby.