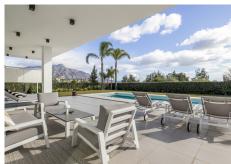

This unique villa is tastefully decorated. The house is very bright, and the double height in the entrance hall

and dining room adds an additional sense of space.

Roof terrace with a breathtaking view!

The outdoor area is very comfortably designed with terraces, a swimming pool and a spacious garden.

The villa is very well located, a few minutes by car from Puerto Banus, there are 5 golf courses, restaurants and shops nearby.