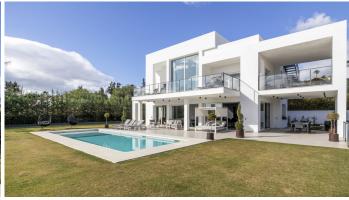

## NEW VILLA ON THE MARKET!!!

A modern villa with open views of the golf valley and the sea, located in a quiet part of the La Quinta district, just a 3-minute walk from the Westin La Quinta hotel.

On the ground floor, the villa offers: a spacious entrance hall, a modern kitchen fully furnished and equipped with household appliances, a living room with a fireplace and a guest bedroom with an en suite bathroom and spacious terraces surrounding the entire house.

This unique villa is tastefully decorated. The house is very bright, and the double height in the entrance hall

and dining room adds an additional sense of space.

Roof terrace with a breathtaking view!

The outdoor area is very comfortably designed with terraces, a swimming pool and a spacious garden.

The villa is very well located, a few minutes by car from Puerto Banus, there are 5 golf courses, restaurants and shops nearby.