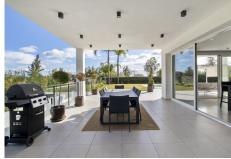

This unique villa is tastefully decorated. The house is very bright, and the double height in the entrance hall

and dining room adds an additional sense of space.

Roof terrace with a breathtaking view!

The outdoor area is very comfortably designed with terraces, a swimming pool and a spacious garden.