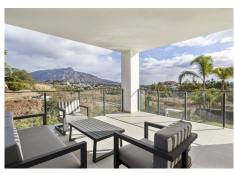

This unique villa is tastefully decorated. The house is very bright, and the double height in the entrance hall

and dining room adds an additional sense of space.

Roof terrace with a breathtaking view!

The outdoor area is very comfortably designed with terraces, a swimming pool and a spacious garden.

The villa is very well located, a few minutes by car from Puerto Banus, there are 5 golf courses, restaurants and shops nearby.