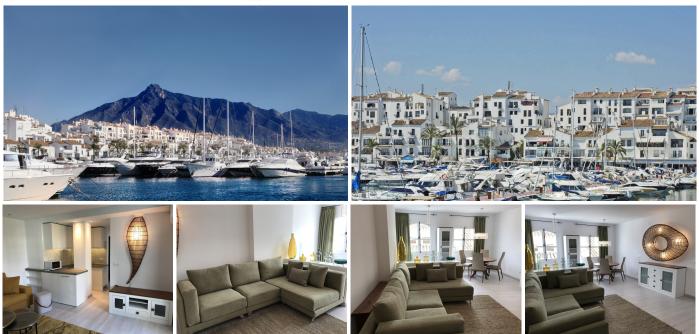

## MIESZKANIE NA ANTRESOLI 4 BEDROOMS 2 BATHROOMS IN PUERTO BANÚS

Puerto Banús

## REF# V4599931 630.000 €

| BEDS | BATHS | BUILT  | TERRACE |
|------|-------|--------|---------|
| 4    | 2     | 160 m² | 12 m²   |

Opportunity! New on the market – 2 apartments in the heart of the yacht port of Puerto Banus! New totally refurbished and new furnished apartments in the quiet Boutique-part of Marbellas famous marina.

4th floor 2 independent apartments next to each other, each with:

salon, open plan kitchen, 2 bedrooms and 1 bathroom.

In total 160 sqm with 4 bedrooms and 2 bathrooms.

All is new including all furnitures in Mediterranean contemporary style.

Beautiful views to the surroundings as parks, patio, green zones and Puerto Banus life. Features:

elevator, aircondition hot/cold,

double glazing, fitted kitchens with all appliances, fitted wardrobes,

parkett floors, washing machine, new bathrooms,