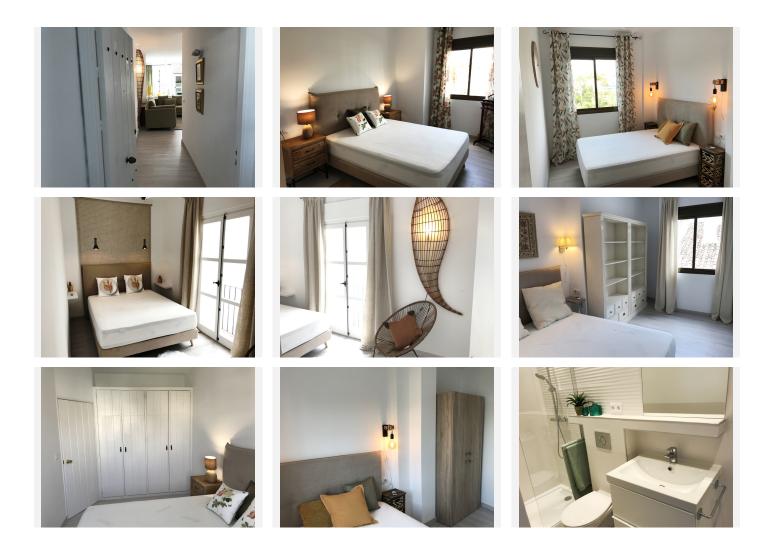

4th floor 2 independent apartments next to each other, each with:

salon, open plan kitchen, 2 bedrooms and 1 bathroom.

In total 160 sqm with 4 bedrooms and 2 bathrooms.

All is new including all furnitures in Mediterranean contemporary style.

Beautiful views to the surroundings as parks, patio, green zones and Puerto Banus life. Features:

elevator, aircondition hot/cold,

double glazing, fitted kitchens with all appliances, fitted wardrobes,

parkett floors, washing machine, new bathrooms,

completely furnished.

With possibility to buy an underground parking space.

Few steps away from all amenities, supermarkets, bars, restaurants and shops.

As well to the beaches with Beach Clubs and restaurants.