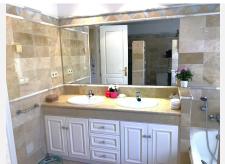

Pool: Communal.

Climate Control: Air Conditioning, Hot A/C, Cold A/C, Central Heating, U/F/H Bathrooms.

Views : Sea, Golf, Garden, Pool.

Features: Covered Terrace, Lift, Fitted Wardrobes, Satellite TV, WiFi, Gym, Sauna, Tennis Court, Storage Room, Utility Room, Ensuite Bathroom, Access for people with reduced mobility, Marble Flooring, Bar, Double Glazing, Restaurant On Site, Fiber Optic, Handicap access.