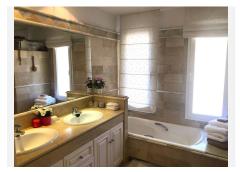

Pool: Communal.

Climate Control: Air Conditioning, Hot A/C, Cold A/C, Central Heating, U/F/H Bathrooms.

Views : Sea, Golf, Garden, Pool.

Features: Covered Terrace, Lift, Fitted Wardrobes, Satellite TV, WiFi, Gym, Sauna, Tennis Court, Storage Room, Utility Room, Ensuite Bathroom, Access for people with reduced mobility, Marble Flooring, Bar, Double Glazing, Restaurant On Site, Fiber Optic, Handicap access.