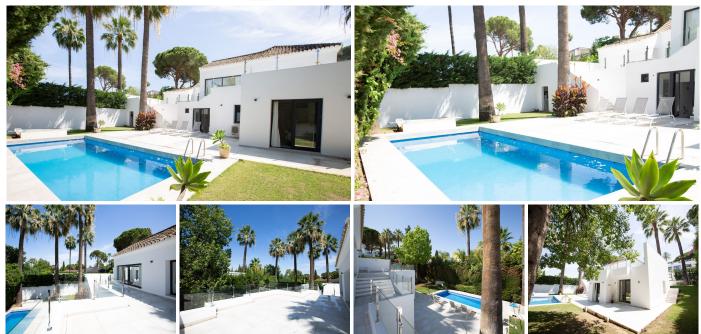

## DOM 4 BEDROOMS 4 BATHROOMS IN NUEVA ANDALUCÍA

Nueva Andalucía

REF# V4661317 2.250.000 €

| BEDS | BATHS | BUILT  | PLOT   | TERRACE |
|------|-------|--------|--------|---------|
| 4    | 4     | 290 m² | 913 m² | 374 m²  |

Discover a splendid property located in the heart of the Nueva Andalucía Golf Valley, surrounded by prestigious golf courses such as Las Brisas, Los Naranjos, and Aloha. It features 4 bedrooms with en-suite bathrooms and offers a range of impressive amenities. On the main floor, you will be welcomed by a spacious living room with a guest toilet, and the magnificent master bedroom with its own bathroom and dressing room. Additionally, you will find another bedroom with its bathroom and a fully equipped modern kitchen. From this floor, you can access two large terraces that offer spectacular views down to the lower part, where the outdoor pool is surrounded by lush tropical gardens. On the lower floor, there are also two other bedrooms, both with en-suite bathrooms and equally impressive views of the gardens. Furthermore, for those who wish to stay active, a spacious room has been designed that can be used as a gym or entertainment area. The interior design is exquisite, featuring contemporary and open-concept living spaces. The living room boasts large windows that allow abundant natural light to enter. The kitchen is luxurious, equipped with high-quality appliances. With a private garage for added convenience it's the ideal

place for those seeking a healthy Mediterranean lifestyle. Its privileged location allows you to enjoy proximity to the beaches and the luxurious amenities of Puerto Banús and Marbella. Don't miss the opportunity to discover this magnificent property. We highly recommend you visit to experience all that this villa has to offer!