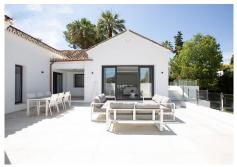

Discover a splendid property located in the heart of the Nueva Andalucía Golf Valley, surrounded by prestigious golf courses such as Las Brisas, Los Naranjos, and Aloha. It features 4 bedrooms with en-suite bathrooms and offers a range of impressive amenities. On the main floor, you will be welcomed by a spacious living room with a guest toilet, and the magnificent master bedroom with its own bathroom and dressing room. Additionally, you will find another bedroom with its bathroom and a fully equipped modern kitchen. From this floor, you can access two large terraces that offer spectacular views down to the lower part, where the outdoor pool is surrounded by lush tropical gardens. On the lower floor, there are also two other bedrooms, both with en-suite bathrooms and equally impressive views of the gardens. Furthermore, for those who wish to stay active, a spacious room has been designed that can be used as a gym or entertainment area. The interior design is exquisite, featuring contemporary and open-concept living spaces. The living room boasts large windows that allow abundant natural light to enter. The kitchen is luxurious, equipped with high-quality appliances. With a private garage for added convenience it's the ideal