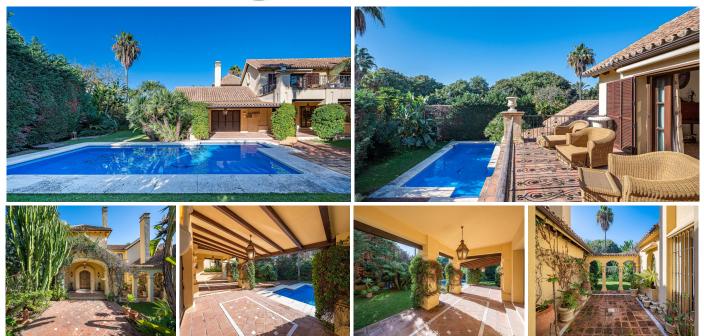

The exclusive family villa in classic Mediterranean style, built on a wonderful corner plot of 1300 m2, on the second line of the beach, is located in the area of Las Mimosas, between Puerto Banús and San Pedro surrounded by the best residential complexes in the area. , Ventura del Mar, Malibú or Guadalpín Banús. The property was built in 2007, solid and with perfect distribution, with high quality finishes in wood, marble, ceramic, clay, security enclosures, etc. combined with the rich decoration of the best classic style, thus creating an elegant and warm atmosphere throughout the home. Distributed over three levels, on the main floor we have the entrance hall, a hallway with access to the central patio with a fountain that leads to the two main living rooms with direct access to the covered terrace. The large independent traditional-style kitchen-dining room is fully equipped with great details and high-end appliances. On this same floor there are also two en-suite bedrooms and a guest toilet. On the upper floor there are two en-suite bedrooms. The main one is spectacular, with a dressing room and a large private terrace. The basement completes the luxurious home where the garage with capacity for three or four cars, laundry, toilet, bathroom, game room

with billiards and machine room are distributed. The beautiful mature semi-tropical style garden is completed by the large rectangular pool. It offers underfloor heating throughout the house and A/C hot and cold.