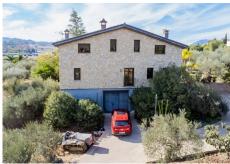

Besides of its excellent location and being to the at the range of every possible services and access, the state consist of:

A house that has 330,6 m2 between its 3 floors (semi-basement floor, ground floor and high floor:

- Ground floor: a bedroom, a totally equiped kitchen and with a wood-fired oven, a large living room-dinning room, a sitting room, and a bathroom with a column shower of hydro massage and jacuzzi.

- High floor: 4 bedrooms and a bathroom with a column shower of hydro massage and jacuzzi.
- Semi-basement floor: 3 rooms and a bathroom with shower.

All the rooms are air-conditioned, even the living room and the bedrooms with splits, and they are automated.

A guest house with 76,32 m2 that has kitchen, living room, bathroom and a bedroom in its high room.