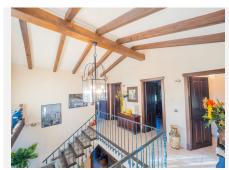

Besides of its excellent location and being to the at the range of every possible services and access, the state consist of:

A house that has 330,6 m2 between its 3 floors (semi-basement floor, ground floor and high floor:

- Ground floor: a bedroom, a totally equiped kitchen and with a wood-fired oven, a large living room-dinning room, a sitting room, and a bathroom with a column shower of hydro massage and jacuzzi.

- High floor: 4 bedrooms and a bathroom with a column shower of hydro massage and jacuzzi.
- Semi-basement floor: 3 rooms and a bathroom with shower.