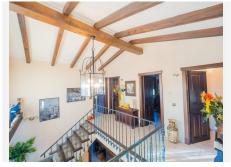

- Ground floor: a bedroom, a totally equiped kitchen and with a wood-fired oven, a large living room-dinning room, a sitting room, and a bathroom with a column shower of hydro massage and jacuzzi.

- High floor: 4 bedrooms and a bathroom with a column shower of hydro massage and jacuzzi.
- Semi-basement floor: 3 rooms and a bathroom with shower.