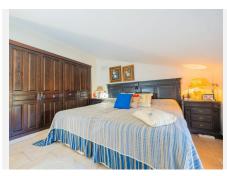

- Ground floor: a bedroom, a totally equiped kitchen and with a wood-fired oven, a large living room-dinning room, a sitting room, and a bathroom with a column shower of hydro massage and jacuzzi.

- High floor: 4 bedrooms and a bathroom with a column shower of hydro massage and jacuzzi.
- Semi-basement floor: 3 rooms and a bathroom with shower.

All the rooms are air-conditioned, even the living room and the bedrooms with splits, and they are automated.

A guest house with 76,32 m2 that has kitchen, living room, bathroom and a bedroom in its high room.