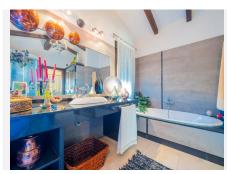

- Ground floor: a bedroom, a totally equiped kitchen and with a wood-fired oven, a large living room-dinning room, a sitting room, and a bathroom with a column shower of hydro massage and jacuzzi.

- High floor: 4 bedrooms and a bathroom with a column shower of hydro massage and jacuzzi.
- Semi-basement floor: 3 rooms and a bathroom with shower.