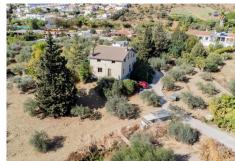

## DOM 10 BEDROOMS 3 BATHROOMS IN COÍN © Coín

REF# V4671430 949.000 €

| BEDS | BATHS | BUILT  |
|------|-------|--------|
| 10   | 3     | 379 m² |

We present you in exclusive this fantastic Villa in Coín of more than 6.000 m2, just in front of La Trocha Shopping Center.

Wonderful plot that creates a imcomparable between both houses, with a relax area, surrounding by nature, where you can do barbacues while you enjoy the pool.

The plot has more than 100 olive trees, orange trees and lemon tree, 3 own wells, besides municipal water and a machine of Osmosis.