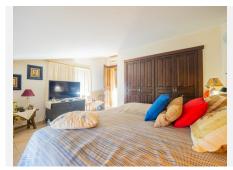

- Ground floor: a bedroom, a totally equiped kitchen and with a wood-fired oven, a large living room-dinning room, a sitting room, and a bathroom with a column shower of hydro massage and jacuzzi.

- High floor: 4 bedrooms and a bathroom with a column shower of hydro massage and jacuzzi.
- Semi-basement floor: 3 rooms and a bathroom with shower.

All the rooms are air-conditioned, even the living room and the bedrooms with splits, and they are automated.

A guest house with 76,32 m2 that has kitchen, living room, bathroom and a bedroom in its high room.