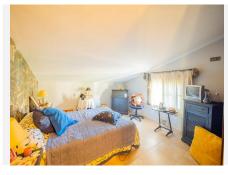

- Ground floor: a bedroom, a totally equiped kitchen and with a wood-fired oven, a large living room-dinning room, a sitting room, and a bathroom with a column shower of hydro massage and jacuzzi.

- High floor: 4 bedrooms and a bathroom with a column shower of hydro massage and jacuzzi.
- Semi-basement floor: 3 rooms and a bathroom with shower.

All the rooms are air-conditioned, even the living room and the bedrooms with splits, and they are automated.

A guest house with 76,32 m2 that has kitchen, living room, bathroom and a bedroom in its high room.