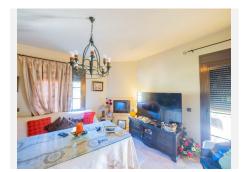

- Ground floor: a bedroom, a totally equiped kitchen and with a wood-fired oven, a large living room-dinning room, a sitting room, and a bathroom with a column shower of hydro massage and jacuzzi.

- High floor: 4 bedrooms and a bathroom with a column shower of hydro massage and jacuzzi.
- Semi-basement floor: 3 rooms and a bathroom with shower.