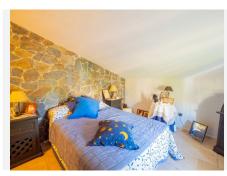

- Ground floor: a bedroom, a totally equiped kitchen and with a wood-fired oven, a large living room-dinning room, a sitting room, and a bathroom with a column shower of hydro massage and jacuzzi.

- High floor: 4 bedrooms and a bathroom with a column shower of hydro massage and jacuzzi.
- Semi-basement floor: 3 rooms and a bathroom with shower.

All the rooms are air-conditioned, even the living room and the bedrooms with splits, and they are automated.

A guest house with 76,32 m2 that has kitchen, living room, bathroom and a bedroom in its high room.