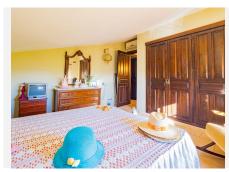

- Ground floor: a bedroom, a totally equiped kitchen and with a wood-fired oven, a large living room-dinning room, a sitting room, and a bathroom with a column shower of hydro massage and jacuzzi.

- High floor: 4 bedrooms and a bathroom with a column shower of hydro massage and jacuzzi.
- Semi-basement floor: 3 rooms and a bathroom with shower.

All the rooms are air-conditioned, even the living room and the bedrooms with splits, and they are automated.

A guest house with 76,32 m2 that has kitchen, living room, bathroom and a bedroom in its high room.