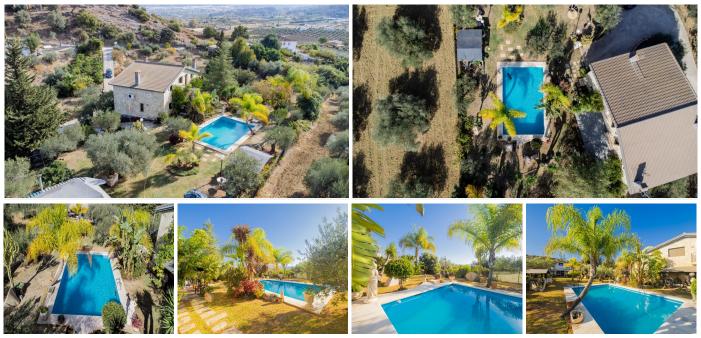

## DOM 10 BEDROOMS 3 BATHROOMS IN COÍN © Coín

REF# V4671430 949.000 €

| BEDS | BATHS | BUILT  |
|------|-------|--------|
| 10   | 3     | 379 m² |

We present you in exclusive this fantastic Villa in Coín of more than 6.000 m2, just in front of La Trocha Shopping Center.

Amazing country house of a unique style and privileged location, 1 minute away from the Coín's Shopping Center, that in addition with its great style and environment, it has difficult characteristics of exceeding.

Wonderful plot that creates a imcomparable between both houses, with a relax area, surrounding by nature, where you can do barbacues while you enjoy the pool.

The plot has more than 100 olive trees, orange trees and lemon tree, 3 own wells, besides municipal water and a machine of Osmosis.

This property can be ideal for big families that want a place where spend time together and living unforgetable moments because of its large size and leisure options. Also, from the point of view of an investor, it is a great opportunity because it can be used for tourism renting or for event organization renting.