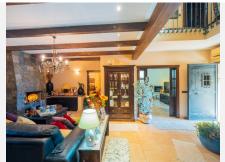

- Ground floor: a bedroom, a totally equiped kitchen and with a wood-fired oven, a large living room-dinning room, a sitting room, and a bathroom with a column shower of hydro massage and jacuzzi.

- High floor: 4 bedrooms and a bathroom with a column shower of hydro massage and jacuzzi.
- Semi-basement floor: 3 rooms and a bathroom with shower.

All the rooms are air-conditioned, even the living room and the bedrooms with splits, and they are automated.

A guest house with 76,32 m2 that has kitchen, living room, bathroom and a bedroom in its high room.