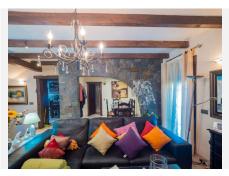

- Ground floor: a bedroom, a totally equiped kitchen and with a wood-fired oven, a large living room-dinning room, a sitting room, and a bathroom with a column shower of hydro massage and jacuzzi.

- High floor: 4 bedrooms and a bathroom with a column shower of hydro massage and jacuzzi.
- Semi-basement floor: 3 rooms and a bathroom with shower.

All the rooms are air-conditioned, even the living room and the bedrooms with splits, and they are automated.

A guest house with 76,32 m2 that has kitchen, living room, bathroom and a bedroom in its high room.