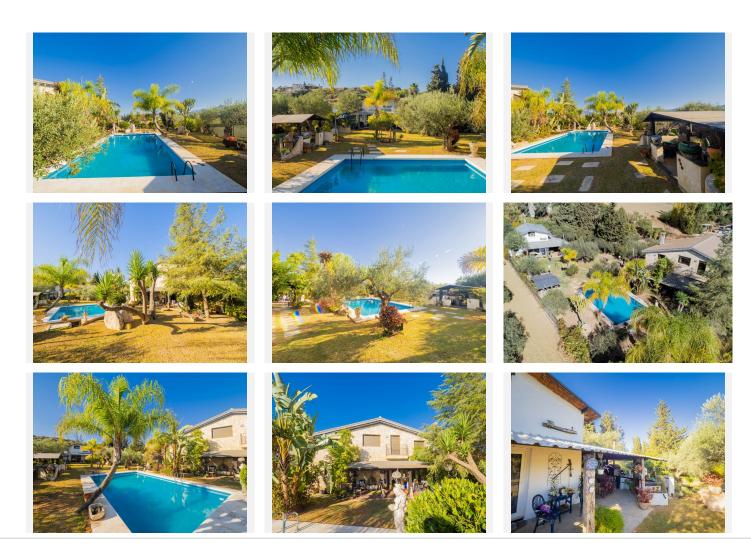

Wonderful plot that creates a imcomparable between both houses, with a relax area, surrounding by nature, where you can do barbacues while you enjoy the pool.

The plot has more than 100 olive trees, orange trees and lemon tree, 3 own wells, besides municipal water and a machine of Osmosis.

This property can be ideal for big families that want a place where spend time together and living unforgetable moments because of its large size and leisure options. Also, from the point of view of an investor, it is a great opportunity because it can be used for tourism renting or for event organization renting.