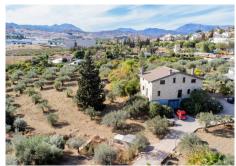

## DOM 10 BEDROOMS 3 BATHROOMS IN COÍN © Coín

REF# V4671430 949.000 €

| BEDS | BATHS | BUILT  |
|------|-------|--------|
| 10   | 3     | 379 m² |

We present you in exclusive this fantastic Villa in Coín of more than 6.000 m2, just in front of La Trocha Shopping Center.

Amazing country house of a unique style and privileged location, 1 minute away from the Coín's Shopping Center, that in addition with its great style and environment, it has difficult characteristics of exceeding.

Wonderful plot that creates a imcomparable between both houses, with a relax area, surrounding by nature, where you can do barbacues while you enjoy the pool.

The plot has more than 100 olive trees, orange trees and lemon tree, 3 own wells, besides municipal water and a machine of Osmosis.