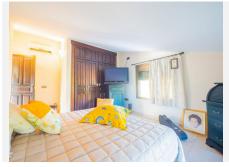

- Ground floor: a bedroom, a totally equiped kitchen and with a wood-fired oven, a large living room-dinning room, a sitting room, and a bathroom with a column shower of hydro massage and jacuzzi.

- High floor: 4 bedrooms and a bathroom with a column shower of hydro massage and jacuzzi.
- Semi-basement floor: 3 rooms and a bathroom with shower.

All the rooms are air-conditioned, even the living room and the bedrooms with splits, and they are automated.

A guest house with 76,32 m2 that has kitchen, living room, bathroom and a bedroom in its high room.