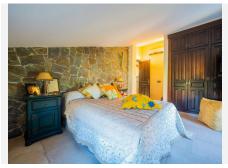

- Ground floor: a bedroom, a totally equiped kitchen and with a wood-fired oven, a large living room-dinning room, a sitting room, and a bathroom with a column shower of hydro massage and jacuzzi.

- High floor: 4 bedrooms and a bathroom with a column shower of hydro massage and jacuzzi.
- Semi-basement floor: 3 rooms and a bathroom with shower.