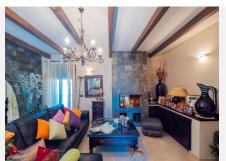

- Ground floor: a bedroom, a totally equiped kitchen and with a wood-fired oven, a large living room-dinning room, a sitting room, and a bathroom with a column shower of hydro massage and jacuzzi.

- High floor: 4 bedrooms and a bathroom with a column shower of hydro massage and jacuzzi.
- Semi-basement floor: 3 rooms and a bathroom with shower.

All the rooms are air-conditioned, even the living room and the bedrooms with splits, and they are automated.

A guest house with 76,32 m2 that has kitchen, living room, bathroom and a bedroom in its high room.