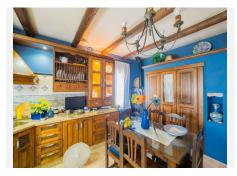

- Ground floor: a bedroom, a totally equiped kitchen and with a wood-fired oven, a large living room-dinning room, a sitting room, and a bathroom with a column shower of hydro massage and jacuzzi.

- High floor: 4 bedrooms and a bathroom with a column shower of hydro massage and jacuzzi.
- Semi-basement floor: 3 rooms and a bathroom with shower.

All the rooms are air-conditioned, even the living room and the bedrooms with splits, and they are automated.

A guest house with 76,32 m2 that has kitchen, living room, bathroom and a bedroom in its high room.