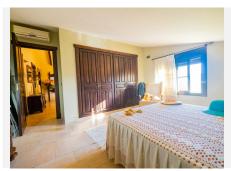

- Ground floor: a bedroom, a totally equiped kitchen and with a wood-fired oven, a large living room-dinning room, a sitting room, and a bathroom with a column shower of hydro massage and jacuzzi.

- High floor: 4 bedrooms and a bathroom with a column shower of hydro massage and jacuzzi.
- Semi-basement floor: 3 rooms and a bathroom with shower.