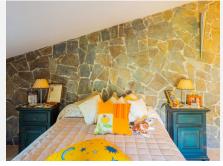

- Ground floor: a bedroom, a totally equiped kitchen and with a wood-fired oven, a large living room-dinning room, a sitting room, and a bathroom with a column shower of hydro massage and jacuzzi.

- High floor: 4 bedrooms and a bathroom with a column shower of hydro massage and jacuzzi.
- Semi-basement floor: 3 rooms and a bathroom with shower.

All the rooms are air-conditioned, even the living room and the bedrooms with splits, and they are automated.

A guest house with 76,32 m2 that has kitchen, living room, bathroom and a bedroom in its high room.