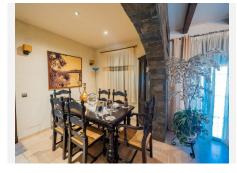

- Ground floor: a bedroom, a totally equiped kitchen and with a wood-fired oven, a large living room-dinning room, a sitting room, and a bathroom with a column shower of hydro massage and jacuzzi.

- High floor: 4 bedrooms and a bathroom with a column shower of hydro massage and jacuzzi.
- Semi-basement floor: 3 rooms and a bathroom with shower.