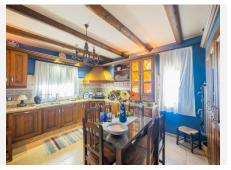

- Ground floor: a bedroom, a totally equiped kitchen and with a wood-fired oven, a large living room-dinning room, a sitting room, and a bathroom with a column shower of hydro massage and jacuzzi.

- High floor: 4 bedrooms and a bathroom with a column shower of hydro massage and jacuzzi.
- Semi-basement floor: 3 rooms and a bathroom with shower.

All the rooms are air-conditioned, even the living room and the bedrooms with splits, and they are automated.

A guest house with 76,32 m2 that has kitchen, living room, bathroom and a bedroom in its high room.