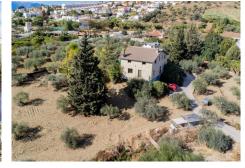

Wonderful plot that creates a imcomparable between both houses, with a relax area, surrounding by nature, where you can do barbacues while you enjoy the pool.

The plot has more than 100 olive trees, orange trees and lemon tree, 3 own wells, besides municipal water and a machine of Osmosis.

This property can be ideal for big families that want a place where spend time together and living unforgetable moments because of its large size and leisure options. Also, from the point of view of an investor, it is a great opportunity because it can be used for tourism renting or for event organization renting.