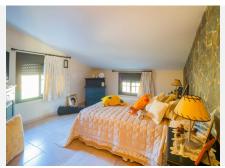

- Ground floor: a bedroom, a totally equiped kitchen and with a wood-fired oven, a large living room-dinning room, a sitting room, and a bathroom with a column shower of hydro massage and jacuzzi.

- High floor: 4 bedrooms and a bathroom with a column shower of hydro massage and jacuzzi.
- Semi-basement floor: 3 rooms and a bathroom with shower.

All the rooms are air-conditioned, even the living room and the bedrooms with splits, and they are automated.

A guest house with 76,32 m2 that has kitchen, living room, bathroom and a bedroom in its high room.