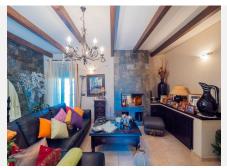

- Ground floor: a bedroom, a totally equiped kitchen and with a wood-fired oven, a large living room-dinning room, a sitting room, and a bathroom with a column shower of hydro massage and jacuzzi.

- High floor: 4 bedrooms and a bathroom with a column shower of hydro massage and jacuzzi.
- Semi-basement floor: 3 rooms and a bathroom with shower.