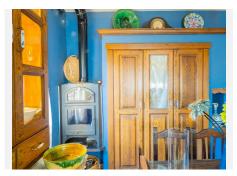

- Ground floor: a bedroom, a totally equiped kitchen and with a wood-fired oven, a large living room-dinning room, a sitting room, and a bathroom with a column shower of hydro massage and jacuzzi.

- High floor: 4 bedrooms and a bathroom with a column shower of hydro massage and jacuzzi.
- Semi-basement floor: 3 rooms and a bathroom with shower.

All the rooms are air-conditioned, even the living room and the bedrooms with splits, and they are automated.

A guest house with 76,32 m2 that has kitchen, living room, bathroom and a bedroom in its high room.