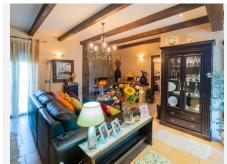

- Ground floor: a bedroom, a totally equiped kitchen and with a wood-fired oven, a large living room-dinning room, a sitting room, and a bathroom with a column shower of hydro massage and jacuzzi.

- High floor: 4 bedrooms and a bathroom with a column shower of hydro massage and jacuzzi.
- Semi-basement floor: 3 rooms and a bathroom with shower.

All the rooms are air-conditioned, even the living room and the bedrooms with splits, and they are automated.

A guest house with 76,32 m2 that has kitchen, living room, bathroom and a bedroom in its high room.