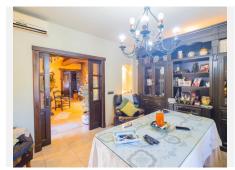

- Ground floor: a bedroom, a totally equiped kitchen and with a wood-fired oven, a large living room-dinning room, a sitting room, and a bathroom with a column shower of hydro massage and jacuzzi.

- High floor: 4 bedrooms and a bathroom with a column shower of hydro massage and jacuzzi.
- Semi-basement floor: 3 rooms and a bathroom with shower.