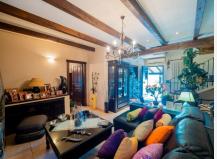

- Ground floor: a bedroom, a totally equiped kitchen and with a wood-fired oven, a large living room-dinning room, a sitting room, and a bathroom with a column shower of hydro massage and jacuzzi.

- High floor: 4 bedrooms and a bathroom with a column shower of hydro massage and jacuzzi.
- Semi-basement floor: 3 rooms and a bathroom with shower.

All the rooms are air-conditioned, even the living room and the bedrooms with splits, and they are automated.

A guest house with 76,32 m2 that has kitchen, living room, bathroom and a bedroom in its high room.