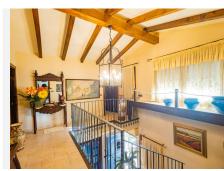

Besides of its excellent location and being to the at the range of every possible services and access, the state consist of:

A house that has 330,6 m2 between its 3 floors (semi-basement floor, ground floor and high floor:

- Ground floor: a bedroom, a totally equiped kitchen and with a wood-fired oven, a large living room-dinning room, a sitting room, and a bathroom with a column shower of hydro massage and jacuzzi.

- High floor: 4 bedrooms and a bathroom with a column shower of hydro massage and jacuzzi.
- Semi-basement floor: 3 rooms and a bathroom with shower.