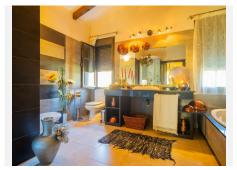

- Ground floor: a bedroom, a totally equiped kitchen and with a wood-fired oven, a large living room-dinning room, a sitting room, and a bathroom with a column shower of hydro massage and jacuzzi.

- High floor: 4 bedrooms and a bathroom with a column shower of hydro massage and jacuzzi.
- Semi-basement floor: 3 rooms and a bathroom with shower.