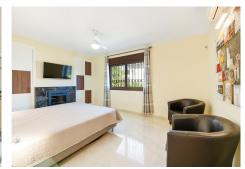

Andalusian style modernised Villa, located in Atalaya Alta.

There are two double bedrooms on the ground floor, a bathroom, kitchen, a separate dining room and a lounge room. Through the lounge you gain access onto a large size covered terrace leading directly onto the garden and the large heated pool.

On the first floor via the original style Andalucian staircase there are another three double bedrooms with two bathrooms, master one on-suite and a large size private terrace. One of the bedrooms has its own, large-size covered, private terrace – offering wonderful views of the huge size landscaped garden, swimming pool, overseeing the surrounding area and affording a sea view.