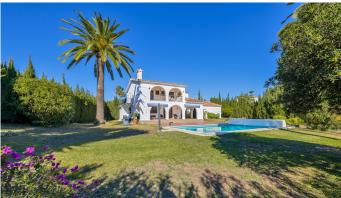

All bedrooms with A/C Kommerling double glazing doors and windows – with integral external, electric blinds (shutters).

The large, lush, landscaped and quiet garden (size over 1,000 sq.m.) has a specially fitted BBQ, table

tennis, basket-ball throw fixture, well maintained palm trees, where beautiful and enjoyable holidays or entertaining parties can be enjoyed.

A great feature is the private, large size (12m x 6m) heated outdoor pool (with an electric cover for cooler nights) – with glamorous LED night lights and a large water cascade. Next to the pool entrance is the solar heated shower, providing convenience and comfort.