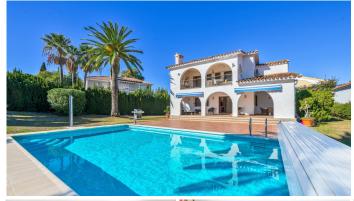

Andalusian style modernised Villa, located in Atalaya Alta.

There are two double bedrooms on the ground floor, a bathroom, kitchen, a separate dining room and a lounge room. Through the lounge you gain access onto a large size covered terrace leading directly onto the garden and the large heated pool.

tennis, basket-ball throw fixture, well maintained palm trees, where beautiful and enjoyable holidays or entertaining parties can be enjoyed.

A great feature is the private, large size (12m x 6m) heated outdoor pool (with an electric cover for cooler nights) – with glamorous LED night lights and a large water cascade. Next to the pool entrance is the solar heated shower, providing convenience and comfort.