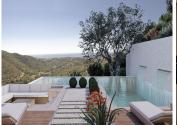

Presenting a contemporary Turnkey Signature Villa designed across two angled levels. A grand XXL window feature graces the spacious hall, creating a comfortable layout that separates sleeping quarters from the main living and entertainment spaces. Accessed from the upper level, the modern home boasts a sleek driveway with wooden accents leading to a vcovered parking area for 2 cars.

The top-floor master suite includes a dressing room and spacious bathroom, complemented by a private terrace offering relaxing views of the surrounding nature. Just below, in the same wing, you'll find 4 ample ensuite bedrooms, each with a dressing area and sliding doors to the garden. Further on the lower level, the southwest-facing section of the villa is thoughtfully designed to benefit from the natural sunlight. An open-plan kitchen, dining, and living area layout, extends to outdoor spaces perfect for dining and lounging, around a tempting swimming pool. A special sunken lounge area with a fire pit adds a touch of enchantment to starlit evenings. Nestled in the prestigious MonteMayor enclave within the renowned municipality of Benahavís, this gated community boasts 24-hour surveillance security amidst a stunning natural setting. Located between Marbella and Estepona, it's a short drive from coastal beaches, amenities, leisure spots, shopping areas, and some of the finest golf courses.