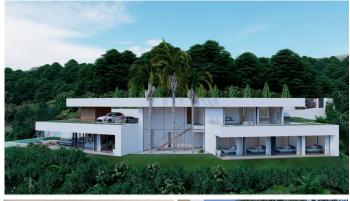

## DOM 5 BEDROOMS 6 BATHROOMS IN BENAHAVÍS

Benahavís

REF# V4678027 2.350.000 €

| BEDS | BATHS | BUILT  | PLOT    | TERRACE |
|------|-------|--------|---------|---------|
| 5    | 6     | 633 m² | 2775 m² | 233 m²  |

Presenting a contemporary Turnkey Signature Villa designed across two angled levels. A grand XXL window feature graces the spacious hall, creating a comfortable layout that separates sleeping quarters from the main living and entertainment spaces. Accessed from the upper level, the modern home boasts a sleek driveway with wooden accents leading to a vcovered parking area for 2 cars.