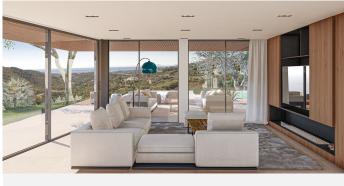

The top-floor master suite includes a dressing room and spacious bathroom, complemented by a private terrace offering relaxing views of the surrounding nature. Just below, in the same wing, you'll find 4 ample ensuite bedrooms, each with a dressing area and sliding doors to the garden. Further on the lower level, the southwest-facing section of the villa is thoughtfully designed to benefit from the natural sunlight. An open-plan kitchen, dining, and living area layout, extends to outdoor spaces perfect for dining and lounging, around a tempting swimming pool. A special sunken lounge area with a fire pit adds a touch of enchantment to starlit evenings. Nestled in the prestigious MonteMayor enclave within the renowned municipality of Benahavís, this gated community boasts 24-hour surveillance security amidst a stunning natural setting. Located between Marbella and Estepona, it's a short drive from coastal beaches, amenities, leisure spots, shopping areas, and some of the finest golf courses.