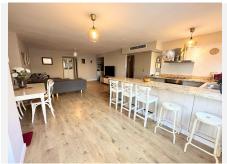

## MIESZKANIE NA ANTRESOLI 2 BEDROOMS 1 BATHROOMS IN TORREMOLINOS

Torremolinos

REF# V4683940 412.000 €

| BEDS | BATHS | BUILT |
|------|-------|-------|
| 2    | 1     | 85 m² |

Discover this exceptional property in one of the most privileged areas of Malaga. This charming 2-bedroom apartment, completely renovated, offers a unique living experience, combining comfort, beauty and convenience.

Upon entering, you will be greeted by a bright and welcoming space, ideal for relaxing or receiving visitors. The two bedrooms offer spaciousness and comfort, perfect for resting peacefully. Additionally, the bathroom is elegantly designed to meet your daily needs with style and functionality.