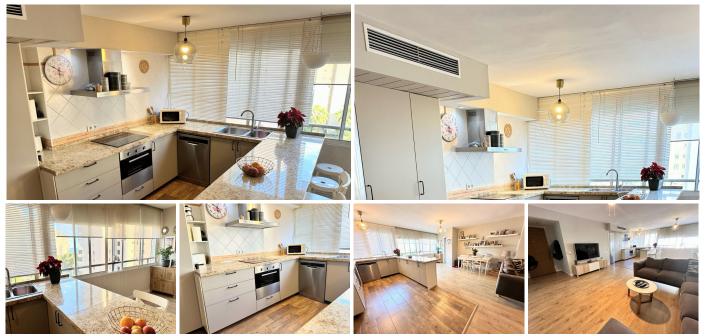

## MIESZKANIE NA ANTRESOLI 2 BEDROOMS 1 BATHROOMS IN TORREMOLINOS

Torremolinos

REF# V4683940 412.000 €

| BEDS | BATHS | BUILT |
|------|-------|-------|
| 2    | 1     | 85 m² |

Discover this exceptional property in one of the most privileged areas of Malaga. This charming 2-bedroom apartment, completely renovated, offers a unique living experience, combining comfort, beauty and convenience.

Upon entering, you will be greeted by a bright and welcoming space, ideal for relaxing or receiving visitors. The two bedrooms offer spaciousness and comfort, perfect for resting peacefully. Additionally, the bathroom is elegantly designed to meet your daily needs with style and functionality.

One of the most notable features is the modern air conditioning and heating system, ensuring a pleasant environment all year round. The property also has completely renovated electrical and plumbing installations.