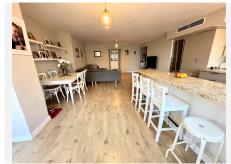

## MIESZKANIE NA ANTRESOLI 2 BEDROOMS 1 BATHROOMS IN TORREMOLINOS

Torremolinos

REF# V4683940 412.000 €

| BEDS | BATHS | BUILT |
|------|-------|-------|
| 2    | 1     | 85 m² |

Discover this exceptional property in one of the most privileged areas of Malaga. This charming 2-bedroom apartment, completely renovated, offers a unique living experience, combining comfort, beauty and convenience.

Upon entering, you will be greeted by a bright and welcoming space, ideal for relaxing or receiving visitors. The two bedrooms offer spaciousness and comfort, perfect for resting peacefully. Additionally, the bathroom is elegantly designed to meet your daily needs with style and functionality.