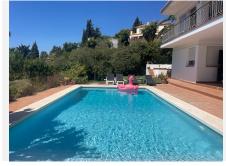

Beautiful views at this very bright and modern villa set in the outskirt of Fuengirola Sierrezuela, a very peaceful environment with stunning views and sun from morning until the amazing sunset.

The 4 bed room villa with 3 bathrooms has been renovated over the past years for an open plan and many great social areas and has also installed solar panels for the electricity.

On this level is also a one bed room, the second bath room with shower is at the entrance.

Further down is 2 spacious bed rooms sharing one bath room and also a storage room. From here is

access out to the beautiful and very private totally closed garden with a good size pool, jacuzzi, shower, BBQ area and many fruit trees like avocado, oranges, mandarin and lime.