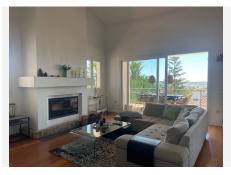

The main level has incredible high ceiling with an impressive fireplace, open plan kitchen and dining area with stunning views facing south west, with the most beautiful sunsets! Here is also a big covered terrace for lunch and dinners in the shade in the summer time. In the winter plenty of sun light will warm up this area and make it perfect if you like to continue eating out all year long. There is also a staircase leading downs the a beautiful BBQ area next to the pool.