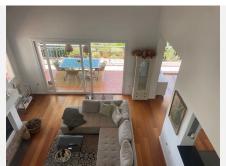

The main level has incredible high ceiling with an impressive fireplace, open plan kitchen and dining area with stunning views facing south west, with the most beautiful sunsets! Here is also a big covered terrace for lunch and dinners in the shade in the summer time. In the winter plenty of sun light will warm up this area and make it perfect if you like to continue eating out all year long. There is also a staircase leading downs the a beautiful BBQ area next to the pool.