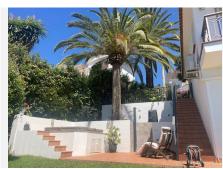

The main level has incredible high ceiling with an impressive fireplace, open plan kitchen and dining area with stunning views facing south west, with the most beautiful sunsets! Here is also a big covered terrace for lunch and dinners in the shade in the summer time. In the winter plenty of sun light will warm up this area and make it perfect if you like to continue eating out all year long. There is also a staircase leading downs the a beautiful BBQ area next to the pool.

On this level is also a one bed room, the second bath room with shower is at the entrance.

Further down is 2 spacious bed rooms sharing one bath room and also a storage room. From here is

access out to the beautiful and very private totally closed garden with a good size pool, jacuzzi, shower, BBQ area and many fruit trees like avocado, oranges, mandarin and lime.