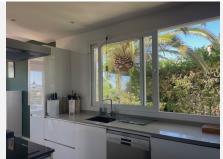

The main level has incredible high ceiling with an impressive fireplace, open plan kitchen and dining area with stunning views facing south west, with the most beautiful sunsets! Here is also a big covered terrace for lunch and dinners in the shade in the summer time. In the winter plenty of sun light will warm up this area and make it perfect if you like to continue eating out all year long. There is also a staircase leading downs the a beautiful BBQ area next to the pool.