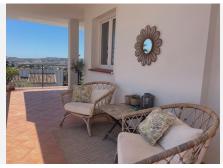

The main level has incredible high ceiling with an impressive fireplace, open plan kitchen and dining area with stunning views facing south west, with the most beautiful sunsets! Here is also a big covered terrace for lunch and dinners in the shade in the summer time. In the winter plenty of sun light will warm up this area and make it perfect if you like to continue eating out all year long. There is also a staircase leading downs the a beautiful BBQ area next to the pool.