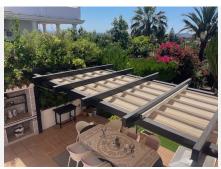

The main level has incredible high ceiling with an impressive fireplace, open plan kitchen and dining area with stunning views facing south west, with the most beautiful sunsets! Here is also a big covered terrace for lunch and dinners in the shade in the summer time. In the winter plenty of sun light will warm up this area and make it perfect if you like to continue eating out all year long. There is also a staircase leading downs the a beautiful BBQ area next to the pool.