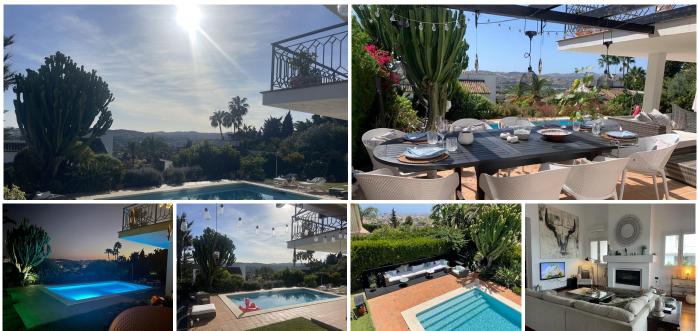

Beautiful views at this very bright and modern villa set in the outskirt of Fuengirola Sierrezuela, a very peaceful environment with stunning views and sun from morning until the amazing sunset.

The 4 bed room villa with 3 bathrooms has been renovated over the past years for an open plan and many great social areas and has also installed solar panels for the electricity.

The main level has incredible high ceiling with an impressive fireplace, open plan kitchen and dining area with stunning views facing south west, with the most beautiful sunsets! Here is also a big covered terrace for lunch and dinners in the shade in the summer time. In the winter plenty of sun light will warm up this area and make it perfect if you like to continue eating out all year long. There is also a staircase leading downs the a beautiful BBQ area next to the pool.

On this level is also a one bed room, the second bath room with shower is at the entrance.

Further down is 2 spacious bed rooms sharing one bath room and also a storage room. From here is

access out to the beautiful and very private totally closed garden with a good size pool, jacuzzi, shower, BBQ area and many fruit trees like avocado, oranges, mandarin and lime.

There is an open parking for 2 cars and another storage room next to the parking for bikes etc.

The villa has very low running as there is solar panels for all heating and cooling and for hot water.

Make your dream true and take a look!