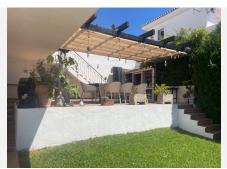

The main level has incredible high ceiling with an impressive fireplace, open plan kitchen and dining area with stunning views facing south west, with the most beautiful sunsets! Here is also a big covered terrace for lunch and dinners in the shade in the summer time. In the winter plenty of sun light will warm up this area and make it perfect if you like to continue eating out all year long. There is also a staircase leading downs the a beautiful BBQ area next to the pool.