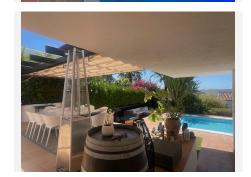

The main level has incredible high ceiling with an impressive fireplace, open plan kitchen and dining area with stunning views facing south west, with the most beautiful sunsets! Here is also a big covered terrace for lunch and dinners in the shade in the summer time. In the winter plenty of sun light will warm up this area and make it perfect if you like to continue eating out all year long. There is also a staircase leading downs the a beautiful BBQ area next to the pool.

On this level is also a one bed room, the second bath room with shower is at the entrance.

Further down is 2 spacious bed rooms sharing one bath room and also a storage room. From here is

access out to the beautiful and very private totally closed garden with a good size pool, jacuzzi, shower, BBQ area and many fruit trees like avocado, oranges, mandarin and lime.