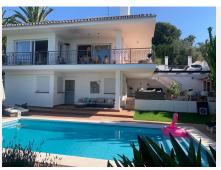

Beautiful views at this very bright and modern villa set in the outskirt of Fuengirola Sierrezuela, a very peaceful environment with stunning views and sun from morning until the amazing sunset.

The 4 bed room villa with 3 bathrooms has been renovated over the past years for an open plan and many great social areas and has also installed solar panels for the electricity.

On this level is also a one bed room, the second bath room with shower is at the entrance.

Further down is 2 spacious bed rooms sharing one bath room and also a storage room. From here is

access out to the beautiful and very private totally closed garden with a good size pool, jacuzzi, shower, BBQ area and many fruit trees like avocado, oranges, mandarin and lime.