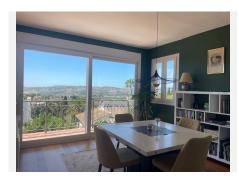

The main level has incredible high ceiling with an impressive fireplace, open plan kitchen and dining area with stunning views facing south west, with the most beautiful sunsets! Here is also a big covered terrace for lunch and dinners in the shade in the summer time. In the winter plenty of sun light will warm up this area and make it perfect if you like to continue eating out all year long. There is also a staircase leading downs the a beautiful BBQ area next to the pool.