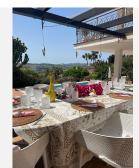

The main level has incredible high ceiling with an impressive fireplace, open plan kitchen and dining area with stunning views facing south west, with the most beautiful sunsets! Here is also a big covered terrace for lunch and dinners in the shade in the summer time. In the winter plenty of sun light will warm up this area and make it perfect if you like to continue eating out all year long. There is also a staircase leading downs the a beautiful BBQ area next to the pool.