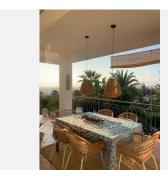

The main level has incredible high ceiling with an impressive fireplace, open plan kitchen and dining area with stunning views facing south west, with the most beautiful sunsets! Here is also a big covered terrace for lunch and dinners in the shade in the summer time. In the winter plenty of sun light will warm up this area and make it perfect if you like to continue eating out all year long. There is also a staircase leading downs the a beautiful BBQ area next to the pool.