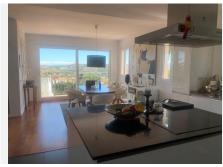

The main level has incredible high ceiling with an impressive fireplace, open plan kitchen and dining area with stunning views facing south west, with the most beautiful sunsets! Here is also a big covered terrace for lunch and dinners in the shade in the summer time. In the winter plenty of sun light will warm up this area and make it perfect if you like to continue eating out all year long. There is also a staircase leading downs the a beautiful BBQ area next to the pool.