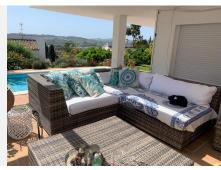

The main level has incredible high ceiling with an impressive fireplace, open plan kitchen and dining area with stunning views facing south west, with the most beautiful sunsets! Here is also a big covered terrace for lunch and dinners in the shade in the summer time. In the winter plenty of sun light will warm up this area and make it perfect if you like to continue eating out all year long. There is also a staircase leading downs the a beautiful BBQ area next to the pool.