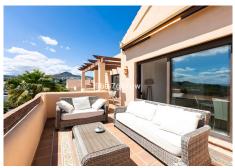

Step inside to a bright living room that opens directly onto the terrace, where you can soak in the stunning SouthWest-facing views. The fully equipped kitchen is fully equipped and has a separate laundry room.

The master bedroom features an en-suite bathroom and a walk-in closet. The second double bedroom comes with a built-in wardrobe and is adjacent to a family bathroom. Both bedrooms have direct access to the terrace and enjoy the superb views.