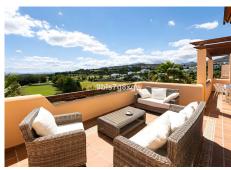

## PENTHOUSE 2 BEDROOMS 2 BATHROOMS IN BENAHAVÍS

Benahavís

REF# V4739443 495.000 €

| BEDS | BATHS | BUILT  | TERRACE |
|------|-------|--------|---------|
| 2    | 2     | 103 m² | 30 m²   |

Stunning 2bed Penthouse with Frontal Panoramic Sea, Gibraltar, Golf Course and Mountain Views!

Discover this exceptional two-bedroom furnished penthouse, offering amazing panoramic views of the sea, Gibraltar, golf courses, and majestic mountains. Located in a desired and gated community with concierge, 24/7 security, this property boasts a large swimming pool, well-maintained tropical gardens, as well as an indoor heated pool with gym, sauna and Turkish bath.

Step inside to a bright living room that opens directly onto the terrace, where you can soak in the stunning SouthWest-facing views. The fully equipped kitchen is fully equipped and has a separate laundry room.