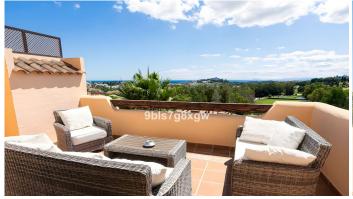

## PENTHOUSE 2 BEDROOMS 2 BATHROOMS IN BENAHAVÍS

Benahavís

REF# V4739443 495.000 €

| BEDS | BATHS | BUILT  | TERRACE |
|------|-------|--------|---------|
| 2    | 2     | 103 m² | 30 m²   |

Stunning 2bed Penthouse with Frontal Panoramic Sea, Gibraltar, Golf Course and Mountain Views!

Discover this exceptional two-bedroom furnished penthouse, offering amazing panoramic views of the sea, Gibraltar, golf courses, and majestic mountains. Located in a desired and gated community with concierge, 24/7 security, this property boasts a large swimming pool, well-maintained tropical gardens, as well as an indoor heated pool with gym, sauna and Turkish bath.

Step inside to a bright living room that opens directly onto the terrace, where you can soak in the stunning SouthWest-facing views. The fully equipped kitchen is fully equipped and has a separate laundry room.