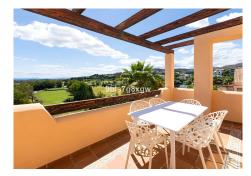

Step inside to a bright living room that opens directly onto the terrace, where you can soak in the stunning SouthWest-facing views. The fully equipped kitchen is fully equipped and has a separate laundry room.

This property includes two large private parking spaces and a large storage room in the underground garage.

For those considering renting, this penthouse represents an exceptional opportunity with great potential thanks to its many assets: splendid views, large terrace, orientation, location, heated swimming pool, gym, spa, lift, double parking, storage, ... It even already has a VUT tourist licence, which will be passed on to the new owner.