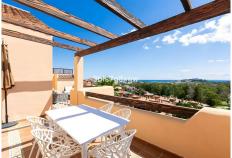

## PENTHOUSE 2 BEDROOMS 2 BATHROOMS IN BENAHAVÍS

Benahavís

REF# V4739443 495.000 €

| BEDS | BATHS | BUILT  | TERRACE |
|------|-------|--------|---------|
| 2    | 2     | 103 m² | 30 m²   |

Stunning 2bed Penthouse with Frontal Panoramic Sea, Gibraltar, Golf Course and Mountain Views!

Discover this exceptional two-bedroom furnished penthouse, offering amazing panoramic views of the sea, Gibraltar, golf courses, and majestic mountains. Located in a desired and gated community with concierge, 24/7 security, this property boasts a large swimming pool, well-maintained tropical gardens, as well as an indoor heated pool with gym, sauna and Turkish bath.

Step inside to a bright living room that opens directly onto the terrace, where you can soak in the stunning SouthWest-facing views. The fully equipped kitchen is fully equipped and has a separate laundry room.