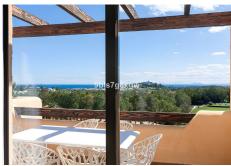

## PENTHOUSE 2 BEDROOMS 2 BATHROOMS IN BENAHAVÍS

Benahavís

REF# V4739443 495.000 €

| BEDS | BATHS | BUILT  | TERRACE |
|------|-------|--------|---------|
| 2    | 2     | 103 m² | 30 m²   |

Stunning 2bed Penthouse with Frontal Panoramic Sea, Gibraltar, Golf Course and Mountain Views!

Discover this exceptional two-bedroom furnished penthouse, offering amazing panoramic views of the sea, Gibraltar, golf courses, and majestic mountains. Located in a desired and gated community with concierge, 24/7 security, this property boasts a large swimming pool, well-maintained tropical gardens, as well as an indoor heated pool with gym, sauna and Turkish bath.

Step inside to a bright living room that opens directly onto the terrace, where you can soak in the stunning SouthWest-facing views. The fully equipped kitchen is fully equipped and has a separate laundry room.