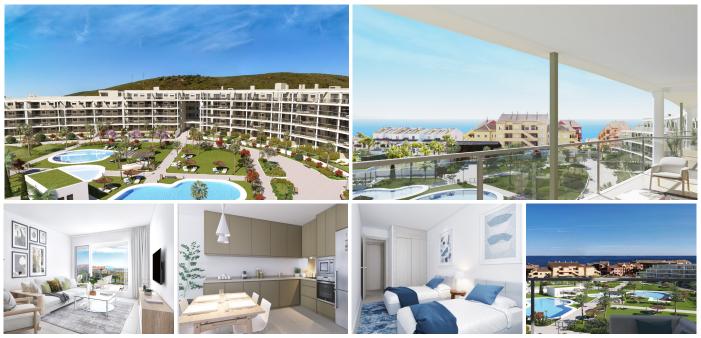

## REF# V4742488 246.800 €

| BEDS | BATHS | BUILT | TERRACE |
|------|-------|-------|---------|
| 2    | 0     | 83 m² | 14 m²   |

New Development: Prices from €246,800 to €456,000. [Bedrooms: 2 - 3] [Bathrooms: 0 - 2] [Built size: 83m2 - 136m2].

2 bedroom homes next to the sea in Manilva

When you decide to take a few days to rest, to forget the day to day work, the city and stress, it is often said that these are days of disconnection. But in this place we want to raise this term to its maximum power. In your new home in the area of Manilva you will be surrounded by what really matters: nature, sea and your loved ones, thanks to the tranquility of living away from an electric, fast and routine life.

Your main neighbor will be the sea, a quiet neighbor, whose sound does not bother, but relaxes, which you can visit whenever you want thanks to its proximity and that will welcome you with a smile as wide as the beaches in the area. Your new home will be tailor-made for you, in a complex of 2-bedroom homes, parking, sea views and communal gardens. Sea, nature and more than 300 days a year of sunshine come together in a residential of more than 14,000 square meters. Discover a corner of peace and harmony by

the sea in the "New Golden Mile".