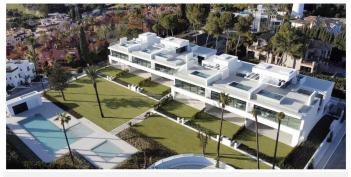

## Houses were built in 2024.

The residential is completely gated and private, counting with a spectacular entrance, which gives access to 6 impressive "Vilas" with state-of-the-art design. Within the entrance we can find the reception and the security guard post.

The extensive outdoor spaces and gardens around the "Vilas", give way to a new concept of swimming pool of almost 180 m2 plus a 36 m2 children's pool, both with chlorination water treatment.

The beautifully built Villa on 4 levels offers high quality, stylish and bright living room open to the large and