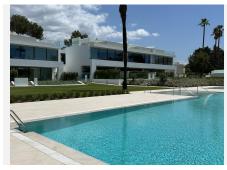

The extensive outdoor spaces and gardens around the "Vilas", give way to a new concept of swimming pool of almost 180 m2 plus a 36 m2 children's pool, both with chlorination water treatment.

The beautifully built Villa on 4 levels offers high quality, stylish and bright living room open to the large and

Roof terrace with private swimming pool and outdoor cinema.

A customizable basement provides ample space for a home gym, an additional bedroom or room for any other use, such as an office.

Villa has a parking space for 4 cars within the communal underground parking area.