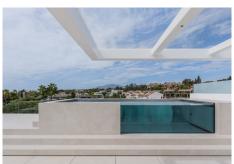

The extensive outdoor spaces and gardens around the "Vilas", give way to a new concept of swimming pool of almost 180 m2 plus a 36 m2 children's pool, both with chlorination water treatment.

The beautifully built Villa on 4 levels offers high quality, stylish and bright living room open to the large and

Roof terrace with private swimming pool and outdoor cinema.

A customizable basement provides ample space for a home gym, an additional bedroom or room for any other use, such as an office.

Villa has a parking space for 4 cars within the communal underground parking area.