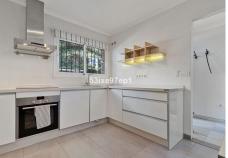

On the entrance floor we find the newly renovated kitchen directly to the right and straight into the house we come to the living room and a terrace in a pleasant south-east orientation. Here you can enjoy the summer evenings without having a blazing sun over you.