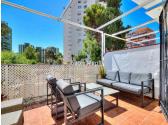

On the entrance floor we find the newly renovated kitchen directly to the right and straight into the house we come to the living room and a terrace in a pleasant south-east orientation. Here you can enjoy the summer evenings without having a blazing sun over you.

Outside the entrance there is a terrace with space for a table and chairs for breakfast in the shade in the summer.

Upstairs we find 3 double bedrooms, of which the master bedroom has an en-suite bathroom with shower and the other two share one with a bathtub/shower.