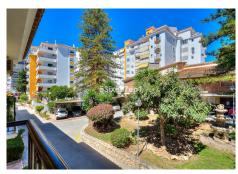

## TOWNHOUSE 5 BEDROOMS 3 BATHROOMS IN LOS BOLICHES

Los Boliches

REF# V4779535 475.000 €

| BEDS | BATHS | BUILT  | TERRACE |
|------|-------|--------|---------|
| 5    | 3     | 220 m² | 18 m²   |

Welcome to this spacious townhouse in popular Pueblo Cristina in the heart of Los Boliches in Fuengirola.

On the entrance floor we find the newly renovated kitchen directly to the right and straight into the house we come to the living room and a terrace in a pleasant south-east orientation. Here you can enjoy the summer evenings without having a blazing sun over you.

Outside the entrance there is a terrace with space for a table and chairs for breakfast in the shade in the summer.

Upstairs we find 3 double bedrooms, of which the master bedroom has an en-suite bathroom with shower and the other two share one with a bathtub/shower.