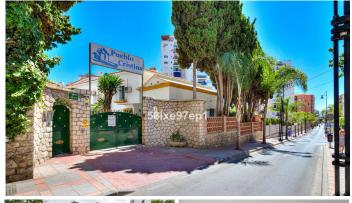

## TOWNHOUSE 5 BEDROOMS 3 BATHROOMS IN LOS BOLICHES

Los Boliches

REF# V4779535 475.000 €

| BEDS | BATHS | BUILT  | TERRACE |
|------|-------|--------|---------|
| 5    | 3     | 220 m² | 18 m²   |

Welcome to this spacious townhouse in popular Pueblo Cristina in the heart of Los Boliches in Fuengirola.