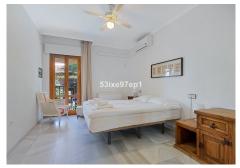

Outside the entrance there is a terrace with space for a table and chairs for breakfast in the shade in the summer.

Upstairs we find 3 double bedrooms, of which the master bedroom has an en-suite bathroom with shower and the other two share one with a bathtub/shower.