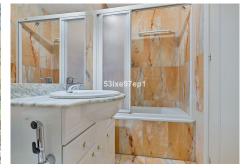

Outside the entrance there is a terrace with space for a table and chairs for breakfast in the shade in the summer.

Upstairs we find 3 double bedrooms, of which the master bedroom has an en-suite bathroom with shower and the other two share one with a bathtub/shower.