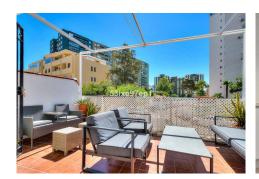

On the entrance floor we find the newly renovated kitchen directly to the right and straight into the house we come to the living room and a terrace in a pleasant south-east orientation. Here you can enjoy the summer evenings without having a blazing sun over you.

Outside the entrance there is a terrace with space for a table and chairs for breakfast in the shade in the summer.

Upstairs we find 3 double bedrooms, of which the master bedroom has an en-suite bathroom with shower and the other two share one with a bathtub/shower.