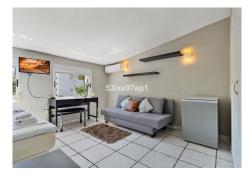

On the entrance floor we find the newly renovated kitchen directly to the right and straight into the house we come to the living room and a terrace in a pleasant south-east orientation. Here you can enjoy the summer evenings without having a blazing sun over you.