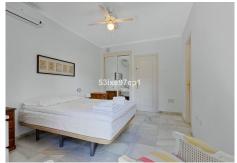

Outside the entrance there is a terrace with space for a table and chairs for breakfast in the shade in the summer.

Upstairs we find 3 double bedrooms, of which the master bedroom has an en-suite bathroom with shower and the other two share one with a bathtub/shower.