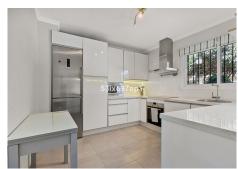

On the entrance floor we find the newly renovated kitchen directly to the right and straight into the house we come to the living room and a terrace in a pleasant south-east orientation. Here you can enjoy the summer evenings without having a blazing sun over you.