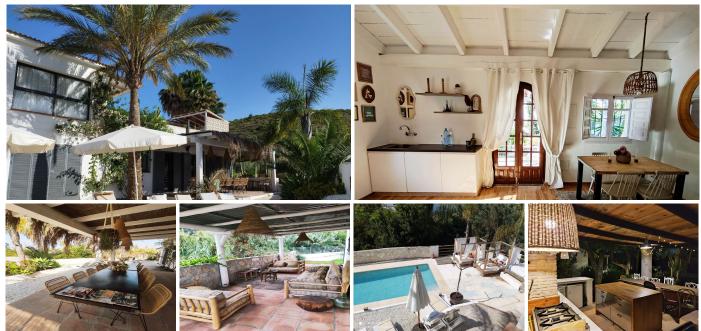

A wonderful finca in an unbeatable location.

This is Finca Mil Estrellas, with a track record of 7 years and an outstanding reputation in rentals.

This property is offered for sale as an ongoing business, with confirmed rentals until 2024, presence on platforms such as Booking.com and Airbnb, active on Instagram and Facebook, and fully equipped to continue operating without interruption. It has a tourist licence.

The main property consists of a two-storey house with 10 bedrooms and 8 bathrooms, a spacious 30m2 kitchen equipped with a professional gas cooker, a 50m2 living room with fireplace and multiple terraces. It also has an independent 40m2 bungalow, complete with its own kitchen, fireplace and bathroom.

This estate has a botanical garden specially designed for yoga retreats, wedding celebrations and private events.

A fully equipped outdoor kitchen of 40m2, with grill, wood oven, electric oven, gas cooker, among other equipment.