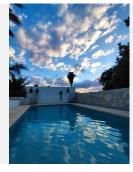

The hot water supply is provided by solar panels, with a 500L storage tank.

In addition, the finca has its own drinking water well, which guarantees sufficient supply for personal consumption as well as for the business, the swimming pool and garden irrigation.