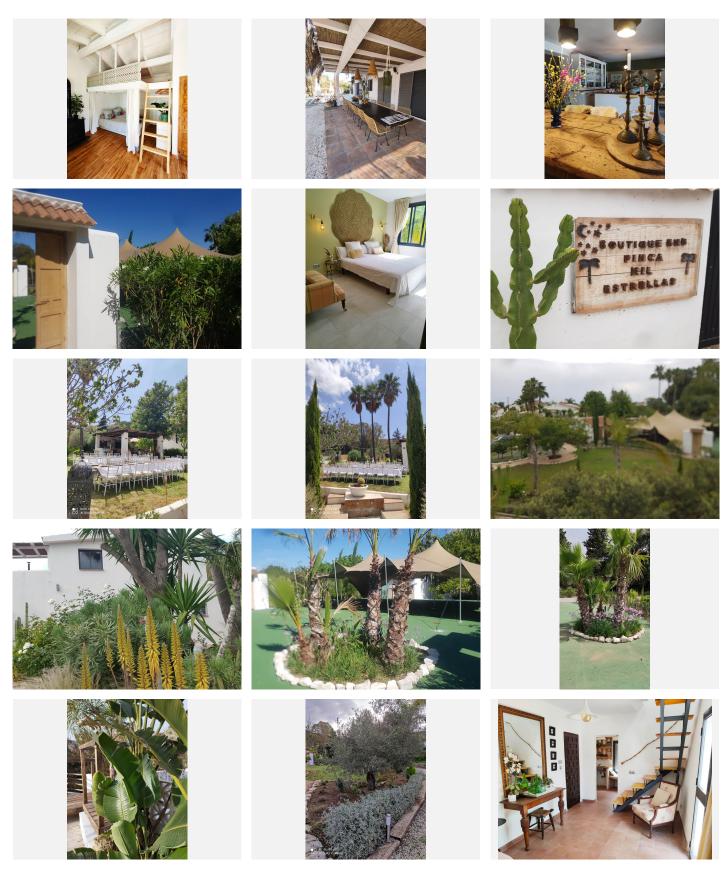

This estate has a botanical garden specially designed for yoga retreats, wedding celebrations and private events.

A fully equipped outdoor kitchen of 40m2, with grill, wood oven, electric oven, gas cooker, among other equipment.

The main property consists of a two-storey house with 10 bedrooms and 8 bathrooms, a spacious 30m2 kitchen equipped with a professional gas cooker, a 50m2 living room with fireplace and multiple terraces. It also has an independent 40m2 bungalow, complete with its own kitchen, fireplace and bathroom.