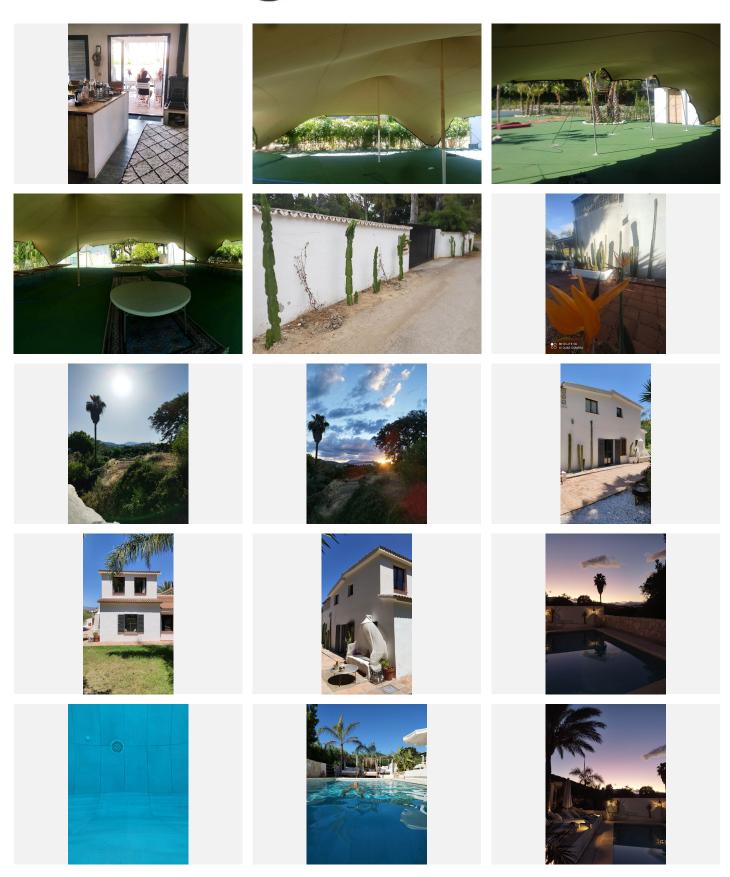

The hot water supply is provided by solar panels, with a 500L storage tank.

In addition, the finca has its own drinking water well, which guarantees sufficient supply for personal consumption as well as for the business, the swimming pool and garden irrigation.

With total privacy, this finca is a unique opportunity that you will not want to miss.