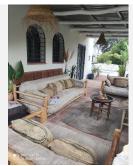

The main property consists of a two-storey house with 10 bedrooms and 8 bathrooms, a spacious 30m2 kitchen equipped with a professional gas cooker, a 50m2 living room with fireplace and multiple terraces. It also has an independent 40m2 bungalow, complete with its own kitchen, fireplace and bathroom.

Currently, the finca has 6 rooms for rent, which have 16 beds for guests, all fully furnished and ready to be occupied.

It also has a private first floor for living, consisting of 3 bedrooms, 2 bathrooms, a dressing room and a large 40m2 terrace with stunning views.