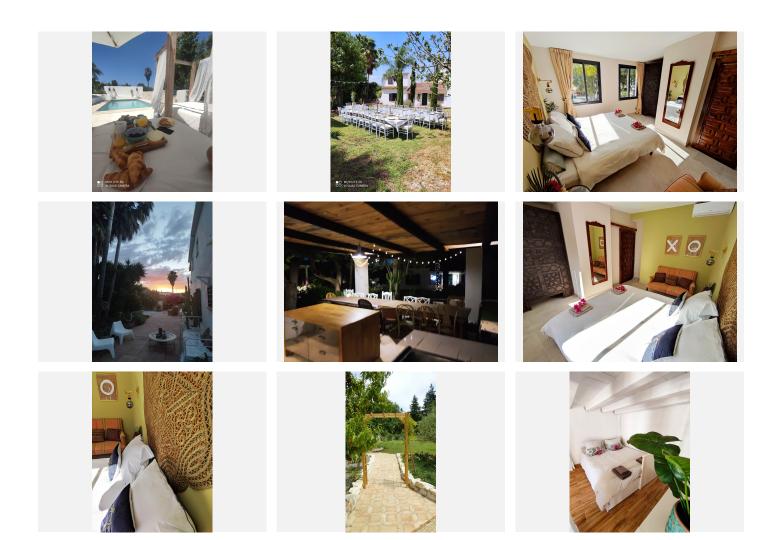

Currently, the finca has 6 rooms for rent, which have 16 beds for guests, all fully furnished and ready to be occupied.

It also has a private first floor for living, consisting of 3 bedrooms, 2 bathrooms, a dressing room and a large 40m2 terrace with stunning views.

This estate has a botanical garden specially designed for yoga retreats, wedding celebrations and private events.

A fully equipped outdoor kitchen of 40m2, with grill, wood oven, electric oven, gas cooker, among other equipment.