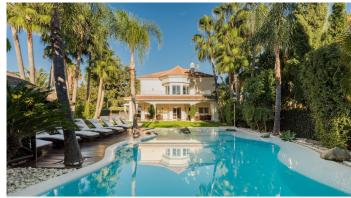

## DOM 8 BEDROOMS 8 BATHROOMS IN SAN PEDRO DE ALCÁNTARA

San Pedro de Alcántara

REF# V4459240 3.750.000 €

| BEDS | BATHS | BUILT  | PLOT   | TERRACE |
|------|-------|--------|--------|---------|
| 8    | 8     | 736 m² | 941 m² | 213 m²  |

A fabulous, fully renovated beachside villa located in the highly sought-after area of Cortijo Blanco – San Pedro de Alcantara beach. This outstanding home has a South-West orientation enjoying all day sunshine, with a beautifully designed beach-effect swimming pool and chill-out Gazebo, outdoor kitchen with built-in barbecue and high quality outdoor furniture and sun loungers. The villa comes with a total of 8 bedrooms, distributed on 4 levels. The main entrance level has 1 en-suite bedroom and an office. The living area consists an open plan kitchen, living/dining area, with access to the outdoor area on both sides. The first floor consists of a further 4 doubles bedrooms, including the impressive Master Suite, with en-suite bathroom and walk in wardrobe and a fabulous terrace overlooking to pool and garden. The loft conversion has a further double en-suite bedroom, an extra office space and a beautifully designed TV/Cinema room. The basement design is a signature part of this amazing villa. Here is where you find the impressive indoor swimming pool, SPA/Jacuzzi and GYM. The basement also comes with another two en-suite bedrooms and the access to the garage, which comfortably fits 4 cars. Every corner of this house has been improved