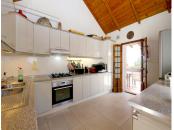

This wonderful, south facing country property is presented to a high standard and it comprises of a main two-bedroom villa and an independent guest house. All bedrooms and living room have independent aircon for cooling and heating. The property is very close to Laguna Village and it is less than a ten minute drive to the beach and Estepona town. It stands out for its charming style and quiet location. A large private plot and not overlooked, located around a central swimming pool with a huge garden containing palm trees and fruit trees such as mangoes, lemons and many others. Around the pool you may find comfortable outdoor seating next to the gas powered barbecue, sun loungers, a small pool table, table football and air hockey table. Main villa – Two bedrooms: An en-suite master bedroom with a super king size bed (180x200cm) and the second bedroom also with a king size bed (150x200cm). Two bathrooms: En-suite with bath and a separate shower, WC, bidet and sink. The family bathroom has a walk-in shower, WC and sink. A fully fitted kitchen with all mod-cons, living room with a high speed fibre optic Wifi connection along with an international TV package including Sky. A tastefully decorated separate dining area for up to eight guests is located in between the living room and kitchen. Guest house: Two bedrooms: An en-suite master bedroom with a king size bed (150x200cm) and the second bedroom with two single beds (90x200cm).