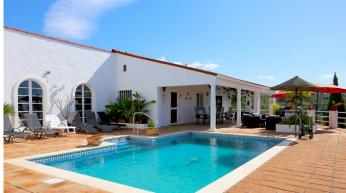

This wonderful, south facing country property is presented to a high standard and it comprises of a main two-bedroom villa and an independent guest house. All bedrooms and living room have independent aircon for cooling and heating. The property is very close to Laguna Village and it is less than a ten minute drive to the beach and Estepona town. It stands out for its charming style and quiet location. A large private plot and not overlooked, located around a central swimming pool with a huge garden containing palm trees and fruit trees such as mangoes, lemons and many others. Around the pool you may find comfortable outdoor seating next to the gas powered barbecue, sun loungers, a small pool table, table football and air hockey table. Main villa – Two bedrooms: An en-suite master bedroom with a super king size bed (180x200cm) and the second bedroom also with a king size bed (150x200cm). Two bathrooms: En-suite with bath and a separate shower, WC, bidet and sink. The family bathroom has a walk-in shower, WC and sink. A fully fitted kitchen with all mod-cons, living room with a high speed fibre optic Wifi connection along with an international TV package including Sky. A tastefully decorated separate dining area for up to eight guests is located in between the living room and kitchen. Guest house: Two bedrooms: An en-suite master bedroom with a king size bed (150x200cm) and the second bedroom with two single beds (90x200cm).