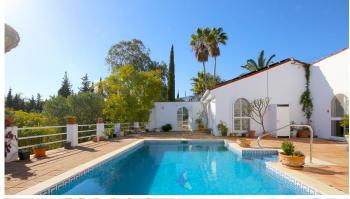

This wonderful, south facing country property is presented to a high standard and it comprises of a main two-bedroom villa and an independent guest house. All bedrooms and living room have independent aircon for cooling and heating. The property is very close to Laguna Village and it is less than a ten minute drive to the beach and Estepona town. It stands out for its charming style and quiet location. A large private plot and not overlooked, located around a central swimming pool with a huge garden containing palm trees and fruit trees such as mangoes, lemons and many others. Around the pool you may find comfortable outdoor seating next to the gas powered barbecue, sun loungers, a small pool table, table football and air hockey table. Main villa – Two bedrooms: An en-suite master bedroom with a super king size bed (180x200cm) and the second bedroom also with a king size bed (150x200cm). Two bathrooms: En-suite with bath and a separate shower, WC, bidet and sink. The family bathroom has a walk-in shower, WC and sink. A fully fitted kitchen with all mod-cons, living room with a high speed fibre optic Wifi connection along with an international TV package including Sky. A tastefully decorated separate dining area for up to eight guests is located in between the living room and kitchen. Guest house: Two bedrooms: An en-suite master bedroom with a king size bed (150x200cm) and the second bedroom with two single beds (90x200cm).