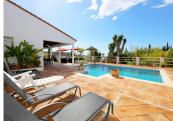

This wonderful, south facing country property is presented to a high standard and it comprises of a main two-bedroom villa and an independent guest house. All bedrooms and living room have independent aircon for cooling and heating. The property is very close to Laguna Village and it is less than a ten minute drive to the beach and Estepona town. It stands out for its charming style and quiet location. A large private plot and not overlooked, located around a central swimming pool with a huge garden containing palm trees and fruit trees such as mangoes, lemons and many others. Around the pool you may find comfortable outdoor seating next to the gas powered barbecue, sun loungers, a small pool table, table football and air hockey table. Main villa – Two bedrooms: An en-suite master bedroom with a super king size bed (180x200cm) and the second bedroom also with a king size bed (150x200cm). Two bathrooms: En-suite with bath and a separate shower, WC, bidet and sink. The family bathroom has a walk-in shower, WC and sink. A fully fitted kitchen with all mod-cons, living room with a high speed fibre optic Wifi connection along with an international TV package including Sky. A tastefully decorated separate dining area for up to eight guests is located in between the living room and kitchen. Guest house: Two bedrooms: An en-suite master bedroom with a king size bed (150x200cm) and the second bedroom with two single beds (90x200cm).