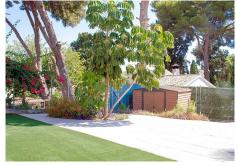

huge open area characterised by a beautiful garden, a large private swimming pool and terraces with barbecue area.

The surface area is 250 m2, a large house built only on 2 floors characterised by the spaciousness of its spaces, its luminosity and the functionality of its distribution.