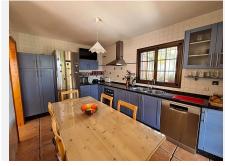

On the ground floor: 1 bedroom, 1 complete bathroom, 70m2 living room, large kitchen with laundry room, storage room, summer and winter terrace;

On the first floor: 3 double bedrooms each with its own terrace and 2 complete bathrooms (one en suite).