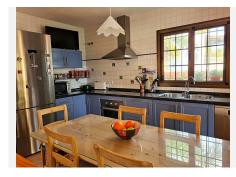

On the ground floor: 1 bedroom, 1 complete bathroom, 70m2 living room, large kitchen with laundry room, storage room, summer and winter terrace;

On the first floor: 3 double bedrooms each with its own terrace and 2 complete bathrooms (one en suite).