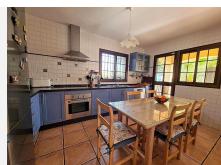

On the ground floor: 1 bedroom, 1 complete bathroom, 70m2 living room, large kitchen with laundry room, storage room, summer and winter terrace;

On the first floor: 3 double bedrooms each with its own terrace and 2 complete bathrooms (one en suite).