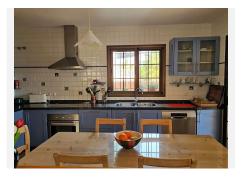

On the ground floor: 1 bedroom, 1 complete bathroom, 70m2 living room, large kitchen with laundry room, storage room, summer and winter terrace;

On the first floor: 3 double bedrooms each with its own terrace and 2 complete bathrooms (one en suite).