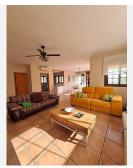

On the ground floor: 1 bedroom, 1 complete bathroom, 70m2 living room, large kitchen with laundry room, storage room, summer and winter terrace;

On the first floor: 3 double bedrooms each with its own terrace and 2 complete bathrooms (one en suite).