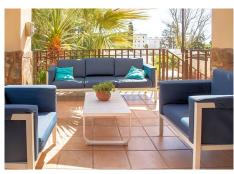

huge open area characterised by a beautiful garden, a large private swimming pool and terraces with barbecue area.

The surface area is 250 m2, a large house built only on 2 floors characterised by the spaciousness of its spaces, its luminosity and the functionality of its distribution.