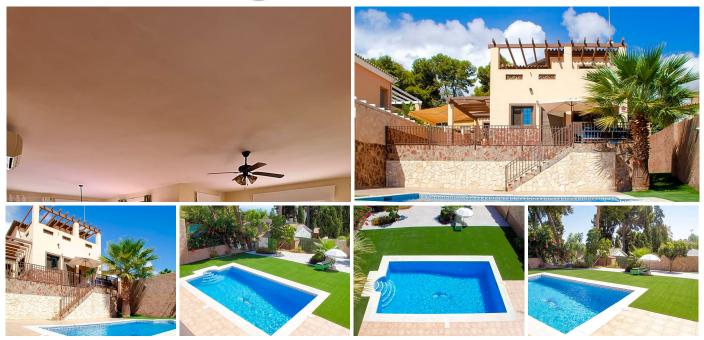

## DOM 4 BEDROOMS 3 BATHROOMS IN TORREMOLINOS

Torremolinos

REF# V4544068 860.000 €

| BEDS | BATHS | BUILT  | PLOT   | TERRACE |
|------|-------|--------|--------|---------|
| 4    | 3     | 250 m² | 750 m² | 70 m²   |

The right compromise for living in a quiet area but close to everything you desire.

The villa is built on a plot of 750 m2, where there is both an entrance to the parking area for two cars and a pedestrian access gate from the street. The outdoor space of the property leaves the possibility to enjoy a

huge open area characterised by a beautiful garden, a large private swimming pool and terraces with barbecue area.

The surface area is 250 m2, a large house built only on 2 floors characterised by the spaciousness of its spaces, its luminosity and the functionality of its distribution.

On the ground floor: 1 bedroom, 1 complete bathroom, 70m2 living room, large kitchen with laundry room, storage room, summer and winter terrace;

On the first floor: 3 double bedrooms each with its own terrace and 2 complete bathrooms (one en suite).