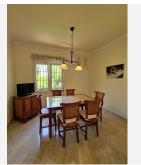

The villa has a surface of 304 m2 distributed in only 2 floors, where we are welcomed by a large neoclassical style entrance with a large marble staircase.

On the ground floor: one bedroom (today used as an office), huge living-dining room with fireplace, complete bathroom and large independent kitchen with dining area.