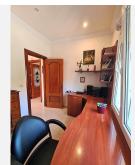

The villa has a surface of 304 m2 distributed in only 2 floors, where we are welcomed by a large neoclassical style entrance with a large marble staircase.

On the ground floor: one bedroom (today used as an office), huge living-dining room with fireplace, complete bathroom and large independent kitchen with dining area.