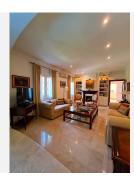

The villa has a surface of 304 m2 distributed in only 2 floors, where we are welcomed by a large neoclassical style entrance with a large marble staircase.

On the ground floor: one bedroom (today used as an office), huge living-dining room with fireplace, complete bathroom and large independent kitchen with dining area.