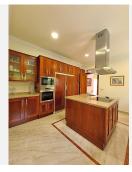

The villa has a surface of 304 m2 distributed in only 2 floors, where we are welcomed by a large neoclassical style entrance with a large marble staircase.

On the ground floor: one bedroom (today used as an office), huge living-dining room with fireplace, complete bathroom and large independent kitchen with dining area.