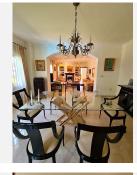

The villa has a surface of 304 m2 distributed in only 2 floors, where we are welcomed by a large neoclassical style entrance with a large marble staircase.

On the ground floor: one bedroom (today used as an office), huge living-dining room with fireplace, complete bathroom and large independent kitchen with dining area.