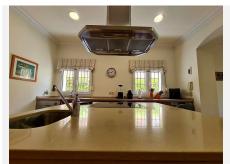

The villa has a surface of 304 m2 distributed in only 2 floors, where we are welcomed by a large neoclassical style entrance with a large marble staircase.

On the ground floor: one bedroom (today used as an office), huge living-dining room with fireplace, complete bathroom and large independent kitchen with dining area.