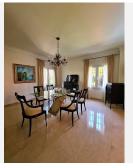

The villa has a surface of 304 m2 distributed in only 2 floors, where we are welcomed by a large neoclassical style entrance with a large marble staircase.

On the ground floor: one bedroom (today used as an office), huge living-dining room with fireplace, complete bathroom and large independent kitchen with dining area.