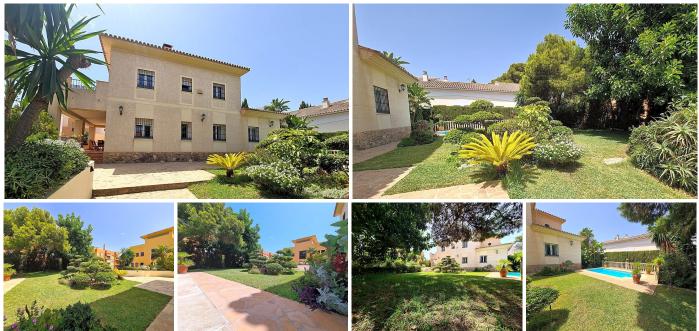

This is a unique property on the market that has everything you need to live comfortably and in a lot of space, both outside and inside.

The villa has a plot of more than 650m2 and through its independent entrance we arrive at a beautiful and enormous garden that surrounds the entire property. In this outdoor area there is also a private swimming pool and a large covered terrace where you can eat and enjoy the climate of the Costa del Sol.

The villa has a surface of 304 m2 distributed in only 2 floors, where we are welcomed by a large neoclassical style entrance with a large marble staircase.

On the ground floor: one bedroom (today used as an office), huge living-dining room with fireplace, complete bathroom and large independent kitchen with dining area.

On the first floor: 3 very spacious double bedrooms all with fitted wardrobes and 2 complete bathrooms (one en suite in the master bedroom).

One of these bedrooms also has another very large terrace where there is sun all day long. Completing the property is a private garage for two cars with automatic door and plenty of storage space.