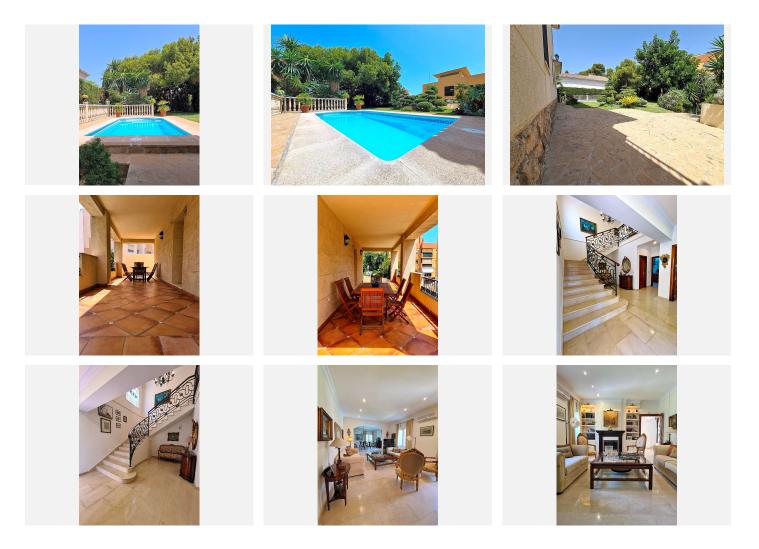

This is a unique property on the market that has everything you need to live comfortably and in a lot of space, both outside and inside.

The villa has a plot of more than 650m2 and through its independent entrance we arrive at a beautiful and enormous garden that surrounds the entire property. In this outdoor area there is also a private swimming pool and a large covered terrace where you can eat and enjoy the climate of the Costa del Sol.

The villa has a surface of 304 m2 distributed in only 2 floors, where we are welcomed by a large neoclassical style entrance with a large marble staircase.

On the ground floor: one bedroom (today used as an office), huge living-dining room with fireplace, complete bathroom and large independent kitchen with dining area.

On the first floor: 3 very spacious double bedrooms all with fitted wardrobes and 2 complete bathrooms (one en suite in the master bedroom).

One of these bedrooms also has another very large terrace where there is sun all day long. Completing the property is a private garage for two cars with automatic door and plenty of storage space.