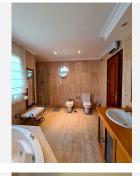

The villa has a surface of 304 m2 distributed in only 2 floors, where we are welcomed by a large neoclassical style entrance with a large marble staircase.

On the ground floor: one bedroom (today used as an office), huge living-dining room with fireplace, complete bathroom and large independent kitchen with dining area.

On the first floor: 3 very spacious double bedrooms all with fitted wardrobes and 2 complete bathrooms (one en suite in the master bedroom).

One of these bedrooms also has another very large terrace where there is sun all day long. Completing the property is a private garage for two cars with automatic door and plenty of storage space.