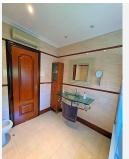

The villa has a surface of 304 m2 distributed in only 2 floors, where we are welcomed by a large neoclassical style entrance with a large marble staircase.

On the ground floor: one bedroom (today used as an office), huge living-dining room with fireplace, complete bathroom and large independent kitchen with dining area.

On the first floor: 3 very spacious double bedrooms all with fitted wardrobes and 2 complete bathrooms (one en suite in the master bedroom).

One of these bedrooms also has another very large terrace where there is sun all day long. Completing the property is a private garage for two cars with automatic door and plenty of storage space.