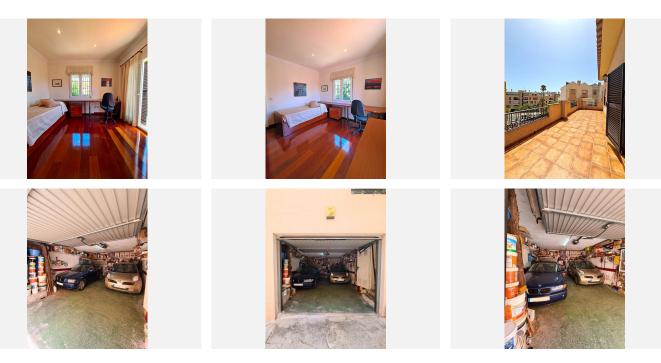

On the first floor: 3 very spacious double bedrooms all with fitted wardrobes and 2 complete bathrooms (one en suite in the master bedroom).

One of these bedrooms also has another very large terrace where there is sun all day long. Completing the property is a private garage for two cars with automatic door and plenty of storage space.