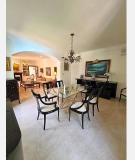

The villa has a surface of 304 m2 distributed in only 2 floors, where we are welcomed by a large neoclassical style entrance with a large marble staircase.

On the ground floor: one bedroom (today used as an office), huge living-dining room with fireplace, complete bathroom and large independent kitchen with dining area.