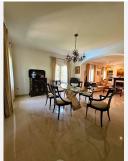

The villa has a surface of 304 m2 distributed in only 2 floors, where we are welcomed by a large neoclassical style entrance with a large marble staircase.

On the ground floor: one bedroom (today used as an office), huge living-dining room with fireplace, complete bathroom and large independent kitchen with dining area.