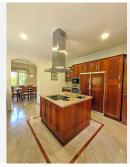

The villa has a surface of 304 m2 distributed in only 2 floors, where we are welcomed by a large neoclassical style entrance with a large marble staircase.

On the ground floor: one bedroom (today used as an office), huge living-dining room with fireplace, complete bathroom and large independent kitchen with dining area.