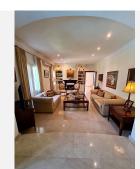

The villa has a surface of 304 m2 distributed in only 2 floors, where we are welcomed by a large neoclassical style entrance with a large marble staircase.

On the ground floor: one bedroom (today used as an office), huge living-dining room with fireplace, complete bathroom and large independent kitchen with dining area.