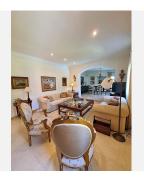

The villa has a surface of 304 m2 distributed in only 2 floors, where we are welcomed by a large neoclassical style entrance with a large marble staircase.

On the ground floor: one bedroom (today used as an office), huge living-dining room with fireplace, complete bathroom and large independent kitchen with dining area.