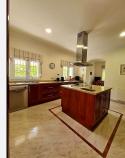

The villa has a surface of 304 m2 distributed in only 2 floors, where we are welcomed by a large neoclassical style entrance with a large marble staircase.

On the ground floor: one bedroom (today used as an office), huge living-dining room with fireplace, complete bathroom and large independent kitchen with dining area.