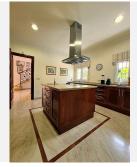

The villa has a surface of 304 m2 distributed in only 2 floors, where we are welcomed by a large neoclassical style entrance with a large marble staircase.

On the ground floor: one bedroom (today used as an office), huge living-dining room with fireplace, complete bathroom and large independent kitchen with dining area.