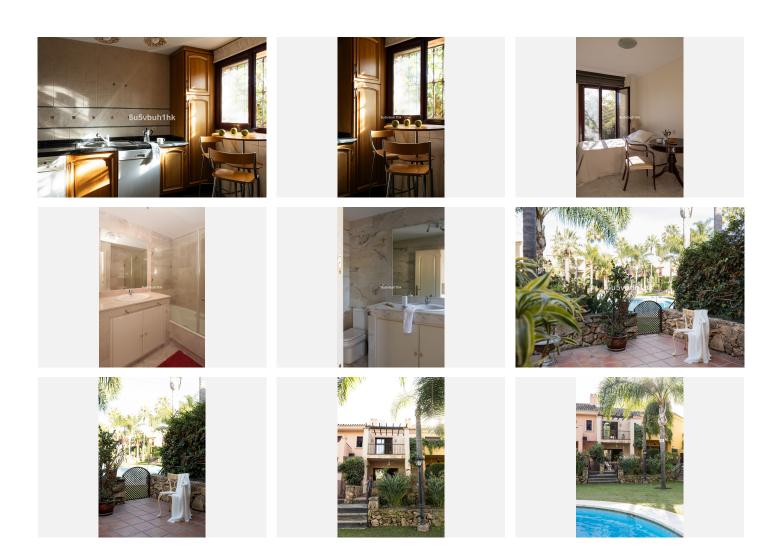

## TOWNHOUSE 3 BEDROOMS 3 BATHROOMS IN MARBELLA

Marbella

REF# V4588735 880.000 €

| BEDS | BATHS | BUILT  | TERRACE |
|------|-------|--------|---------|
| 3    | 3     | 188 m² | 20 m²   |

Nestled within the secure confines of Jardines de las Lomas, this charming townhouse offers a comfortable living experience. It's located in an up-and-coming neighborhood that promises to redefine modern luxury living. Plus, it neighbors the luxurious Epic and Karl Lagerfeld Villas and Dolce Gabbana developments.

## Property Highlights:

- ~3 Bedrooms, 2 Bathrooms and 1 guest toilet
- ~A cozy fireplace creates a warm and inviting ambiance.
- ~A underground garage with door ensures secure parking.
- ~Spacious storage rooms accommodate your belongings.
- ~Enjoy a total area of 188 square meters, including 25 square meters of private terrace and balcony.
- ~This townhouse is part of a peaceful community of just 30 townhouses, ensuring tranquility and privacy.