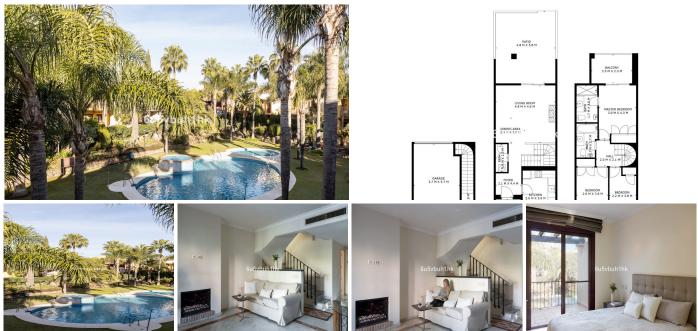

## TOWNHOUSE 3 BEDROOMS 3 BATHROOMS IN MARBELLA

Marbella

REF# V4588735 880.000 €

| BEDS | BATHS | BUILT  | TERRACE |
|------|-------|--------|---------|
| 3    | 3     | 188 m² | 20 m²   |

Nestled within the secure confines of Jardines de las Lomas, this charming townhouse offers a comfortable living experience. It's located in an up-and-coming neighborhood that promises to redefine modern luxury living. Plus, it neighbors the luxurious Epic and Karl Lagerfeld Villas and Dolce Gabbana developments.

## Property Highlights:

- ~3 Bedrooms, 2 Bathrooms and 1 guest toilet
- ~A cozy fireplace creates a warm and inviting ambiance.
- ~A underground garage with door ensures secure parking.
- ~Spacious storage rooms accommodate your belongings.
- ~Enjoy a total area of 188 square meters, including 25 square meters of private terrace and balcony.
- ~This townhouse is part of a peaceful community of just 30 townhouses, ensuring tranquility and privacy.