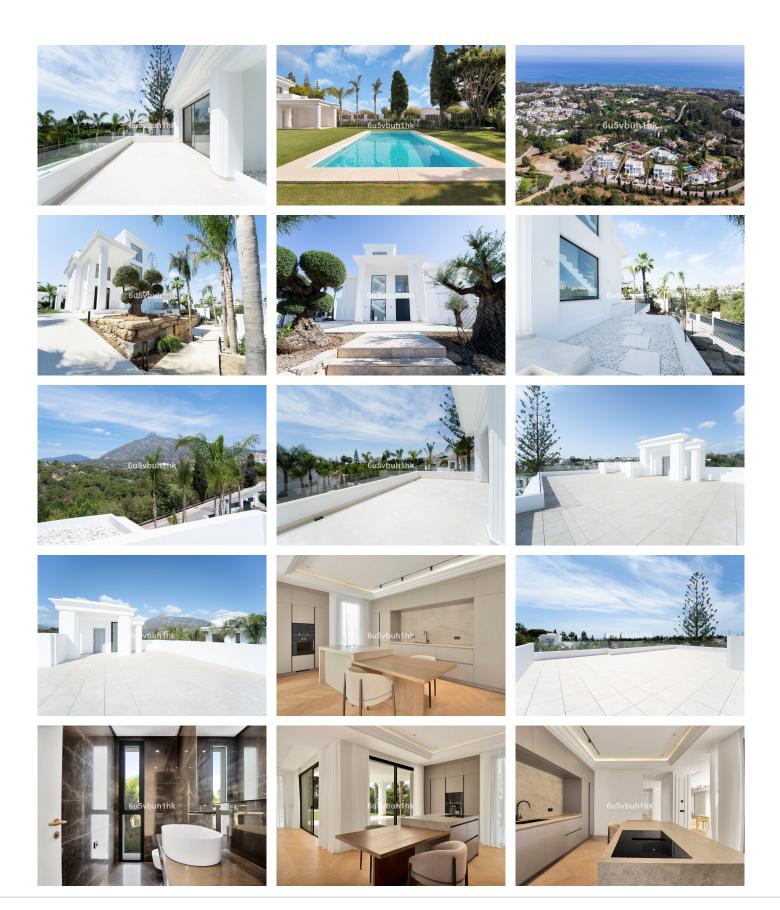

Finest modern villas under construction located in the ultra prime area of Las Lomas de Marbella Club, Golden Mile Marbella within a very short drive to the sea. This area is lovely and peaceful, it has maintained its elegant and original appearance, with tropical mature gardens and lovely green areas, 24 hour security. These private state-of the art villas are the highest expression of elegance and comfort combining the classic appeareance on the outside with the modern lifestyle of the interiors that reflexct the highest finishings and fittings. Each villa has an elevated position that, together with its orientation, offers a beautiful panoramic view of both the sea and La Concha mountain. As per their distribution they are well proportioned in terms of layout, they count with 3 levels and a roof top solarium perfect for relaxing or dinning al-fresco enjoying the panoramic views. Outside, heated saltwater pool with covered and uncovered terrace and a stylish hammock area that invites you to enjoy the good weather of Marbella with family and friends and also the privacy of the plot which comes with palms, mature gardens and tall hedges to maintain the privacy. Spacious outdoor parking decorated with water fountain, finest architectural design and a touch of elegance. These are the finest villas on the ultra prime area of Marbella within short drive or longer walk to the beach and the most sought-after luxury hotel Puente Romano Beach Resort that has a