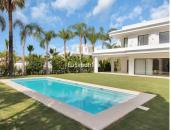

## DOM 6 BEDROOMS 5 BATHROOMS IN MARBELLA

Marbella

REF# V4623796 6.750.000 €

| BEDS | BATHS | BUILT  | PLOT    | TERRACE |
|------|-------|--------|---------|---------|
| 6    | 5     | 641 m² | 1492 m² | 364 m²  |

Finest modern villas under construction located in the ultra prime area of Las Lomas de Marbella Club, Golden Mile Marbella within a very short drive to the sea. This area is lovely and peaceful, it has maintained its elegant and original appearance, with tropical mature gardens and lovely green areas, 24 hour security. These private state-of the art villas are the highest expression of elegance and comfort combining the classic appeareance on the outside with the modern lifestyle of the interiors that reflexct the highest finishings and fittings. Each villa has an elevated position that, together with its orientation, offers a beautiful panoramic view of both the sea and La Concha mountain. As per their distribution they are well proportioned in terms of layout, they count with 3 levels and a roof top solarium perfect for relaxing or dinning al-fresco enjoying the panoramic views. Outside, heated saltwater pool with covered and uncovered terrace and a stylish hammock area that invites you to enjoy the good weather of Marbella with family and friends and also the privacy of the plot which comes with palms, mature gardens and tall hedges to maintain the privacy. Spacious outdoor parking decorated with water fountain, finest architectural design and a touch of elegance. These are the finest villas on the ultra prime area of Marbella within short drive or longer walk to the beach and the most sought-after luxury hotel Puente Romano Beach Resort that has a