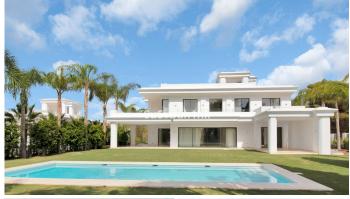

## DOM 6 BEDROOMS 5 BATHROOMS IN MARBELLA

Marbella

REF# V4623796 6.750.000 €

| BEDS | BATHS | BUILT  | PLOT    | TERRACE |
|------|-------|--------|---------|---------|
| 6    | 5     | 641 m² | 1492 m² | 364 m²  |

Finest modern villas under construction located in the ultra prime area of Las Lomas de Marbella Club, Golden Mile Marbella within a very short drive to the sea. This area is lovely and peaceful, it has maintained its elegant and original appearance, with tropical mature gardens and lovely green areas, 24 hour security. These private state-of the art villas are the highest expression of elegance and comfort combining the classic appeareance on the outside with the modern lifestyle of the interiors that reflexct the highest finishings and fittings. Each villa has an elevated position that, together with its orientation, offers a beautiful panoramic view of both the sea and La Concha mountain. As per their distribution they are well proportioned in terms of layout, they count with 3 levels and a roof top solarium perfect for relaxing or dinning al-fresco enjoying the panoramic views. Outside, heated saltwater pool with covered and uncovered terrace and a stylish hammock area that invites you to enjoy the good weather of Marbella with family and friends and also the privacy of the plot which comes with palms, mature gardens and tall hedges to maintain the privacy. Spacious outdoor parking decorated with water fountain, finest architectural design and a touch of elegance. These are the finest villas on the ultra prime area of Marbella within short drive or longer walk to the beach and the most sought-after luxury hotel Puente Romano Beach Resort that has a