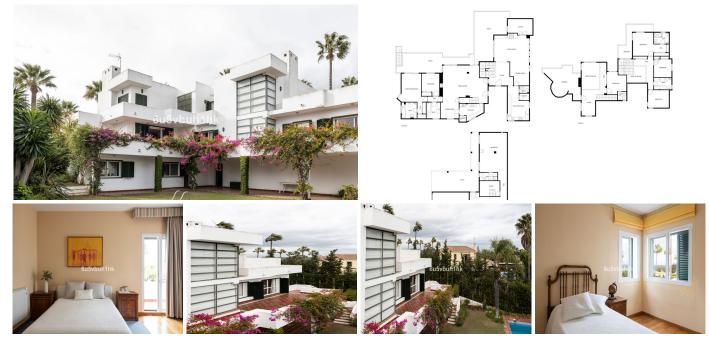

## REF# V4656214 995.000 €

| BEDS | BATHS | BUILT  | PLOT    | TERRACE |
|------|-------|--------|---------|---------|
| 6    | 5     | 513 m² | 1061 m² | 100 m²  |

Located in the prestigious heart of Sotogrande Costa, this villa redefines the standard of sophisticated living. This 6-bedroom family residence offers an incomparable combination of luxury, comfort and privacy in one of the most exclusive destinations on the Costa del Sol.

Experience the luxury of spaciousness in each of the 6 bedrooms, where elegance meets comfort. Each space has been meticulously designed to offer a private sanctuary for you and your loved ones.

Immerse yourself in an oasis of serenity in your own private garden, where the crystal-clear pool invites moments of relaxation and outdoor entertainment. The panoramic views from the first floor of the villa create a harmonious connection with the surroundings.

In the heart of Sotogrande Costa, this villa is surrounded by renowned golf courses, prestigious

international schools and all the amenities you can imagine. Convenience meets luxury to offer an unmatched lifestyle.