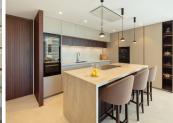

The penthouse greets you with an impressive open entrance that features a tastefully designed modern kitchen in calming neutral tones, showcasing elegant lines and ample storage, including a wine cooler for enthusiasts. The living room and dining area open onto an expansive terrace, allowing you to bask in Marbella's fantastic climate while admiring the sea views and making use of the outdoor kitchen and barbecue.