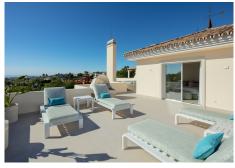

This exquisite corner duplex penthouse offers generous outdoor spaces and stunning views of the sea, the lake, and the La Concha mountain, located in Palacetes los Belvederes. Its high security includes private lift access from the garage and secured stairs, ensuring complete privacy and safety. The complex boasts nighttime security, beautifully maintained communal gardens, a swimming pool, and a gym equipped with a sauna.

The penthouse greets you with an impressive open entrance that features a tastefully designed modern kitchen in calming neutral tones, showcasing elegant lines and ample storage, including a wine cooler for enthusiasts. The living room and dining area open onto an expansive terrace, allowing you to bask in Marbella's fantastic climate while admiring the sea views and making use of the outdoor kitchen and barbecue.