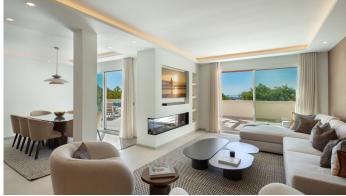

The penthouse greets you with an impressive open entrance that features a tastefully designed modern kitchen in calming neutral tones, showcasing elegant lines and ample storage, including a wine cooler for enthusiasts. The living room and dining area open onto an expansive terrace, allowing you to bask in Marbella's fantastic climate while admiring the sea views and making use of the outdoor kitchen and barbecue.

On this level, you'll find two lovely bedrooms with en-suite bathrooms and terrace access, perfect for accommodating guests. Graceful stairs lead to the second floor, where a spacious primary suite awaits. It includes a walk-in closet, a vanity area, and a luxurious bathroom with a sea-view bathtub for a truly relaxing experience. This penthouse's privileged corner position ensures privacy and breathtaking views of the lake, La Concha mountain, and the sea.