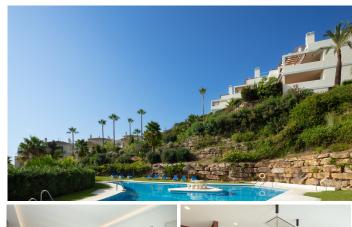

## PENTHOUSE 3 BEDROOMS 3.5 BATHROOMS IN NUEVA ANDALUCÍA

Nueva Andalucía

REF# V4570042 2.350.000 €

| BEDS | BATHS | BUILT  | TERRACE |
|------|-------|--------|---------|
| 3    | 3.5   | 252 m² | 183 m²  |

This exquisite corner duplex penthouse offers generous outdoor spaces and stunning views of the sea, the lake, and the La Concha mountain, located in Palacetes los Belvederes. Its high security includes private lift access from the garage and secured stairs, ensuring complete privacy and safety. The complex boasts nighttime security, beautifully maintained communal gardens, a swimming pool, and a gym equipped with a sauna.