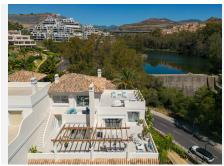

This exquisite corner duplex penthouse offers generous outdoor spaces and stunning views of the sea, the lake, and the La Concha mountain, located in Palacetes los Belvederes. Its high security includes private lift access from the garage and secured stairs, ensuring complete privacy and safety. The complex boasts nighttime security, beautifully maintained communal gardens, a swimming pool, and a gym equipped with a sauna.

On this level, you'll find two lovely bedrooms with en-suite bathrooms and terrace access, perfect for accommodating guests. Graceful stairs lead to the second floor, where a spacious primary suite awaits. It includes a walk-in closet, a vanity area, and a luxurious bathroom with a sea-view bathtub for a truly relaxing experience. This penthouse's privileged corner position ensures privacy and breathtaking views of the lake, La Concha mountain, and the sea.