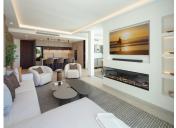

The penthouse greets you with an impressive open entrance that features a tastefully designed modern kitchen in calming neutral tones, showcasing elegant lines and ample storage, including a wine cooler for enthusiasts. The living room and dining area open onto an expansive terrace, allowing you to bask in Marbella's fantastic climate while admiring the sea views and making use of the outdoor kitchen and barbecue.

On this level, you'll find two lovely bedrooms with en-suite bathrooms and terrace access, perfect for accommodating guests. Graceful stairs lead to the second floor, where a spacious primary suite awaits. It includes a walk-in closet, a vanity area, and a luxurious bathroom with a sea-view bathtub for a truly relaxing experience. This penthouse's privileged corner position ensures privacy and breathtaking views of the lake, La Concha mountain, and the sea.