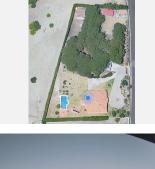

Impressive farm of 28,000 m2 for sale in an unbeatable location and with spectacular views; right next to the Los Flamengos golf course, the Villa Padierna hotel and surrounded by high-end villas and homes. It has built a 300 m2 chalet with 4 bedrooms and 4 bathrooms, basement, pool and gardens, as well as a 75 m2 guest house with 2 bedrooms and a bathroom. Unique investment opportunity, due to its location and the urban development that the entire area is currently experiencing, with the construction of several urbanizations and luxury villas. The original farm has 84,000 m2 and was divided into three. Possibility of selling the other two attached parts together. 1st Floor.