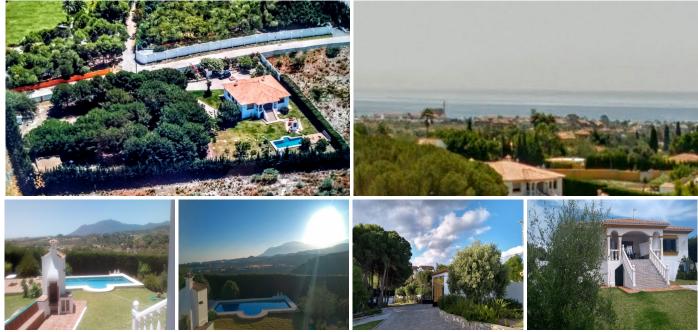

Impressive farm of 28,000 m2 for sale in an unbeatable location and with spectacular views; right next to the Los Flamengos golf course, the Villa Padierna hotel and surrounded by high-end villas and homes. It has built a 300 m2 chalet with 4 bedrooms and 4 bathrooms, basement, pool and gardens, as well as a 75 m2 guest house with 2 bedrooms and a bathroom. Unique investment opportunity, due to its location and the urban development that the entire area is currently experiencing, with the construction of several urbanizations and luxury villas. The original farm has 84,000 m2 and was divided into three. Possibility of selling the other two attached parts together. 1st Floor.