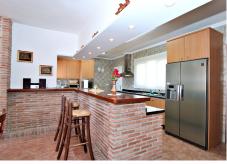

The main level consists of a nice entrance area, with a guest toilet, dining room and the fully fitted kitchen with pantry, the large living room, with beautiful wooden beams, and a large bedroom en-suite. From the living room, one has access to the spacious terrace with dining table, BBQ and lounge area, overlooking the very well maintained mature garden, the pool, the jacuzzi and views towards the mountains.