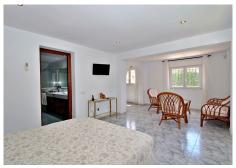

The main level consists of a nice entrance area, with a guest toilet, dining room and the fully fitted kitchen with pantry, the large living room, with beautiful wooden beams, and a large bedroom en-suite. From the living room, one has access to the spacious terrace with dining table, BBQ and lounge area, overlooking the very well maintained mature garden, the pool, the jacuzzi and views towards the mountains.

The lower level offers 3 very big bedrooms, of which 1 is en-suite, a 2nd very big bathroom, utility and machine room. The lower level can be completely independent from the main level.

A/C warm/cold installed in each room.