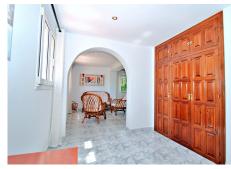

The main level consists of a nice entrance area, with a guest toilet, dining room and the fully fitted kitchen with pantry, the large living room, with beautiful wooden beams, and a large bedroom en-suite. From the living room, one has access to the spacious terrace with dining table, BBQ and lounge area, overlooking the very well maintained mature garden, the pool, the jacuzzi and views towards the mountains.