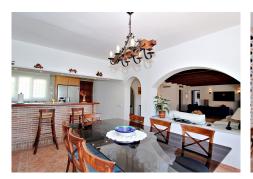

The main level consists of a nice entrance area, with a guest toilet, dining room and the fully fitted kitchen with pantry, the large living room, with beautiful wooden beams, and a large bedroom en-suite. From the living room, one has access to the spacious terrace with dining table, BBQ and lounge area, overlooking the very well maintained mature garden, the pool, the jacuzzi and views towards the mountains.