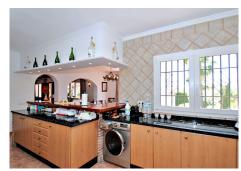

The main level consists of a nice entrance area, with a guest toilet, dining room and the fully fitted kitchen with pantry, the large living room, with beautiful wooden beams, and a large bedroom en-suite. From the living room, one has access to the spacious terrace with dining table, BBQ and lounge area, overlooking the very well maintained mature garden, the pool, the jacuzzi and views towards the mountains.