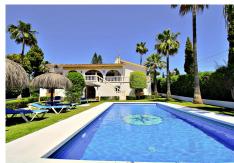

The main level consists of a nice entrance area, with a guest toilet, dining room and the fully fitted kitchen with pantry, the large living room, with beautiful wooden beams, and a large bedroom en-suite. From the living room, one has access to the spacious terrace with dining table, BBQ and lounge area, overlooking the very well maintained mature garden, the pool, the jacuzzi and views towards the mountains.

The very well maintained garden, is very private and offers a heated, salt chlorinated, pool a jacuzzi and lots of space for sun beds. Parking for at least 4 cars, inside the property.

The villa is very solid built and maintained and still offers plenty of potential due to the size of the rooms.