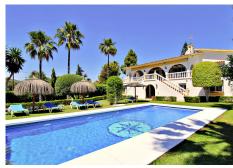

Immaculate southwest – west facing family villa, set on an elevated big plot, offering full privacy, in San Pedro de Alcantara, only a few minutes from shops, restaurants, the Guadalmina Golf club and the beach.

The main level consists of a nice entrance area, with a guest toilet, dining room and the fully fitted kitchen with pantry, the large living room, with beautiful wooden beams, and a large bedroom en-suite. From the living room, one has access to the spacious terrace with dining table, BBQ and lounge area, overlooking the very well maintained mature garden, the pool, the jacuzzi and views towards the mountains.

The very well maintained garden, is very private and offers a heated, salt chlorinated, pool a jacuzzi and lots of space for sun beds. Parking for at least 4 cars, inside the property.

The villa is very solid built and maintained and still offers plenty of potential due to the size of the rooms.