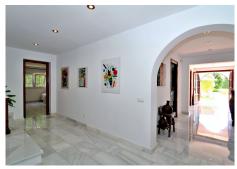

The main level consists of a nice entrance area, with a guest toilet, dining room and the fully fitted kitchen with pantry, the large living room, with beautiful wooden beams, and a large bedroom en-suite. From the living room, one has access to the spacious terrace with dining table, BBQ and lounge area, overlooking the very well maintained mature garden, the pool, the jacuzzi and views towards the mountains.