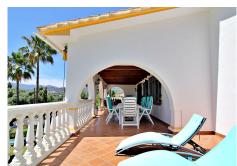

The main level consists of a nice entrance area, with a guest toilet, dining room and the fully fitted kitchen with pantry, the large living room, with beautiful wooden beams, and a large bedroom en-suite. From the living room, one has access to the spacious terrace with dining table, BBQ and lounge area, overlooking the very well maintained mature garden, the pool, the jacuzzi and views towards the mountains.