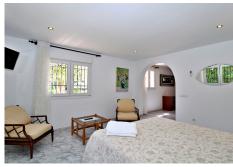

The main level consists of a nice entrance area, with a guest toilet, dining room and the fully fitted kitchen with pantry, the large living room, with beautiful wooden beams, and a large bedroom en-suite. From the living room, one has access to the spacious terrace with dining table, BBQ and lounge area, overlooking the very well maintained mature garden, the pool, the jacuzzi and views towards the mountains.

The lower level offers 3 very big bedrooms, of which 1 is en-suite, a 2nd very big bathroom, utility and machine room. The lower level can be completely independent from the main level.

A/C warm/cold installed in each room.