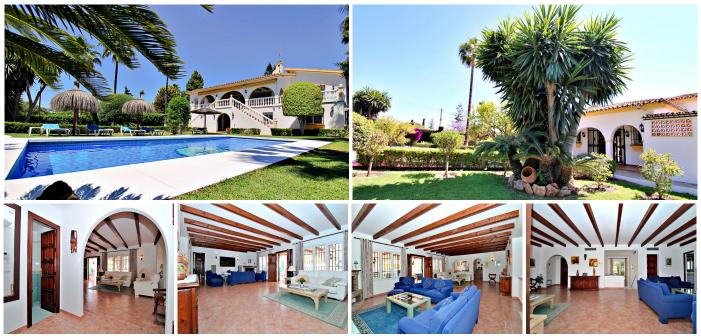

Immaculate southwest – west facing family villa, set on an elevated big plot, offering full privacy, in San Pedro de Alcantara, only a few minutes from shops, restaurants, the Guadalmina Golf club and the beach.

The main level consists of a nice entrance area, with a guest toilet, dining room and the fully fitted kitchen with pantry, the large living room, with beautiful wooden beams, and a large bedroom en-suite. From the living room, one has access to the spacious terrace with dining table, BBQ and lounge area, overlooking the very well maintained mature garden, the pool, the jacuzzi and views towards the mountains.

The very well maintained garden, is very private and offers a heated, salt chlorinated, pool a jacuzzi and lots of space for sun beds. Parking for at least 4 cars, inside the property.

The villa is very solid built and maintained and still offers plenty of potential due to the size of the rooms.