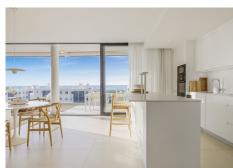

The kitchen open to the living room with all appliances; a nice, spacious island that provides a comfortable environment. The dining area becomes cozy, thus giving the space three environments in one and with beautiful views of the common areas and views of open spaces.