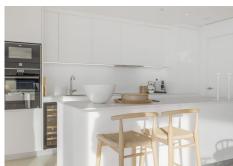

The kitchen open to the living room with all appliances; a nice, spacious island that provides a comfortable environment. The dining area becomes cozy, thus giving the space three environments in one and with beautiful views of the common areas and views of open spaces.