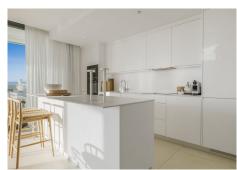

The kitchen open to the living room with all appliances; a nice, spacious island that provides a comfortable environment. The dining area becomes cozy, thus giving the space three environments in one and with beautiful views of the common areas and views of open spaces.