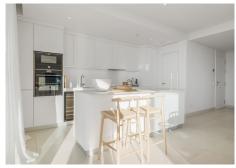

The kitchen open to the living room with all appliances; a nice, spacious island that provides a comfortable environment. The dining area becomes cozy, thus giving the space three environments in one and with beautiful views of the common areas and views of open spaces.