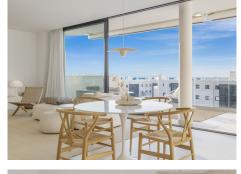

The kitchen open to the living room with all appliances; a nice, spacious island that provides a comfortable environment. The dining area becomes cozy, thus giving the space three environments in one and with beautiful views of the common areas and views of open spaces.