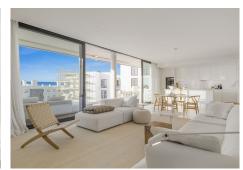

For sale, an exclusive apartment design with 3 bedrooms in Urb. El Higuerón,

This cozy apartment consists of 3 bedrooms, 2 bathrooms and a guest toilet. Master bedroom with en-suite bathroom and a large dressing room.

The kitchen open to the living room with all appliances; a nice, spacious island that provides a comfortable environment. The dining area becomes cozy, thus giving the space three environments in one and with beautiful views of the common areas and views of open spaces.