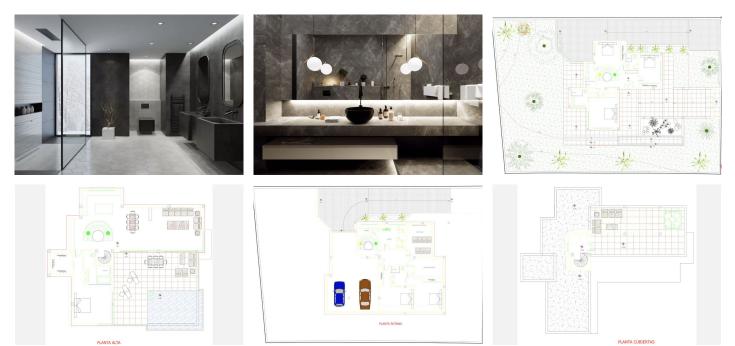

This property will be built on 3 floors with a PVE panoramic elevator consisting of an entrance hall, 3 bedrooms with ensuite bathrooms, and a garden with a pool, a few trees and scrubs and a pool.

On the first floor, we have the guest toilet, a fully fitted kitchen with all appliances, a living-dining area, the master bedroom with an ensuite bathroom and dressing, and a heated pool. In the basement, there is a big garage, a laundry room fitted with cabinets, a worktop, a sink, a cinema room, 2 bedrooms with a shared bathroom (possibility to add a second bathroom), an installation room, and a distributor. The sunroof has a pergola with a sitting area, BBQ area, and Jacuzzi.

Photos of bathrooms and the kitchen are just examples; the final choice will be that of the client! Example of some of the specifications,

Interior and exterior floor tiles from GRESPANIA 600×600 or 800X800 or 1200×1200 (Depends on chosen tile)