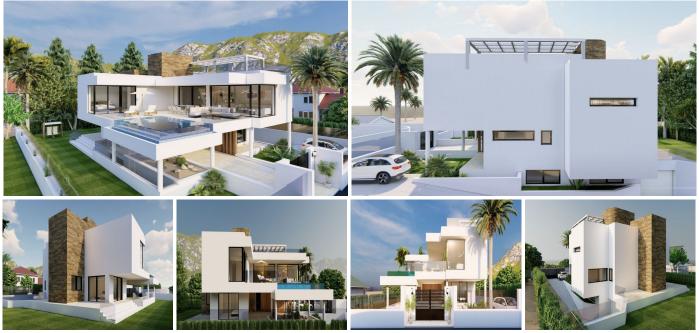

## DOM 6 BEDROOMS 6 BATHROOMS IN MARBESA

Ø Marbesa

## REF# V4629580 3.295.000 €

| BEDS | BATHS | BUILT  | PLOT   | TERRACE |
|------|-------|--------|--------|---------|
| 6    | 6     | 562 m² | 847 m² | 180 m²  |

PROJECT AND LICENSES APPROVED – OFF-PLAN LUXURY ECOLOGICAL VILLA IN MARBESA, MARBELLA, SECOND LINE OF THE BEACH WITH SEA VIEWS

This property will be built on 3 floors with a PVE panoramic elevator consisting of an entrance hall, 3 bedrooms with ensuite bathrooms, and a garden with a pool, a few trees and scrubs and a pool.

On the first floor, we have the guest toilet, a fully fitted kitchen with all appliances, a living-dining area, the master bedroom with an ensuite bathroom and dressing, and a heated pool. In the basement, there is a big garage, a laundry room fitted with cabinets, a worktop, a sink, a cinema room, 2 bedrooms with a shared bathroom (possibility to add a second bathroom), an installation room, and a distributor. The sunroof has a pergola with a sitting area, BBQ area, and Jacuzzi.