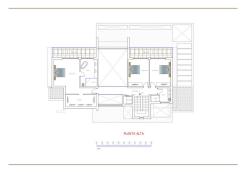

First floor; lift, master bedroom with ensuite bathroom, dressing, and private terrace, a further 2 bedrooms that share a bathroom and each with a terrace.

Basement; big garage, lift, machine room, storage room, sauna, bathroom, gymnasium, the basement has windows so there is a possibility to adapt the floorplan and add another bedroom with ensuite bathroom without increasing the cost.