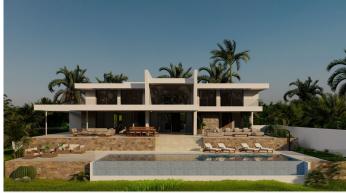

This beautiful contemporary ecological villa is an off plan in the beautiful area of Marbella Club Golf with stunning open golf views and mountain views and shall be finished with the highest specifications possible on 3 floors.

This villa will consist of out:

Ground floor; double-height entrance hall, lift, guest toilet, large living/dining area with an open-plan kitchen, laundry room, shoe dressing, and office space that can be converted in a bedroom with bathroom.

First floor; lift, master bedroom with ensuite bathroom, dressing, and private terrace, a further 2 bedrooms that share a bathroom and each with a terrace.

Basement; big garage, lift, machine room, storage room, sauna, bathroom, gymnasium, the basement has windows so there is a possibility to adapt the floorplan and add another bedroom with ensuite bathroom without increasing the cost.