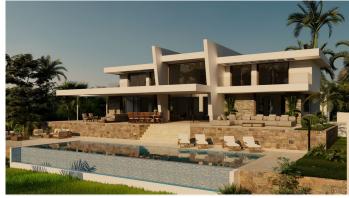

This beautiful contemporary ecological villa is an off plan in the beautiful area of Marbella Club Golf with stunning open golf views and mountain views and shall be finished with the highest specifications possible on 3 floors.

This villa will consist of out:

Ground floor; double-height entrance hall, lift, guest toilet, large living/dining area with an open-plan kitchen, laundry room, shoe dressing, and office space that can be converted in a bedroom with bathroom.

First floor; lift, master bedroom with ensuite bathroom, dressing, and private terrace, a further 2 bedrooms that share a bathroom and each with a terrace.

Basement; big garage, lift, machine room, storage room, sauna, bathroom, gymnasium, the basement has windows so there is a possibility to adapt the floorplan and add another bedroom with ensuite bathroom without increasing the cost.