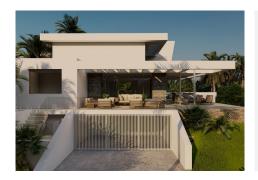

This beautiful contemporary ecological villa is an off plan in the beautiful area of Marbella Club Golf with stunning open golf views and mountain views and shall be finished with the highest specifications possible on 3 floors.

- Interior and exterior floor tiles from GRESPANIA 600×600 800×800 1200×1200
- Bathroom walls with COVERLAM plates (GRESPANIA) 2700X1200
- Bathrooms from ROCA GEBERIT or VILLEROY BOCH
- Aerothermia/airconditioning
- Elevator from Schindler or similar
- Underfloor heating in the full villa
- Ceiling high windows with a sunken track, 5+5/chamber/6+6
- pivoting entrance door ceiling high
- Ceiling high and 1-meter wide HPL doors, 30dB
- Fully fitted kitchen with aluminum frame doors and covered with COVERLAM
- Island with COVERLAM 3600X1600 no visible joints
- White goods from Bosch or AEG
- Electricity fittings from NIESSEN or BTICINO
- Heated infinity pool of 88,00 m2 with automatic cover
- 20 solar panels
- 2 lithium batteries of each 10kW
- Car charger
- Domótica