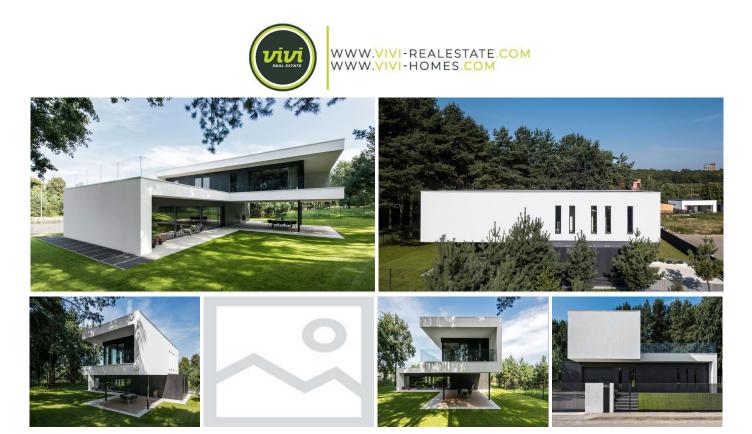

## DOM 3 BEDROOMS 4 BATHROOMS IN ELVIRIA

## REF# V4637533 1.495.000 €

| BEDS | BATHS | BUILT  | PLOT    | TERRACE |
|------|-------|--------|---------|---------|
| 3    | 4     | 336 m² | 1290 m² | 320 m²  |

OFF-PLAN luxury ecological contemporary villa in Elviria, Marbella, consisting of out; on the ground floor you have a garage for 2 cars, entrance hall, open plan living room with fully fitted kitchen and Bosch appliances, guest toilet, stair and access to the huge, covered terrace and pool. On the first floor, you have a distributor that leads to the master bedroom with ensuite bathroom and 2 dressings and terraces, there are a further 2 bedrooms that each have their ensuite bathroom and access to a big terrace