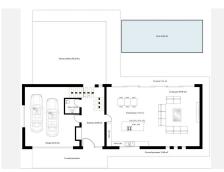

## REF# V4637533 1.495.000 €

| BEDS | BATHS | BUILT  | PLOT    | TERRACE |
|------|-------|--------|---------|---------|
| 3    | 4     | 336 m² | 1290 m² | 320 m²  |

OFF-PLAN luxury ecological contemporary villa in Elviria, Marbella, consisting of out; on the ground floor you have a garage for 2 cars, entrance hall, open plan living room with fully fitted kitchen and Bosch appliances, guest toilet, stair and access to the huge, covered terrace and pool. On the first floor, you have a distributor that leads to the master bedroom with ensuite bathroom and 2 dressings and terraces, there are a further 2 bedrooms that each have their ensuite bathroom and access to a big terrace