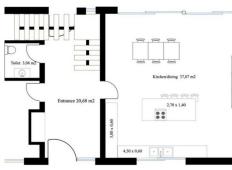

## REF# V4637533 1.495.000 €

| BEDS | BATHS | BUILT  | PLOT    | TERRACE |
|------|-------|--------|---------|---------|
| 3    | 4     | 336 m² | 1290 m² | 320 m²  |

OFF-PLAN luxury ecological contemporary villa in Elviria, Marbella, consisting of out; on the ground floor you have a garage for 2 cars, entrance hall, open plan living room with fully fitted kitchen and Bosch appliances, guest toilet, stair and access to the huge, covered terrace and pool. On the first floor, you have a distributor that leads to the master bedroom with ensuite bathroom and 2 dressings and terraces, there are a further 2 bedrooms that each have their ensuite bathroom and access to a big terrace