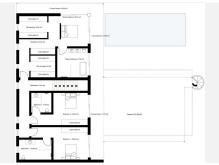

## REF# V4637533 1.495.000 €

| BEDS | BATHS | BUILT  | PLOT    | TERRACE |
|------|-------|--------|---------|---------|
| 3    | 4     | 336 m² | 1290 m² | 320 m²  |

OFF-PLAN luxury ecological contemporary villa in Elviria, Marbella, consisting of out; on the ground floor you have a garage for 2 cars, entrance hall, open plan living room with fully fitted kitchen and Bosch appliances, guest toilet, stair and access to the huge, covered terrace and pool. On the first floor, you have a distributor that leads to the master bedroom with ensuite bathroom and 2 dressings and terraces, there are a further 2 bedrooms that each have their ensuite bathroom and access to a big terrace