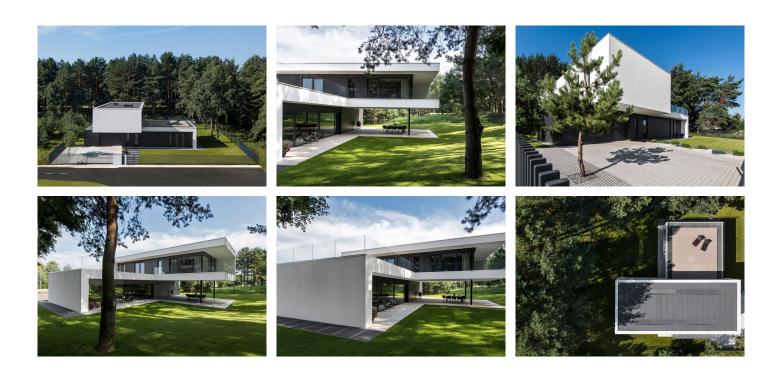

## DOM 3 BEDROOMS 4 BATHROOMS IN ELVIRIA

## REF# V4637533 1.495.000 €

| BEDS | BATHS | BUILT  | PLOT    | TERRACE |
|------|-------|--------|---------|---------|
| 3    | 4     | 336 m² | 1290 m² | 320 m²  |

OFF-PLAN luxury ecological contemporary villa in Elviria, Marbella, consisting of out; on the ground floor you have a garage for 2 cars, entrance hall, open plan living room with fully fitted kitchen and Bosch appliances, guest toilet, stair and access to the huge, covered terrace and pool. On the first floor, you have a distributor that leads to the master bedroom with ensuite bathroom and 2 dressings and terraces, there are a further 2 bedrooms that each have their ensuite bathroom and access to a big terrace