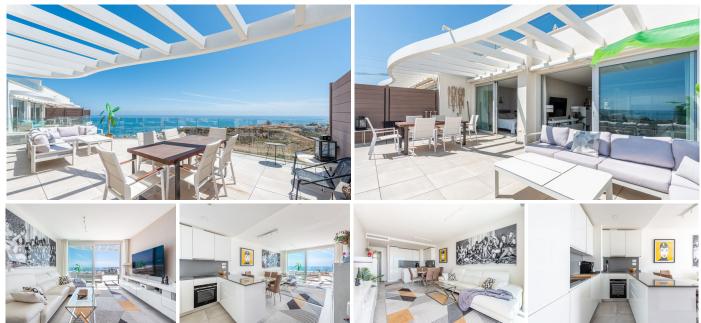

## PENTHOUSE 3 BEDROOMS 2 BATHROOMS IN FUENGIROLA

§ Fuengirola

REF# V4329001 998.000 €

| BEDS | BATHS | BUILT  | TERRACE |
|------|-------|--------|---------|
| 3    | 2     | 116 m² | 150 m²  |

With fantastic panoramic sea and mountain views, together with the proximity of the amenities, sport activities and the beach, this penthouse would make a great permanent or holiday home.

A modern home where light flows beautifully through the apartment and the scenery changes from room to room. In connection with the living room there is an open kitchen, where you can be occupied with cooking while enjoying the sea view. The Mastersuite and living room open onto a large sunny terrace with plenty of space for a dining table and a sofa set.

The apartment has two parking spaces and a storage room in an underground garage. The gated complex has security, well-maintained communal areas, two outdoor pools, a gym & a spa and a social club. The