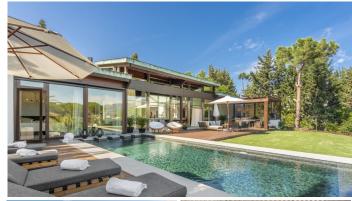

## HOUSE 5 BEDROOMS 4 BATHROOMS IN NUEVA ANDALUCÍA

Nueva Andalucía

REF# V4325077 4.595.000 €

| BEDS | BATHS | BUILT  | PLOT    | TERRACE |
|------|-------|--------|---------|---------|
| 5    | 4     | 571 m² | 1643 m² | 100 m²  |

This totally refurbished villa on a very private plot is situated in the heart of Las Brisas and a short drive to the Los Naranjos Golf course, on an elevated south facing plot offering magical mountain & sea views. This property is perfect for families and golfers and for anyone that is looking for that special architectural experience. Offering a unique style and feeling to all other villas on the market with high vaulted ceilings in wood, modern windows, and curated decor. On the main level you have the master suite, 2 large guestroom suites and the Danespan/Puroform custom designed kitchen which naturally flows into the open plan dining room living room. On the lower level a light filled entrance hall leads to the state-of-the-art home cinema and a spacious multifunctional room comprising of gym exercise machines and pool table with access to the shaded courtyard. There are 2 additional bedrooms also with access to the internal courtyard and the 3rd room which can also be an office or an extra bedroom. The pool area is a tropical haven with its outdoor kitchen, pizza oven and spa style swimming pool. The villa also offers garage, underfloor heating/AC throughout and recently upgraded security features such as complete external HD CCTV