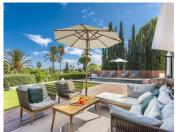

This totally refurbished villa on a very private plot is situated in the heart of Las Brisas and a short drive to the Los Naranjos Golf course, on an elevated south facing plot offering magical mountain & sea views. This property is perfect for families and golfers and for anyone that is looking for that special architectural experience. Offering a unique style and feeling to all other villas on the market with high vaulted ceilings in wood, modern windows, and curated decor. On the main level you have the master suite, 2 large guestroom suites and the Danespan/Puroform custom designed kitchen which naturally flows into the open plan dining room living room. On the lower level a light filled entrance hall leads to the state-of-the-art home cinema and a spacious multifunctional room comprising of gym exercise machines and pool table with access to the shaded courtyard. There are 2 additional bedrooms also with access to the internal courtyard and the 3rd room which can also be an office or an extra bedroom. The pool area is a tropical haven with its outdoor kitchen, pizza oven and spa style swimming pool. The villa also offers garage, underfloor heating/AC throughout and recently upgraded security features such as complete external HD CCTV