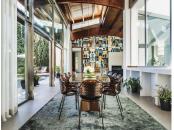

This totally refurbished villa on a very private plot is situated in the heart of Las Brisas and a short drive to the Los Naranjos Golf course, on an elevated south facing plot offering magical mountain & sea views. This property is perfect for families and golfers and for anyone that is looking for that special architectural experience. Offering a unique style and feeling to all other villas on the market with high vaulted ceilings in wood, modern windows, and curated decor. On the main level you have the master suite, 2 large guestroom suites and the Danespan/Puroform custom designed kitchen which naturally flows into the open plan dining room living room. On the lower level a light filled entrance hall leads to the state-of-the-art home cinema and a spacious multifunctional room comprising of gym exercise machines and pool table with access to the shaded courtyard. There are 2 additional bedrooms also with access to the internal courtyard and the 3rd room which can also be an office or an extra bedroom. The pool area is a tropical haven with its outdoor kitchen, pizza oven and spa style swimming pool. The villa also offers garage, underfloor heating/AC throughout and recently upgraded security features such as complete external HD CCTV