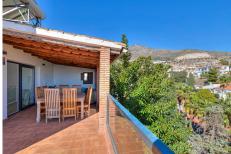

House on a beautiful 622 m² hillside plot with living quarters on three floors. On the entrance floor there is a spacious living / dining area with access to the covered terrace. In the kitchen stylish, modern appliances, sufficient cabinet and counter space, as well as laundry maintenance. There is a separate toilet in connection with the kitchen.

Orientation: South East, South West. Condition: Good, Recently Renovated.

Pool: Private.

Climate Control: Central Heating, Fireplace. Views: Mountain, Garden, Pool, Urban, Street.

Features: Covered Terrace, Fitted Wardrobes, Near Transport, Private Terrace, Double Glazing.