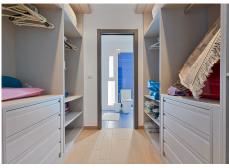

On the middle floor there is a master bedroom, one of the guest rooms and two bathrooms. The master bedroom has a large walk-in closet and its own toilet/bathroom. The windows offer green views of the lower