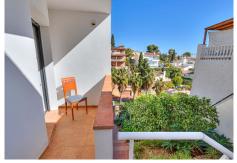

In Benalmadéna's Arroyo de la Miel, in a quiet area, elegantly renovated villa.

How would it feel to pick oranges or tangerines from your own garden and have breakfast on one of the many terraces in the house? You can enjoy the day in your own beautiful pool area.

House on a beautiful 622 m² hillside plot with living quarters on three floors. On the entrance floor there is a spacious living / dining area with access to the covered terrace. In the kitchen stylish, modern appliances, sufficient cabinet and counter space, as well as laundry maintenance. There is a separate toilet in connection with the kitchen.

Orientation: South East, South West. Condition: Good, Recently Renovated.

Pool: Private.

Climate Control: Central Heating, Fireplace. Views: Mountain, Garden, Pool, Urban, Street.

Features: Covered Terrace, Fitted Wardrobes, Near Transport, Private Terrace, Double Glazing.