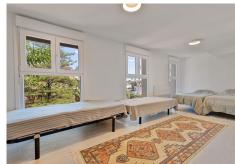

On the middle floor there is a master bedroom, one of the guest rooms and two bathrooms. The master bedroom has a large walk-in closet and its own toilet/bathroom. The windows offer green views of the lower

terrace and swimming pool. The guest room is generously sized and has access to the outside.

On the ground floor there is the largest of the rooms and its own toilet/bathroom. The old sauna has been demolished in connection with the bathroom, which is currently used as storage.