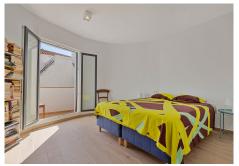

On the middle floor there is a master bedroom, one of the guest rooms and two bathrooms. The master bedroom has a large walk-in closet and its own toilet/bathroom. The windows offer green views of the lower

terrace and swimming pool. The guest room is generously sized and has access to the outside.

On the ground floor there is the largest of the rooms and its own toilet/bathroom. The old sauna has been demolished in connection with the bathroom, which is currently used as storage.