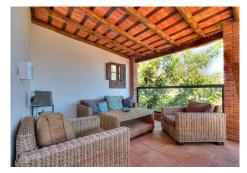

House on a beautiful 622 m² hillside plot with living quarters on three floors. On the entrance floor there is a spacious living / dining area with access to the covered terrace. In the kitchen stylish, modern appliances, sufficient cabinet and counter space, as well as laundry maintenance. There is a separate toilet in connection with the kitchen.

Orientation: South East, South West. Condition: Good, Recently Renovated.

Pool: Private.

Climate Control: Central Heating, Fireplace. Views: Mountain, Garden, Pool, Urban, Street.

Features: Covered Terrace, Fitted Wardrobes, Near Transport, Private Terrace, Double Glazing.