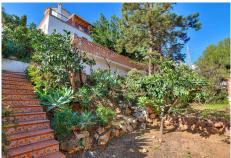

House on a beautiful 622 m² hillside plot with living quarters on three floors. On the entrance floor there is a spacious living / dining area with access to the covered terrace. In the kitchen stylish, modern appliances, sufficient cabinet and counter space, as well as laundry maintenance. There is a separate toilet in connection with the kitchen.

On the middle floor there is a master bedroom, one of the guest rooms and two bathrooms. The master bedroom has a large walk-in closet and its own toilet/bathroom. The windows offer green views of the lower

terrace and swimming pool. The guest room is generously sized and has access to the outside.

On the ground floor there is the largest of the rooms and its own toilet/bathroom. The old sauna has been demolished in connection with the bathroom, which is currently used as storage.