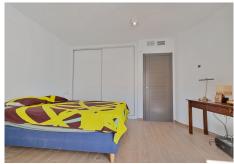

On the middle floor there is a master bedroom, one of the guest rooms and two bathrooms. The master bedroom has a large walk-in closet and its own toilet/bathroom. The windows offer green views of the lower

terrace and swimming pool. The guest room is generously sized and has access to the outside.

On the ground floor there is the largest of the rooms and its own toilet/bathroom. The old sauna has been demolished in connection with the bathroom, which is currently used as storage.