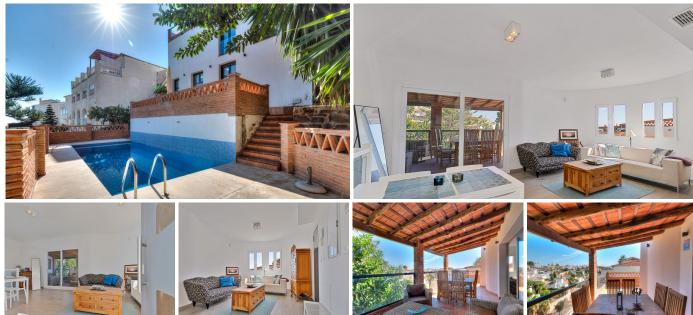

## HOUSE 3 BEDROOMS 3.5 BATHROOMS IN BENALMADENA

Benalmadena

REF# V4636816 580.000 €

| BEDS | BATHS | BUILT  | PLOT   | TERRACE |
|------|-------|--------|--------|---------|
| 3    | 3.5   | 233 m² | 622 m² | 138 m²  |

In Benalmadéna's Arroyo de la Miel, in a quiet area, elegantly renovated villa.

How would it feel to pick oranges or tangerines from your own garden and have breakfast on one of the many terraces in the house? You can enjoy the day in your own beautiful pool area.

House on a beautiful 622 m² hillside plot with living quarters on three floors. On the entrance floor there is a spacious living / dining area with access to the covered terrace. In the kitchen stylish, modern appliances, sufficient cabinet and counter space, as well as laundry maintenance. There is a separate toilet in connection with the kitchen.

Detached Villa, Benalmadena, Costa del Sol.

3 Bedrooms, 3 Bathrooms, Built 233 m<sup>2</sup>, Terrace 138 m<sup>2</sup>, Garden/Plot 622 m<sup>2</sup>.

Setting: Town, Close To Shops, Close To Town, Close To Schools, Urbanisation.

Orientation: South East, South West. Condition: Good, Recently Renovated.

Pool: Private.

Climate Control: Central Heating, Fireplace. Views: Mountain, Garden, Pool, Urban, Street.

Features: Covered Terrace, Fitted Wardrobes, Near Transport, Private Terrace, Double Glazing.