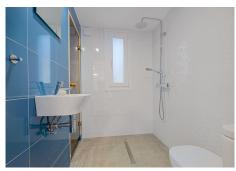

On the middle floor there is a master bedroom, one of the guest rooms and two bathrooms. The master bedroom has a large walk-in closet and its own toilet/bathroom. The windows offer green views of the lower

terrace and swimming pool. The guest room is generously sized and has access to the outside.

On the ground floor there is the largest of the rooms and its own toilet/bathroom. The old sauna has been demolished in connection with the bathroom, which is currently used as storage.