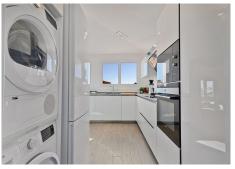

House on a beautiful 622 m² hillside plot with living quarters on three floors. On the entrance floor there is a spacious living / dining area with access to the covered terrace. In the kitchen stylish, modern appliances, sufficient cabinet and counter space, as well as laundry maintenance. There is a separate toilet in connection with the kitchen.