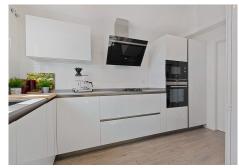

House on a beautiful 622 m² hillside plot with living quarters on three floors. On the entrance floor there is a spacious living / dining area with access to the covered terrace. In the kitchen stylish, modern appliances, sufficient cabinet and counter space, as well as laundry maintenance. There is a separate toilet in connection with the kitchen.

Furniture : Part Furnished.

Kitchen : Fully Fitted. Garden : Private.

Security: Gated Complex.
Parking: Open, Street, Private.

Category: Holiday Homes, Investment, Resale.