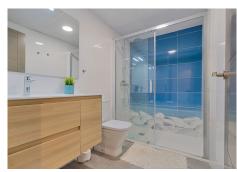

On the middle floor there is a master bedroom, one of the guest rooms and two bathrooms. The master bedroom has a large walk-in closet and its own toilet/bathroom. The windows offer green views of the lower

terrace and swimming pool. The guest room is generously sized and has access to the outside.

On the ground floor there is the largest of the rooms and its own toilet/bathroom. The old sauna has been demolished in connection with the bathroom, which is currently used as storage.