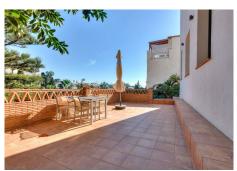

House on a beautiful 622 m² hillside plot with living quarters on three floors. On the entrance floor there is a spacious living / dining area with access to the covered terrace. In the kitchen stylish, modern appliances, sufficient cabinet and counter space, as well as laundry maintenance. There is a separate toilet in connection with the kitchen.

Orientation: South East, South West. Condition: Good, Recently Renovated.

Pool: Private.

Climate Control: Central Heating, Fireplace. Views: Mountain, Garden, Pool, Urban, Street.

Features: Covered Terrace, Fitted Wardrobes, Near Transport, Private Terrace, Double Glazing.

Furniture : Part Furnished.

Kitchen : Fully Fitted. Garden : Private.

Security: Gated Complex.
Parking: Open, Street, Private.

Category: Holiday Homes, Investment, Resale.