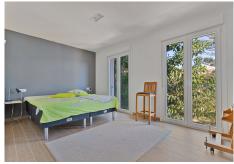

On the middle floor there is a master bedroom, one of the guest rooms and two bathrooms. The master bedroom has a large walk-in closet and its own toilet/bathroom. The windows offer green views of the lower

terrace and swimming pool. The guest room is generously sized and has access to the outside.

On the ground floor there is the largest of the rooms and its own toilet/bathroom. The old sauna has been demolished in connection with the bathroom, which is currently used as storage.