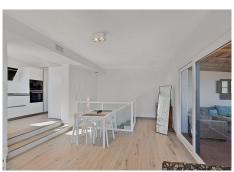

House on a beautiful 622 m² hillside plot with living quarters on three floors. On the entrance floor there is a spacious living / dining area with access to the covered terrace. In the kitchen stylish, modern appliances, sufficient cabinet and counter space, as well as laundry maintenance. There is a separate toilet in connection with the kitchen.