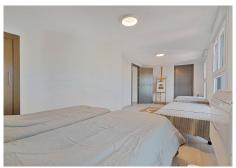

On the middle floor there is a master bedroom, one of the guest rooms and two bathrooms. The master bedroom has a large walk-in closet and its own toilet/bathroom. The windows offer green views of the lower

terrace and swimming pool. The guest room is generously sized and has access to the outside.

On the ground floor there is the largest of the rooms and its own toilet/bathroom. The old sauna has been demolished in connection with the bathroom, which is currently used as storage.