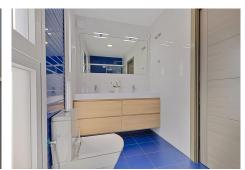

On the middle floor there is a master bedroom, one of the guest rooms and two bathrooms. The master bedroom has a large walk-in closet and its own toilet/bathroom. The windows offer green views of the lower

terrace and swimming pool. The guest room is generously sized and has access to the outside.

On the ground floor there is the largest of the rooms and its own toilet/bathroom. The old sauna has been demolished in connection with the bathroom, which is currently used as storage.