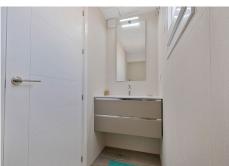

On the middle floor there is a master bedroom, one of the guest rooms and two bathrooms. The master bedroom has a large walk-in closet and its own toilet/bathroom. The windows offer green views of the lower

terrace and swimming pool. The guest room is generously sized and has access to the outside.

On the ground floor there is the largest of the rooms and its own toilet/bathroom. The old sauna has been demolished in connection with the bathroom, which is currently used as storage.