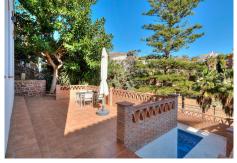

House on a beautiful 622 m² hillside plot with living quarters on three floors. On the entrance floor there is a spacious living / dining area with access to the covered terrace. In the kitchen stylish, modern appliances, sufficient cabinet and counter space, as well as laundry maintenance. There is a separate toilet in connection with the kitchen.

Orientation: South East, South West. Condition: Good, Recently Renovated.

Pool: Private.

Climate Control: Central Heating, Fireplace. Views: Mountain, Garden, Pool, Urban, Street.

Features: Covered Terrace, Fitted Wardrobes, Near Transport, Private Terrace, Double Glazing.