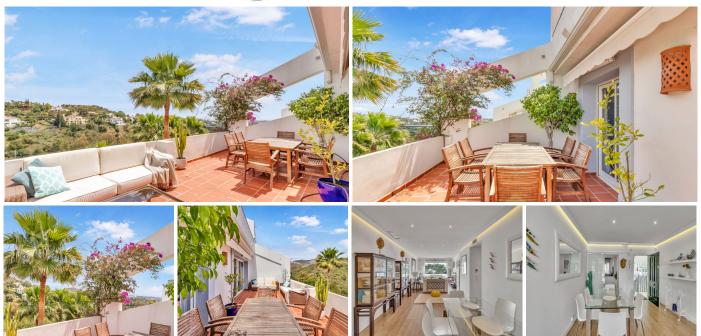

We present you this stunning apartment located in one of the most exclusive areas of the Costa del Sol, with panoramic views to the golf course and the Concha mountain.

Upon entering the property, the first thing you will notice is its spacious living and dining room, which offers direct access to a large private terrace, perfect for enjoying a lunch, or just relaxing on a sunny day. It also has a fully equipped kitchen with modern appliances and plenty of storage space.

The property also has access to a swimming pool to enjoy a refreshing swim on the hottest days. In

addition, it has its own parking space and storage room, which means you will have enough space to store your belongings and park your vehicle safely.