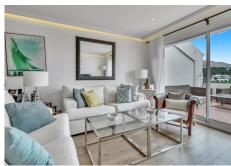

The apartment has three bright and spacious bedrooms, each with built-in closets and windows. The master bedroom has direct access to the terrace and its own en-suite bathroom. The apartment has a second bathroom for the other two bedrooms.