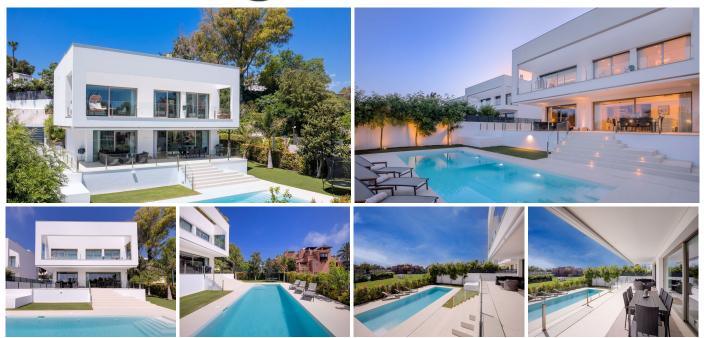

## HOUSE 4 BEDROOMS 4.5 BATHROOMS IN GUADALMINA BAJA

Guadalmina Baja

REF# V4318228 2.800.000 €

| BEDS | BATHS | BUILT  | PLOT   | TERRACE |
|------|-------|--------|--------|---------|
| 4    | 4.5   | 673 m² | 885 m² | 303 m²  |

## Welcome to your new dream home!

Located in the exclusive area of Casasola – Guadalmina Baja, the villa is set within a gated development of 6 villas with 24/7 security, just a few steps from the sea.

Built in 2020, this property has been designed and built to the highest standards of quality and sophistication, using the latest materials, finishes and technology.

Entering the property, you will be welcomed by a sense of elegance and refinement, which surrounds every space of this spacious villa, where comfort and functionality merge with aesthetics, in perfect harmony. With its 4 spacious bedrooms, each with its own en-suite bathroom, the property stands out for its cosy family space, privacy and comfort.

Designed by the prestigious Bulthaup brand, the straight lines of the kitchen give this space a starring role. Its minimalist and avant-garde style is creating an inspiring space for gastronomy lovers, open onto the double living-dining room and the terrace with views of the garden and the swimming pool. And speaking of the swimming pool, you will not fail to be amazed by its imposing size of 12 x 4 metres, perfect for relaxing and cooling off on summer days.