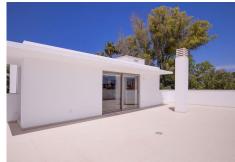

Designed by the prestigious Bulthaup brand, the straight lines of the kitchen give this space a starring role. Its minimalist and avant-garde style is creating an inspiring space for gastronomy lovers, open onto the double living-dining room and the terrace with views of the garden and the swimming pool. And speaking of the swimming pool, you will not fail to be amazed by its imposing size of 12 x 4 metres, perfect for relaxing and cooling off on summer days.