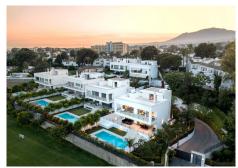

## HOUSE 4 BEDROOMS 4.5 BATHROOMS IN GUADALMINA BAJA

Guadalmina Baja

REF# V4318228 2.800.000 €

| BEDS | BATHS | BUILT  | PLOT   | TERRACE |
|------|-------|--------|--------|---------|
| 4    | 4.5   | 673 m² | 885 m² | 303 m²  |

## Welcome to your new dream home!

Located in the exclusive area of Casasola – Guadalmina Baja, the villa is set within a gated development of 6 villas with 24/7 security, just a few steps from the sea.