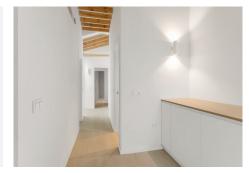

As you step inside, you are greeted by the warmth and charm of the wooden floor that spans the entire living space, adding a touch of natural beauty to the contemporary design. The open plan layout seamlessly integrates the living, dining, and kitchen areas, the hight to the ceiling wut its roof beams are creating a spacious and fluid atmosphere.

The high-quality open plan kitchen is a chef's dream come true. Equipped with top-of-the-line appliances and sleek countertops, it offers a seamless cooking experience while exuding a sophisticated aesthetic.

At 'El Postigo', no detail has been overlooked when it comes to quality and craftsmanship. Each property has been finished to the highest standards, using only the finest materials. The interiors are designed in a contemporary Scandinavian style carefully blended with the original features from the 1900th century building, combining clean lines, natural light, and a sense of tranquility.