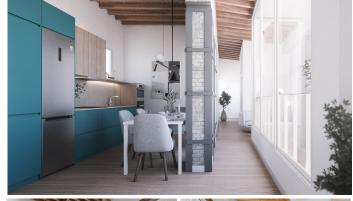

As you step inside, you are greeted by the warmth and charm of the wooden floor that spans the entire living space, adding a touch of natural beauty to the contemporary design. The open plan layout seamlessly integrates the living, dining, and kitchen areas, the hight to the ceiling wut its roof beams are creating a spacious and fluid atmosphere.

The high-quality open plan kitchen is a chef's dream come true. Equipped with top-of-the-line appliances and sleek countertops, it offers a seamless cooking experience while exuding a sophisticated aesthetic.