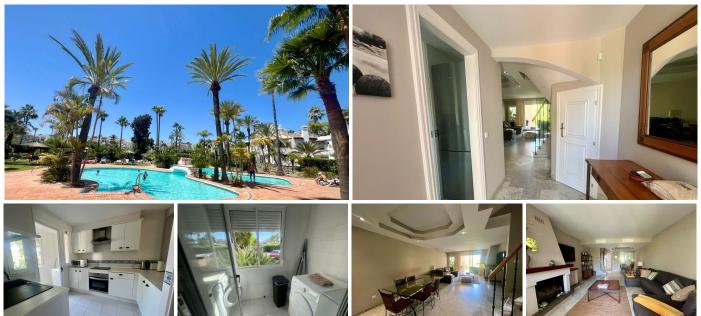

## TOWNHOUSE 3 BEDROOMS 2 BATHROOMS IN COSTALITA

Costalita

REF# V4774531 **825.000** €

| BEDS | BATHS | BUILT  |
|------|-------|--------|
| 3    | 2     | 187 m² |

Beautiful townhouse in a complex located on the beachfront in the Costalita area.

Surrounded by a dream location, this townhouse has a south-west orientation and magnificent views of the majestic pool and incredible gardens full of tropical plants and small paths that border, in its southern part, with the promenade and the beach that are now part of the famous SENDA DEL LITORAL of Estepona, which is only separated by a pedestrian gate, making access to the beach easy and comfortable. The complex is completely closed and two security gates separate it from the outside.

Inside the property we find on the ground floor, a living-dining room with very good natural light and a fire place, a kitchen with a laundry area and, at the end of the living room, a terrace followed by a private garden where you can enjoy the tranquility of the complex. From the private garden to the community area and pool there is straight access. On the second floor of the house we find two bedrooms, with two

bathrooms. One of them with an ensuite bathroom and private terrace with wonderful views of the complex and pool and the other one is so spaceful that allows three beds easily. The family bathrom is next to it. On the third floor, the master bedroom with its ensuite bathroom and dressing area offers a third terrace from which we can admire the greenery around.