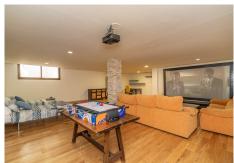

The true gem of this villa is its spacious 80m2 basement, designed for entertainment and relaxation.

Featuring a private cinema room, perfect for enjoying the latest movies with friends and family. Strategically placed windows overlook an English patio, flooding the space with natural light and creating a cozy and relaxing atmosphere.