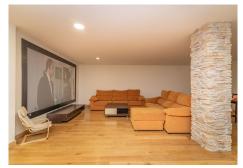

The true gem of this villa is its spacious 80m2 basement, designed for entertainment and relaxation.

Featuring a private cinema room, perfect for enjoying the latest movies with friends and family. Strategically placed windows overlook an English patio, flooding the space with natural light and creating a cozy and relaxing atmosphere.