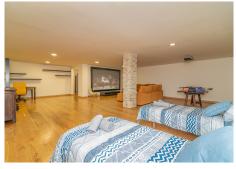

The true gem of this villa is its spacious 80m2 basement, designed for entertainment and relaxation.

Featuring a private cinema room, perfect for enjoying the latest movies with friends and family. Strategically placed windows overlook an English patio, flooding the space with natural light and creating a cozy and relaxing atmosphere.