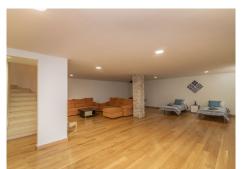

The true gem of this villa is its spacious 80m2 basement, designed for entertainment and relaxation.

Featuring a private cinema room, perfect for enjoying the latest movies with friends and family. Strategically placed windows overlook an English patio, flooding the space with natural light and creating a cozy and relaxing atmosphere.