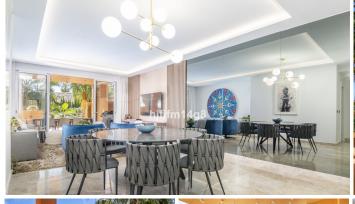

This apartment is on the first floor with lift access up from the garage. We love the excellent location and easy access to all amenities and golf courses in the area.

Layout: From the entrance you have a modern and fully fitted kitchen to the left with a separate utility room. Straight ahead you find the spacious combined living and dining room and a comfortable sofa area with direct terrace access.