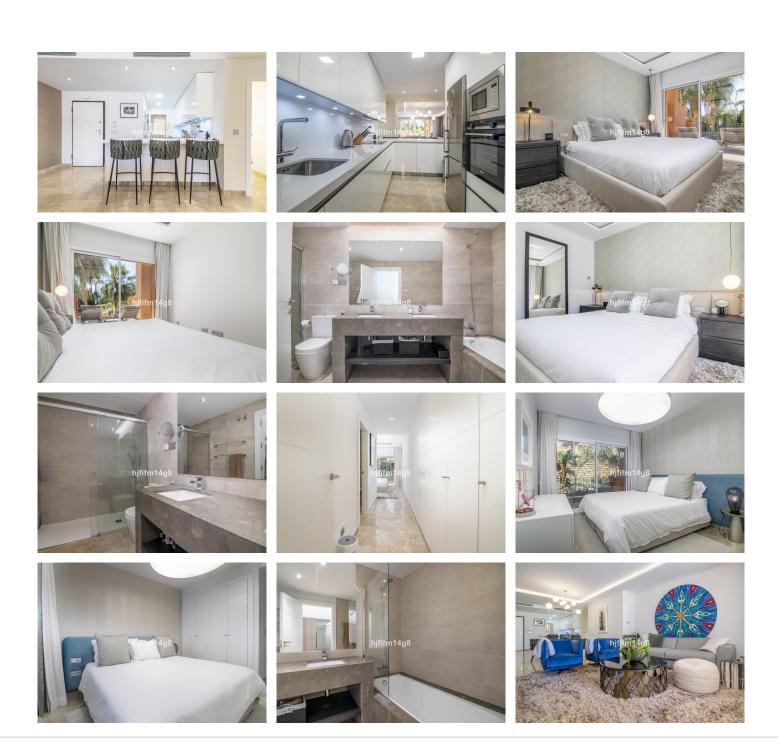

This apartment is on the first floor with lift access up from the garage. We love the excellent location and easy access to all amenities and golf courses in the area.

Layout: From the entrance you have a modern and fully fitted kitchen to the left with a separate utility room. Straight ahead you find the spacious combined living and dining room and a comfortable sofa area with direct terrace access.

As you go straight through the dining area you will find a corridor leading off to the two bedrooms. To the left is one bathroom (with both bath and shower facilities) and a bedroom with twin beds. The master bedroom is to the right of the corridor with an in-suite bathroom (bath and shower facilities) and direct access out to the terrace which enjoys fabulous views over the manicured garden, the pool and all the way down to the sea.