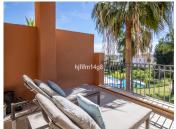

As you go straight through the dining area you will find a corridor leading off to the two bedrooms. To the left is one bathroom (with both bath and shower facilities) and a bedroom with twin beds. The master bedroom is to the right of the corridor with an in-suite bathroom (bath and shower facilities) and direct access out to the terrace which enjoys fabulous views over the manicured garden, the pool and all the way down to the sea.

We love the spacious terrace this unit offers. Here you have space for both dining and a lounge are for relaxing.

Garage and storage included.