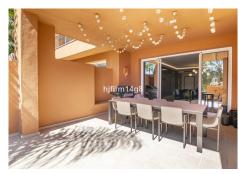

This apartment is on the first floor with lift access up from the garage. We love the excellent location and easy access to all amenities and golf courses in the area.

Layout: From the entrance you have a modern and fully fitted kitchen to the left with a separate utility room. Straight ahead you find the spacious combined living and dining room and a comfortable sofa area with direct terrace access.

We love the spacious terrace this unit offers. Here you have space for both dining and a lounge are for relaxing.

Garage and storage included.