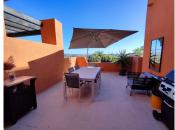

## PENTHOUSE DUPLEX 3 BEDROOMS 3 BATHROOMS IN NUEVA ANDALUCÍA

Nueva Andalucía

REF# V4505344 1.190.000 €

| BEDS | BATHS | BUILT  | TERRACE |
|------|-------|--------|---------|
| 3    | 3     | 288 m² | 83 m²   |

Luxury duplex penthouse with incredible views of La Concha and the sea, in a superb complex located in the heart of Marbella's Golf Valley and just 5 minutes from Puerto Banús. Beautiful communal areas with tropical gardens, waterfalls, lagoon-style swimming pool and small blocks of flats in Arab/Andalusian style. On the ground floor you will find a superb open-plan living area: kitchen with loggia, dining room, lounge opening onto a beautiful terrace, 2 bedrooms with their own bathrooms, on the first floor, a superb master bedroom with dressing and bathroom with access to a large terrace. This top-floor flat has been beautifully finished and offers superb interior and exterior space. This penthouse comes with 2 privates parkings spaces in basement and 1 storage.

Bedrooms: 3 | Bathroom: 3 | Interior surface area: 133m2 | Terraces: 83m2 | Swimming pool: communal | Orientation: S/SE | Year of construction: 2018 | 2 parking spaces and a storage in secure basement