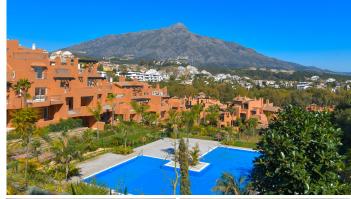

Luxury duplex penthouse with incredible views of La Concha and the sea, in a superb complex located in the heart of Marbella's Golf Valley and just 5 minutes from Puerto Banús. Beautiful communal areas with tropical gardens, waterfalls, lagoon-style swimming pool and small blocks of flats in Arab/Andalusian style. On the ground floor you will find a superb open-plan living area: kitchen with loggia, dining room, lounge opening onto a beautiful terrace, 2 bedrooms with their own bathrooms, on the first floor, a superb master bedroom with dressing and bathroom with access to a large terrace. This top-floor flat has been beautifully finished and offers superb interior and exterior space. This penthouse comes with 2 privates parkings spaces in basement and 1 storage.

Bedrooms: 3 | Bathroom: 3 | Interior surface area: 133m2 | Terraces: 83m2 | Swimming pool: communal | Orientation: S/SE | Year of construction: 2018 | 2 parking spaces and a storage in secure basement