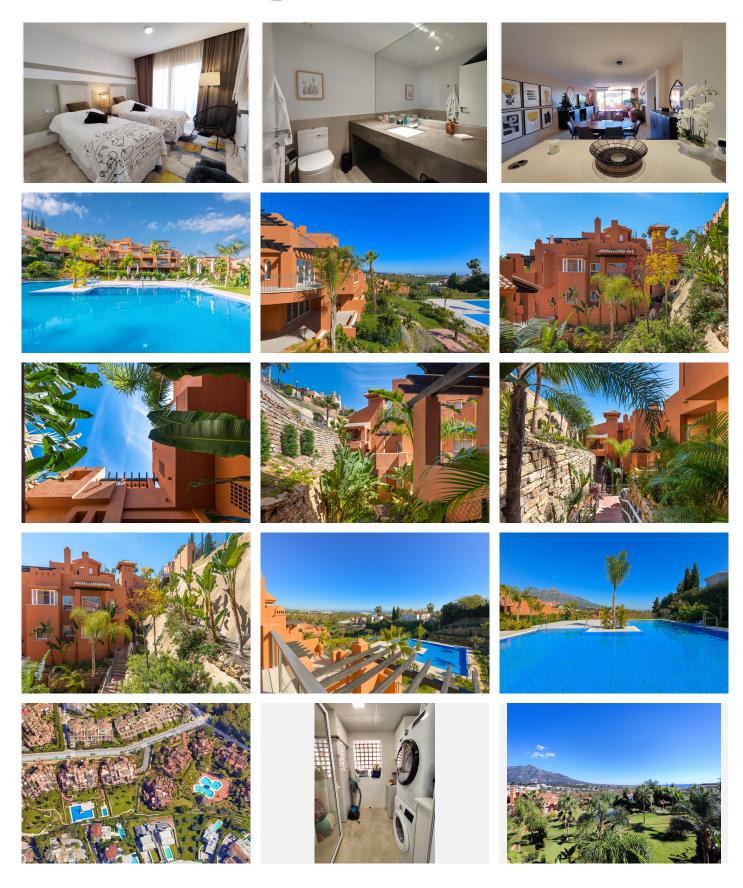

Luxury duplex penthouse with incredible views of La Concha and the sea, in a superb complex located in the heart of Marbella's Golf Valley and just 5 minutes from Puerto Banús. Beautiful communal areas with tropical gardens, waterfalls, lagoon-style swimming pool and small blocks of flats in Arab/Andalusian style. On the ground floor you will find a superb open-plan living area: kitchen with loggia, dining room, lounge opening onto a beautiful terrace, 2 bedrooms with their own bathrooms, on the first floor, a superb master bedroom with dressing and bathroom with access to a large terrace. This top-floor flat has been beautifully finished and offers superb interior and exterior space. This penthouse comes with 2 privates parkings spaces in basement and 1 storage.

Bedrooms: 3 | Bathroom: 3 | Interior surface area: 133m2 | Terraces: 83m2 | Swimming pool: communal | Orientation: S/SE | Year of construction: 2018 | 2 parking spaces and a storage in secure basement