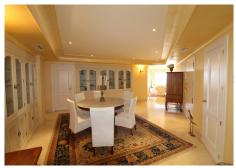

The penthouse boasts three spacious living rooms, each adorned with a cozy fireplace, creating an inviting ambiance. With four bedrooms, each featuring an en-suite bathroom, and multiple terraces for delightful al fresco dining while enjoying the panoramic views. The kitchen has been upgraded to the highest standards, ensuring culinary excellence, and the interior has been freshly painted, exuding a renewed sense of elegance.