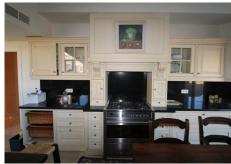

The penthouse boasts three spacious living rooms, each adorned with a cozy fireplace, creating an inviting ambiance. With four bedrooms, each featuring an en-suite bathroom, and multiple terraces for delightful al fresco dining while enjoying the panoramic views. The kitchen has been upgraded to the highest standards, ensuring culinary excellence, and the interior has been freshly painted, exuding a renewed sense of elegance.