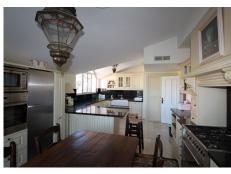

The penthouse boasts three spacious living rooms, each adorned with a cozy fireplace, creating an inviting ambiance. With four bedrooms, each featuring an en-suite bathroom, and multiple terraces for delightful al fresco dining while enjoying the panoramic views. The kitchen has been upgraded to the highest standards, ensuring culinary excellence, and the interior has been freshly painted, exuding a renewed sense of elegance.