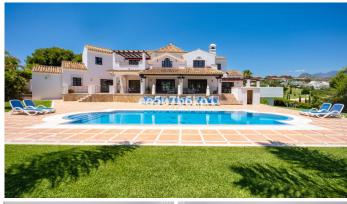

## HOUSE 8 BEDROOMS 8 BATHROOMS IN NEW GOLDEN MILE

New Golden Mile

REF# V4390828 2.950.000 €

| BEDS | BATHS | BUILT  | PLOT    | TERRACE |
|------|-------|--------|---------|---------|
| 8    | 8     | 728 m² | 5250 m² | 31 m²   |

## **GATED COMMUNITY**

This spacious villa is located in a small gated community where you can enjoy privacy and tranquility. Entering this beautiful home, you will find a large lounge with a log fireplace, a separate dining room, a fully fitted kitchen, 2 guest bedrooms one of which with en-suite and a family bathroom. From this level, you have a direct access to the outside space with terraces and swimming pool surrounded by well-maintained mature garden. The upper floor comprises of 3 guest bedrooms, a family bathroom and the master