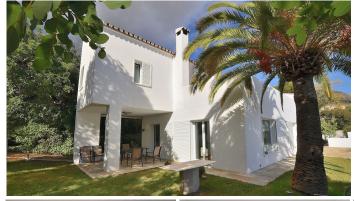

## HOUSE 5 BEDROOMS 3 BATHROOMS IN BENALMADENA PUEBLO

Benalmadena Pueblo

REF# V3971629 1.100.000 €

| BEDS | BATHS | BUILT  | PLOT   | TERRACE |
|------|-------|--------|--------|---------|
| 5    | 3     | 247 m² | 500 m² | 58 m²   |

Fantastic villa in Benalmádena Pueblo. PRIME LOCATION walking distance to amenities and services.

Large garden and sunny terraces with beautiful SEA and MOUNTAINS VIEWS.

500 m2 plot with lot of privacy. It has covered garage + surface parking at the entrance of the property.

The property was renovated in 2004 and is ready to move in.

It has fireplace in the lounge, air conditioning in the whole house, double glazed windows and alarm system.

Option to expand the house since the buildable area of the plot is 500 m2 and there are currently 247 m2 built.